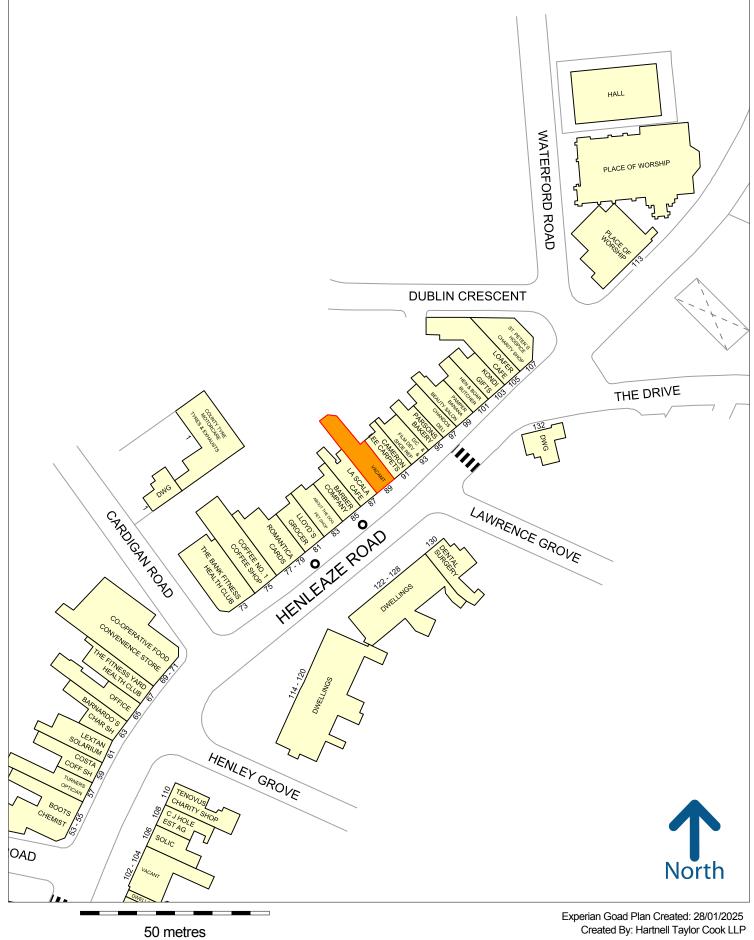

### Location

Henleaze is a prosperous suburb of Bristol situated approximately 2 miles north west of the city centre.

Henleaze Road is the main shopping area serving the north Bristol suburbs of Henleaze and Westbury Park. It hosts a wide variety of traders including Chandos Deli, Boots, Costa and Co-operative Food, together with a number of well known local retailers.

### Description

The property is a mid terraced former retail unit comprising ground floor sales with kitchen to the rear. It would potentially suit a number of uses with an emphasis on quality retail offerings.