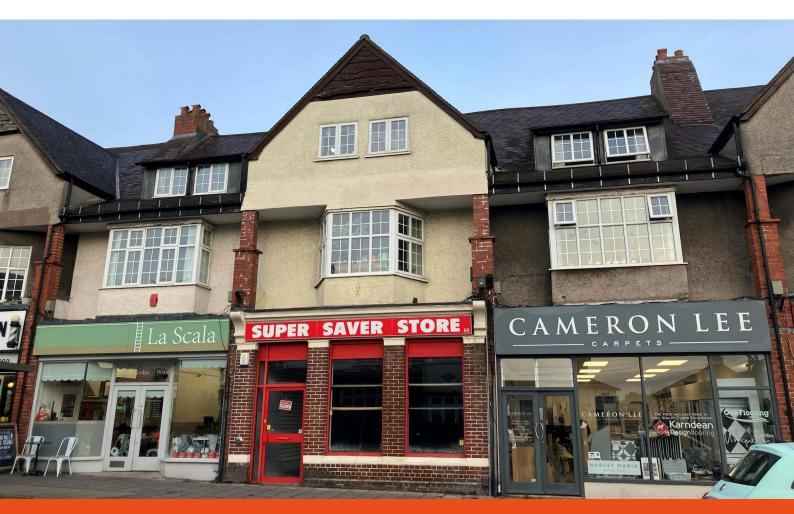

# 89 Henleaze Road Bristol, BS9 4JP

# Retail Unit in strong neighbourhood pitch

**1,055 sq ft** (98.01 sq m)

- Coffee #1, Johnsons, Parsons Bakery, Boots and Co-op all represented nearby
- Strong retail pitch in affluent neighbourhood
- Class E consent
- New kitchen installed to the rear

### Description

The property is a mid terraced former retail unit comprising ground floor sales with kitchen to the rear. It would potentially suit a number of uses with an emphasis on quality retail offerings.