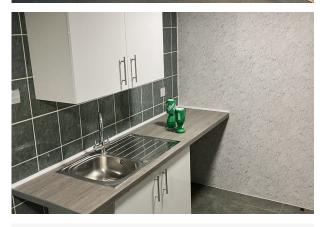

# Retail Unit in strong neighbourhood pitch

**1,055 sq ft** (98.01 sq m)

- Coffee #1, Johnsons, Parsons Bakery, Boots and Co-op all represented nearby
- Strong retail pitch in affluent neighbourhood
- Class E consent
- New kitchen installed to the rear

### Description

The property is a mid terraced former retail unit comprising ground floor sales with kitchen to the rear. It would potentially suit a number of uses with an emphasis on quality retail offerings.

## Accommodation

The accommodation comprises the following areas:

| Name             | sq ft | sq m  |
|------------------|-------|-------|
| Ground - Sales   | 976   | 90.67 |
| Ground - Kitchen | 79    | 7.34  |
| Total            | 1,055 | 98.01 |