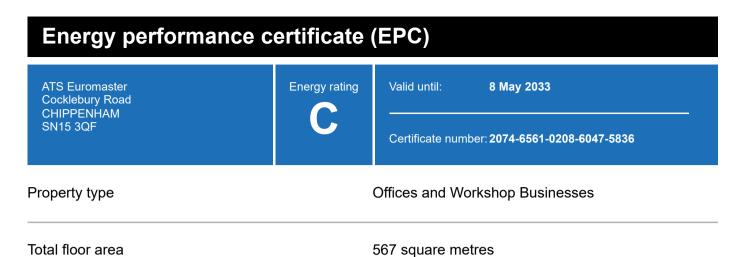

# **Energy efficiency rating for this property**

This property's current energy rating is C.

Properties are given a rating from A+ (most efficient) to G (least efficient).

Properties are also given a score. The larger the number, the more carbon dioxide (CO2) your property is likely to emit.