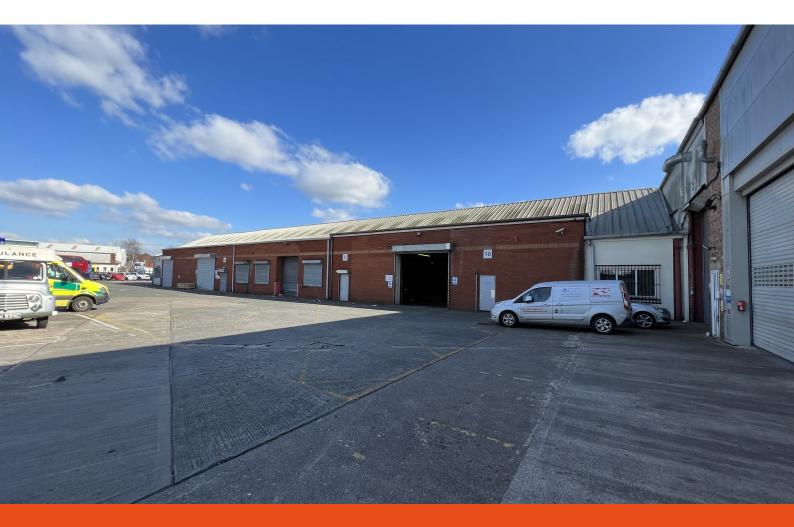

#### Description

The property comprises a number of adjacent units. 8, 9 and 10 is constructed of brick and blockwork walls under a profiled sheet covered roof.