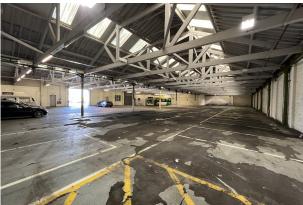

#### Description

The property comprises a number of adjacent units. 8, 9 and 10 is constructed of brick and blockwork walls under a profiled sheet covered roof.

#### Accommodation

The accommodation comprises of the following

| Name             | sq ft  | sq m     | Total /sq ft |
|------------------|--------|----------|--------------|
| Unit - 8, 9 & 10 | 17,165 | 1,594.68 | £0           |
| Total            | 17,165 | 1,594.68 | £0           |