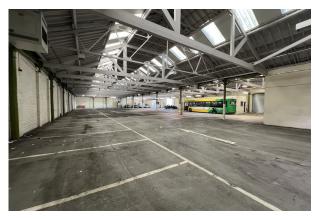

#### Description

The property comprises a number of adjacent units. 8, 9 and 10 is constructed of brick and blockwork walls under a profiled sheet covered roof.

#### Accommodation

The accommodation comprises of the following

| Name             | sq ft  | sq m     | Total /sq ft |
|------------------|--------|----------|--------------|
| Unit - 8, 9 & 10 | 17,165 | 1,594.68 | £0           |
| Total            | 17,165 | 1,594.68 | £0           |