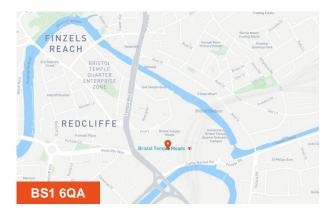

#### Location

Temple Studios is located adjacent to Bristol's Temple Meads Railway Station providing excellent connectivity to London, Birmingham, Cardiff and Exeter as well as other long distance services. It is also positioned within close proximity to the city centre and its amenities, and with easy access to the national motorway network via Temple Gate to the M32.