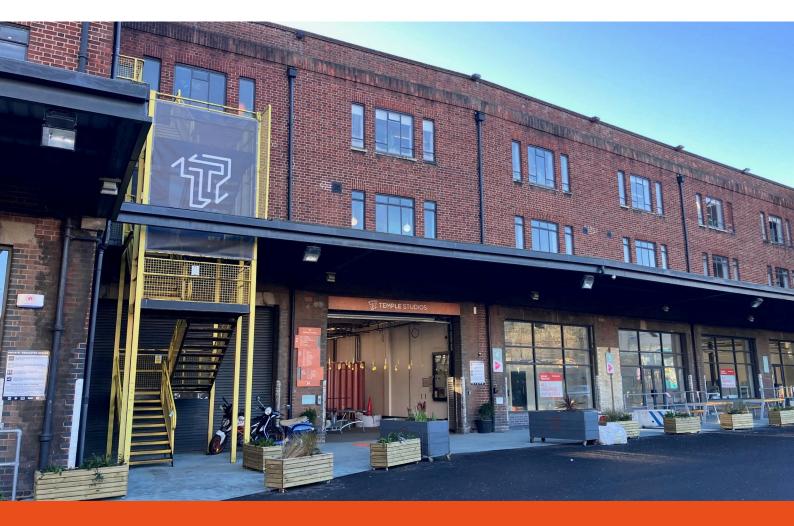

# **Temple Studios**

Temple Campus, Temple Meads, Bristol, BS1 6QA

Temple Studios offers unique space in its design and creative hub located within the Temple campus.

287 to 1,966 sq ft

(26.66 to 182.65 sq m)

# Description

Temple Studios offers unique space in its design and creative hub located within the Temple campus. The building benefits from large break out spaces, communal kitchens and bookable meeting rooms. In addition a brand new Clubspace has opened at Temple 1852 on site where desks can be booked where required. All common areas have access to free Wi-Fi and superfast broadband in the building (direct IT contracts can be made with the provider Essensys https://essensys.tech/compliance/).