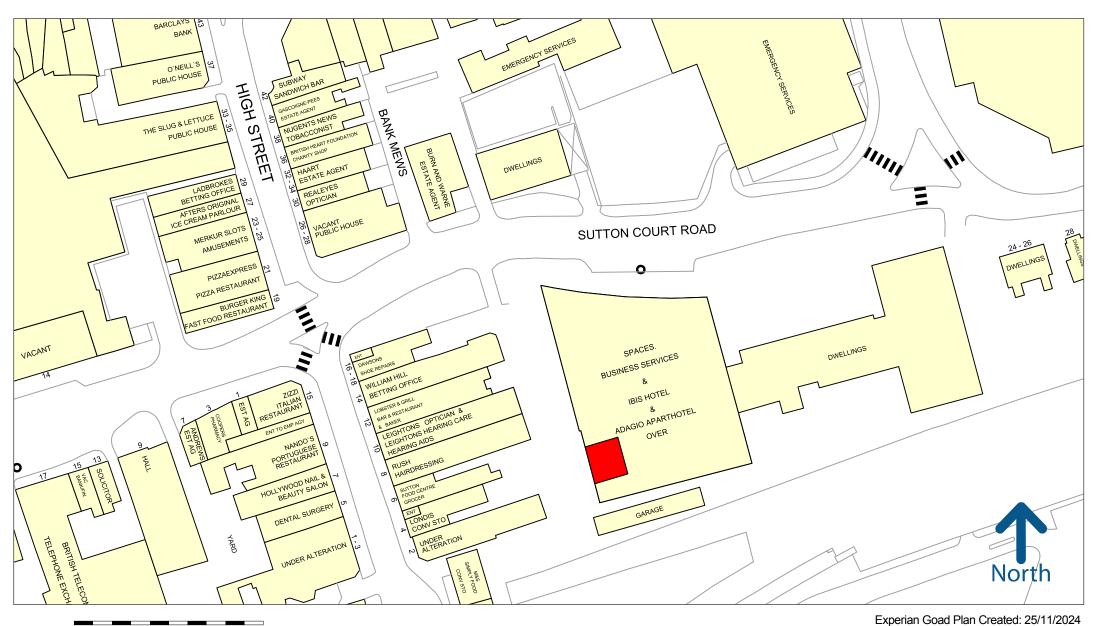

#### Location

Sutton Point is situated on Sutton Court Road, close to Sutton High Street. It has excellent transport links located just minutes from Sutton Station, with direct connections to London Victoria in under 30 minutes. Sutton is a densely populated town with a large residential area and a thriving retail and commercial centre. There is significant ongoing residential and commercial development activity nearby, including the former B&Q site adjacent to Sutton Point, which will deliver c. 1,000 new homes, and the St Nicholas Centre redevelopment, which will deliver c. 740 new homes, new Civic Offices, and new retail and leisure space on the ground floor.