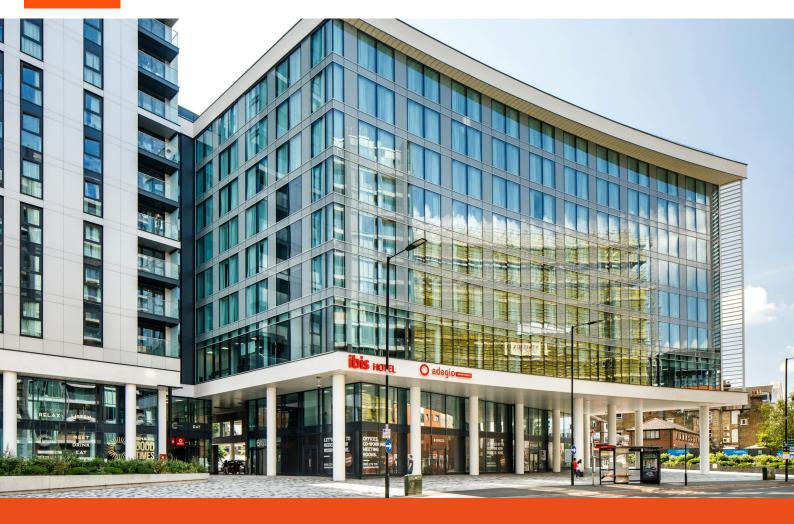

Unit 1

Sutton Point, Sutton, SM1 4FX

# **Class E Opportunity To Let**

858 sq ft

(79.71 sq m)

- Modern, glazed frontage
- Close to Sutton Train Station
- Sutton Point includes 2 build-torent towers with over 300 units, 2 office floors, an Ibis & Adagio hotel and 4 retail units
- Adjacent to planned St George development for 1,000 new homes at the Former B&Q store on Sutton Court Road

### Description

Ground floor E Class unit with modern frontage, but located on the side of the development and lacking visibility from the main road. The unit is suitable for an established business with an existing client base, that does not require main road frontage. It could also be used as remote storage space. The unit is in shell condition. Sutton point is a mixed-use scheme that includes two build-to-rent towers with over 300 build to rent homes, aw well occupied lbis and Adagio hotel with 158 rooms, two office floors, and four retail units.