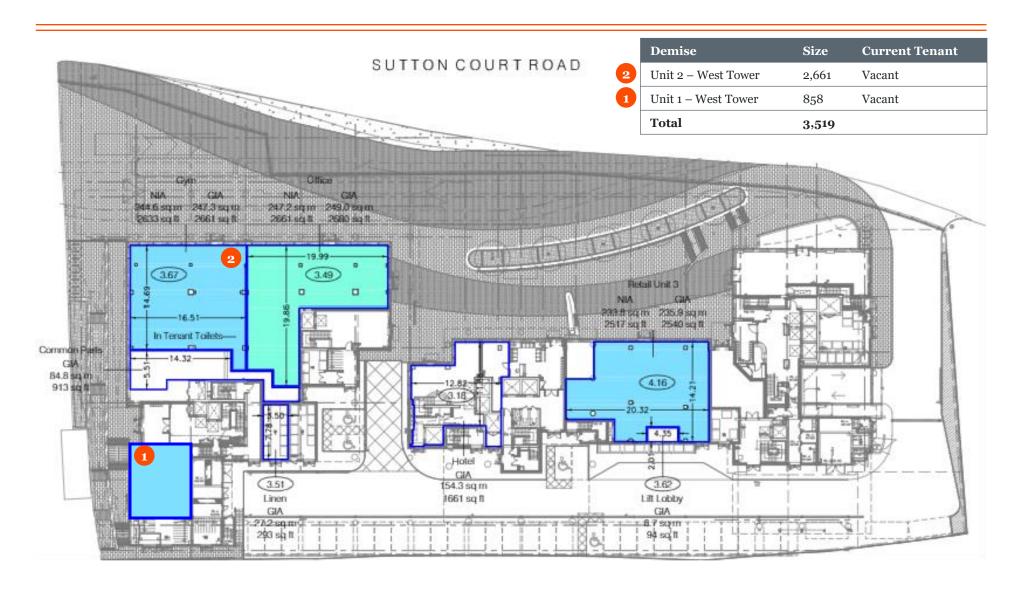

### Accommodation

The accommodation comprises the following areas:

| Name            | sq ft | sq m  | Availability |
|-----------------|-------|-------|--------------|
| Ground - Unit 1 | 858   | 79.71 | Available    |
| Total           | 858   | 79.71 |              |

# Retail Units – Floor Plans