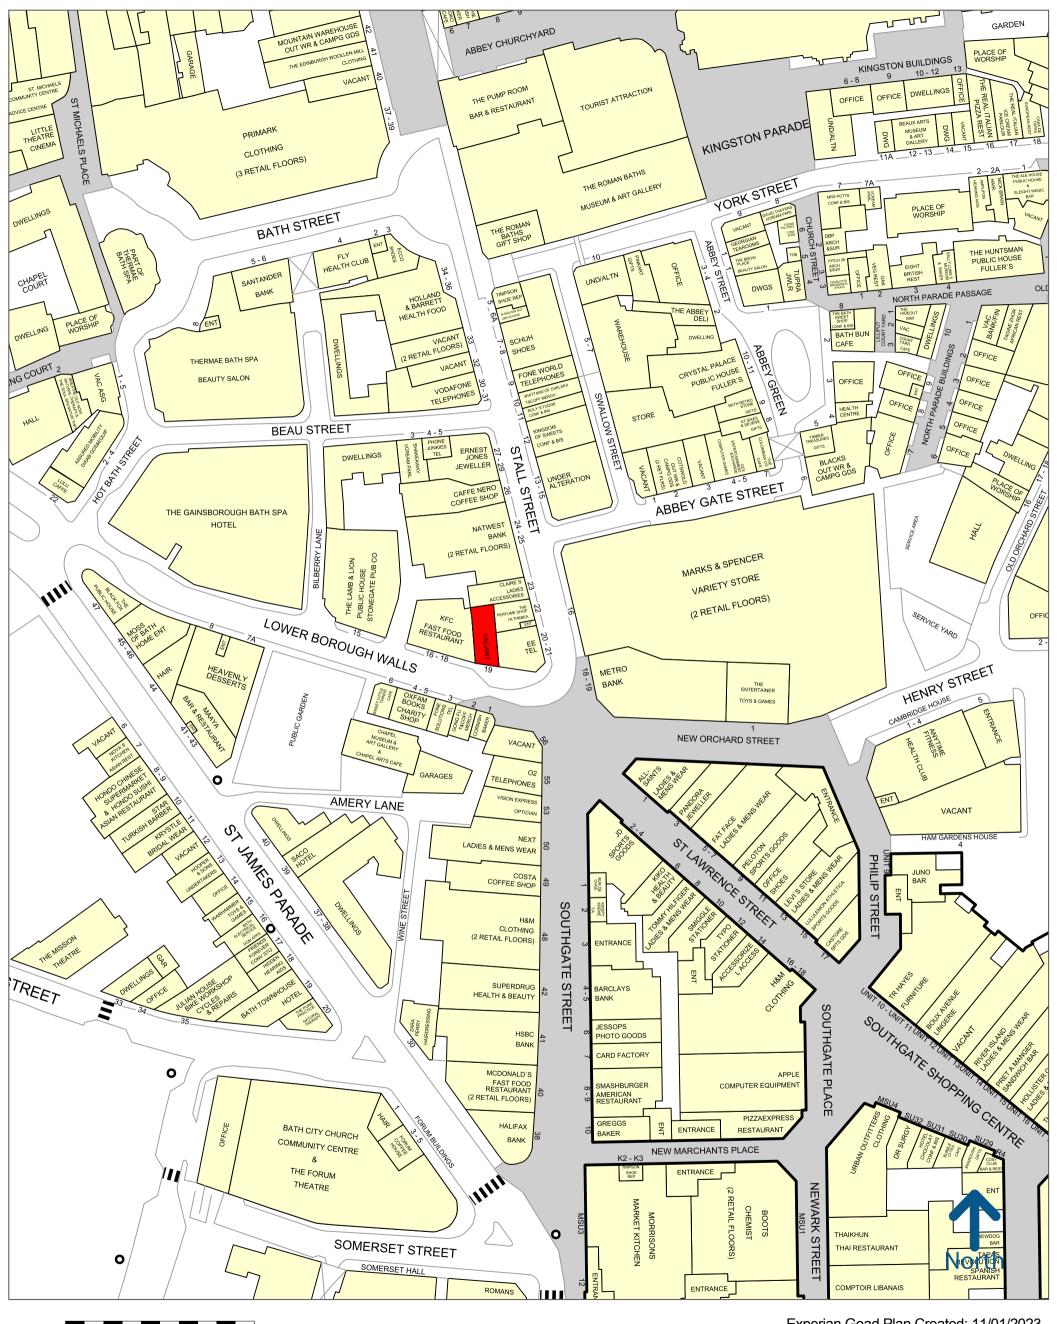

Situated at the eastern end of Lower Borough Walls, the subject property benefits from prominent frontage onto the crossing connecting Southgate Street, Stall Street and St Lawrence Street. The subject premises offer a unique opportunity to secure representation within the heart of the city, opposite to Southgate Shopping Centre, Marks & Spencer, Metro Bank, EE and in close proximity to the 5 star Gainsborough Bath Spa Hotel.