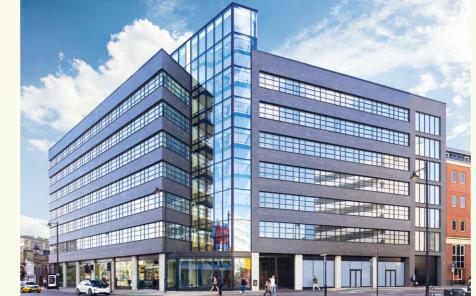

# ARNOLD

Great Eastern Street London EC2

2 Retail Units to Let – Class E 1,963 sq ft / 4,410 sq ft / 6,373 sq ft

## **ARNOLD** is

Shoreditch's latest exciting mixed use scheme which provides approx. 75,000 sq ft of office and retail space. Retail units range from 1,963 to 6,373 sq ft.

Located just north of The Stage development – a mixed use scheme which includes over 400 residential units and also Amazon's new London HQ, at Principal Place.