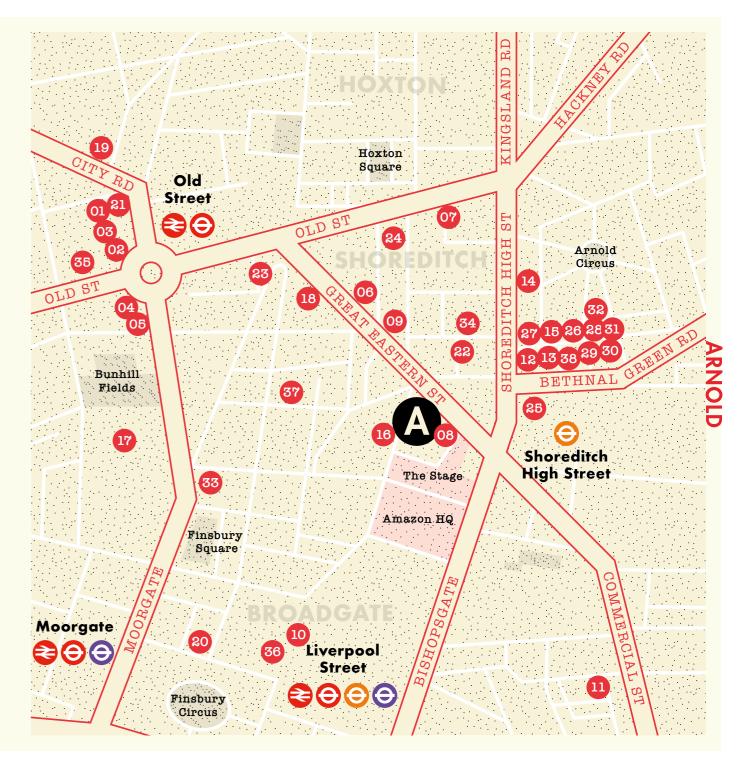

#### Eat & Drink

- 01 Bone Daddies
- 02 Shoreditch Grind
- 03 The Draft House
- 04 Passo
- 06 Tramshed
- 07 The Clove Club
- 08 Dinerama
- 09 Flat Iron
- 10 JoséPizzaro
- 12 Smoking Goat

- 14 Ace Hotel Shoreditch
- 15 Boundary
- 16 The Curtain
- 17 HAC Armoury House
- 18 The Hoxton
- 19 M by Montcalm 20 South Place Hotel
- 21 Z Hotel
- 22 Citizen M

- 23 tokyobike
- - - 27 Sunspel 28 Kite
    - 29 Aesop
    - 30 J Crew
    - 31 Browns 32 MHL

Leisure

- 33 Barrys Boot Camp
- 34 Frame

24 Goodhood 25 BOXPARK

26 A.P.C.

- 35 Gymbox 36 1Rebel
- 37 The Vault Gym
- 38 London Shuffle Club