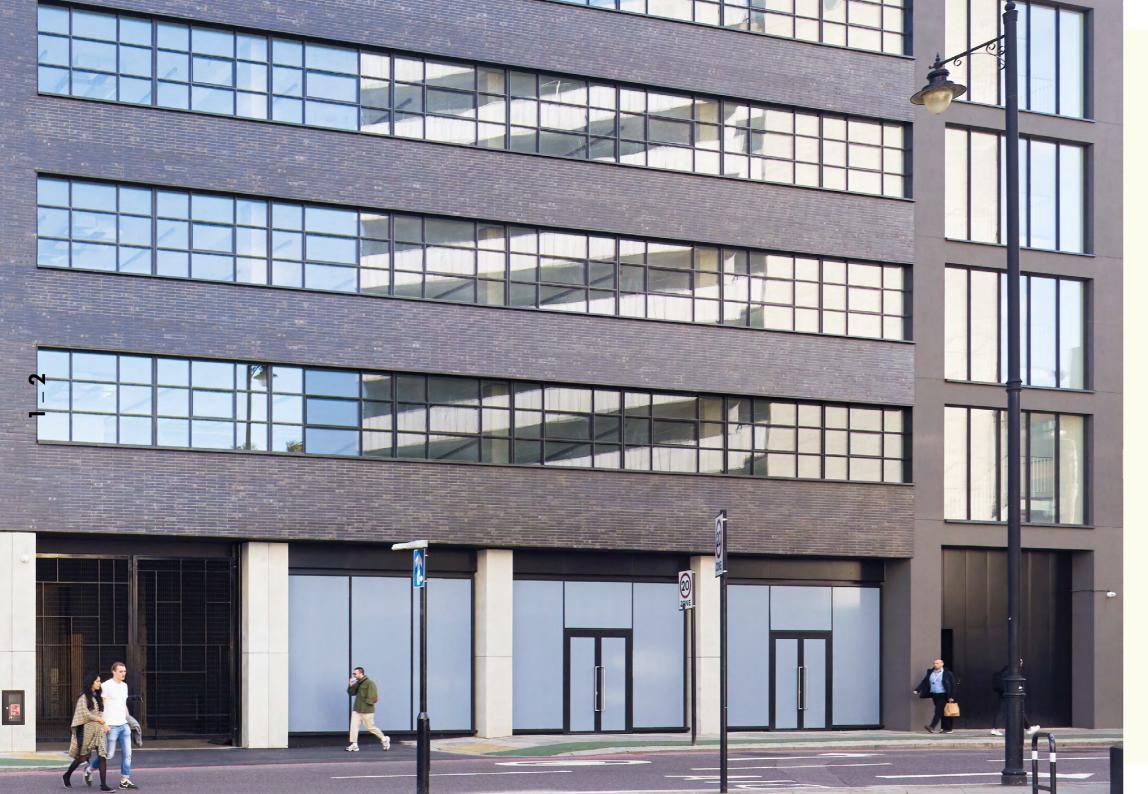

# ARNOLD

Great Eastern Street London EC2

2 Retail Units to Let – Class E 1,963 sq ft / 4,410 sq ft / 6,373 sq ft

## **ARNOLD** is

Shoreditch's latest exciting mixed use scheme which provides approx. 75,000 sq ft of office and retail space. Retail units range from 1,963 to 6,373 sq ft.

Located just north of The Stage development – a mixed use scheme which includes over 400 residential units and also Amazon's new London HQ, at Principal Place.