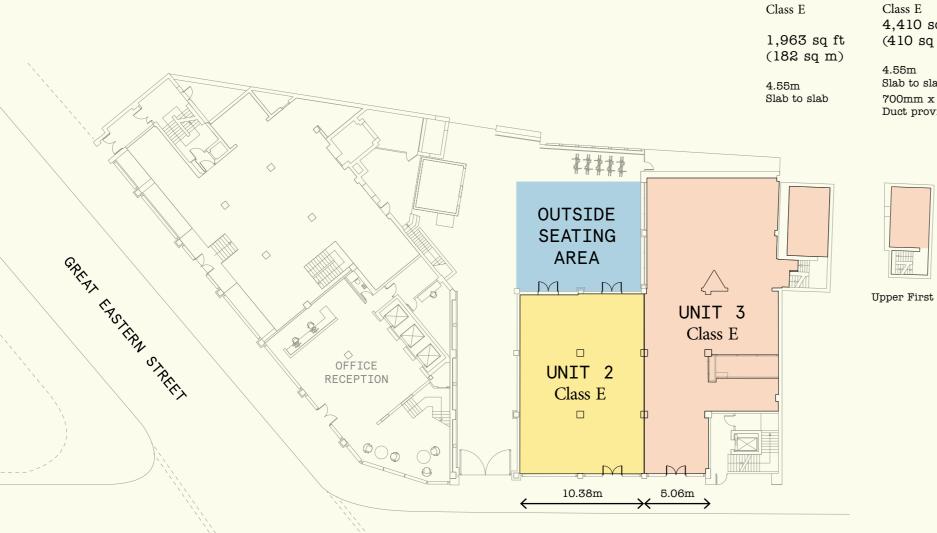

## Schedule of areas

| Unit          | Use     | Floor        | sq ft | sq m |
|---------------|---------|--------------|-------|------|
| Unit 02       | Class E | Ground       | 1,963 | 182  |
| Unit 02 Total |         |              | 1,963 | 182  |
|               |         |              |       |      |
| Unit 03       | Class E | Ground       | 3,147 | 292  |
|               |         | Upper Ground | 260   | 24   |
|               |         | Upper First  | 285   | 27   |
|               |         | Basement     | 718   | 67   |
| Unit 03 Total |         |              | 4,410 | 410  |
| Grand Total   |         |              | 6,373 | 592  |