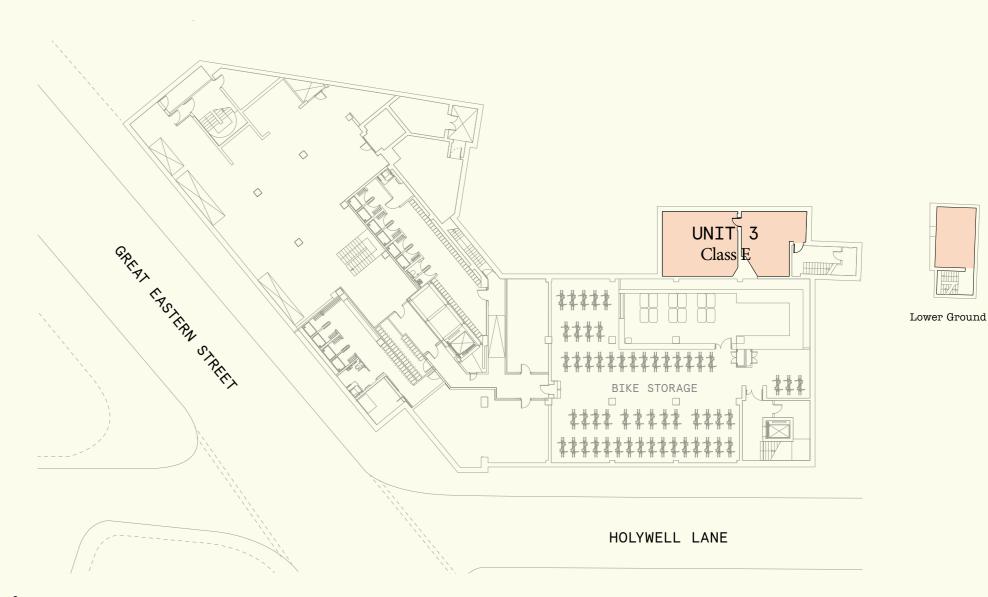

## Schedule of areas

| Unit          | Use     | Floor        | sq ft | sq m |
|---------------|---------|--------------|-------|------|
| Unit 02       | Class E | Ground       | 1,963 | 182  |
| Unit 02 Total |         |              | 1,963 | 182  |
|               |         |              |       |      |
| Unit 03       | Class E | Ground       | 3,147 | 292  |
|               |         | Upper Ground | 260   | 24   |
|               |         | Upper First  | 285   | 27   |
|               |         | Basement     | 718   | 67   |
| Unit 03 Total |         |              | 4,410 | 410  |
| Grand Total   |         |              | 6,373 | 592  |

#### Basement

Unit 02

HOLYWELL LANE

Unit 03 Class E

4,410 sq ft (410 sq m)

4.55m Slab to slab

700mm x 700mm Duct provision