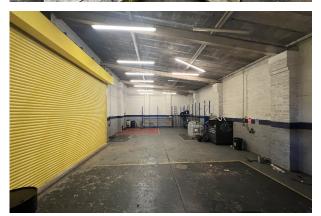

#### Description

The detached property comprises 3 bays, the front bay is configured as a workshop, reception, WC and offices, the rear 2 bays are used as storage. The bays have an eaves height ranging between 4.68m and 5.28m. Externally, there is a forecourt to the front with 4 parking spaces and a yard area to the rear accessed from the east boundary of the site. There is a mezzanine in the main warehouse comprising 742 sq.ft