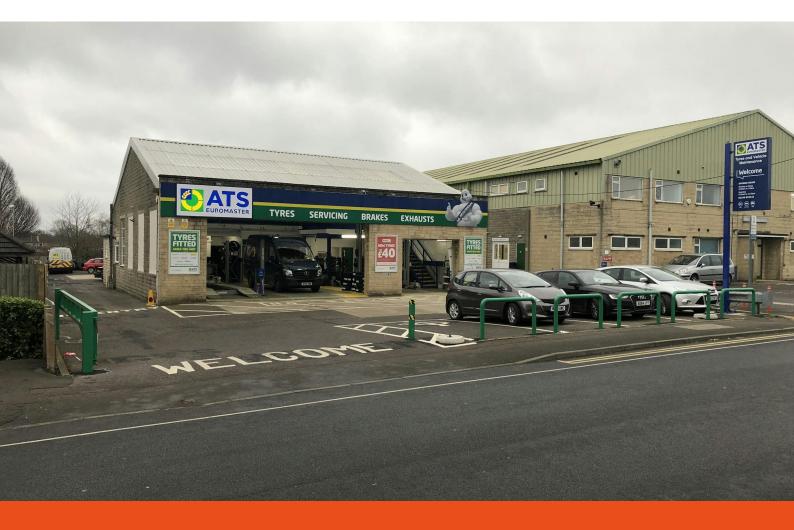

## **ATS Chippenham**

Cocklebury Road, Chippenham, SN15 3QF

# Prominent Roadside Garage Industrial Warehouse/ Unit

Site Area of 0.32 Acres

5,636 sq ft

(523.60 sq m)

- Suitable For a Variety of Uses Subject to Planning
- Self Contained Gated Site with Yard
- Close to Chippenham Town Centre
- Eaves Ranging Between 4.68m - 5.28m

#### Description

The detached property comprises 3 bays, the front bay is configured as a workshop, reception, WC and offices, the rear 2 bays are used as storage. The bays have an eaves height ranging between 4.68m and 5.28m. Externally, there is a forecourt to the front with 4 parking spaces and a yard area to the rear accessed from the east boundary of the site. There is a mezzanine in the main warehouse comprising 742 sq.ft