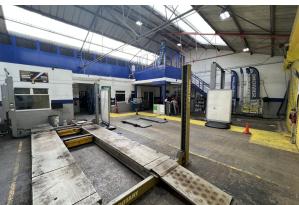

#### Description

The detached property comprises 3 bays, the front bay is configured as a workshop, reception, WC and offices, the rear 2 bays are used as storage. The bays have an eaves height ranging between 4.68m and 5.28m. Externally, there is a forecourt to the front with 4 parking spaces and a yard area to the rear accessed from the east boundary of the site. There is a mezzanine in the main warehouse comprising 742 sq.ft

#### Accommodation

The accommodation comprises the following areas:

| Description            | sq ft | sq m   |
|------------------------|-------|--------|
| Workshop               | 5,116 | 475.29 |
| Office, Reception & WC | 520   | 48.31  |
| Total                  | 5,636 | 523.60 |