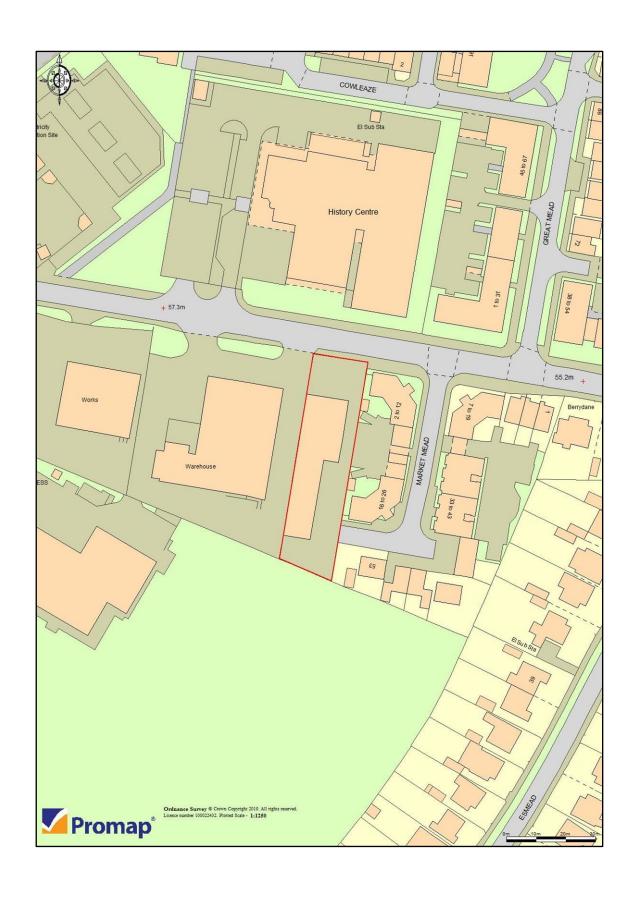

#### Description

The detached property comprises 3 bays, the front bay is configured as a workshop, reception, WC and offices, the rear 2 bays are used as storage. The bays have an eaves height ranging between 4.68m and 5.28m. Externally, there is a forecourt to the front with 4 parking spaces and a yard area to the rear accessed from the east boundary of the site. There is a mezzanine in the main warehouse comprising 742 sq.ft

#### Location

The property is located on Cocklebury Road, 0.6 miles south west of Chippenham town centre. Chippenham is located 4 miles south of junction 17 of the M4 motorway, adjacent to the A350 link road. The town has a mainline railway station with services to Bristol Parkway and London Paddington.