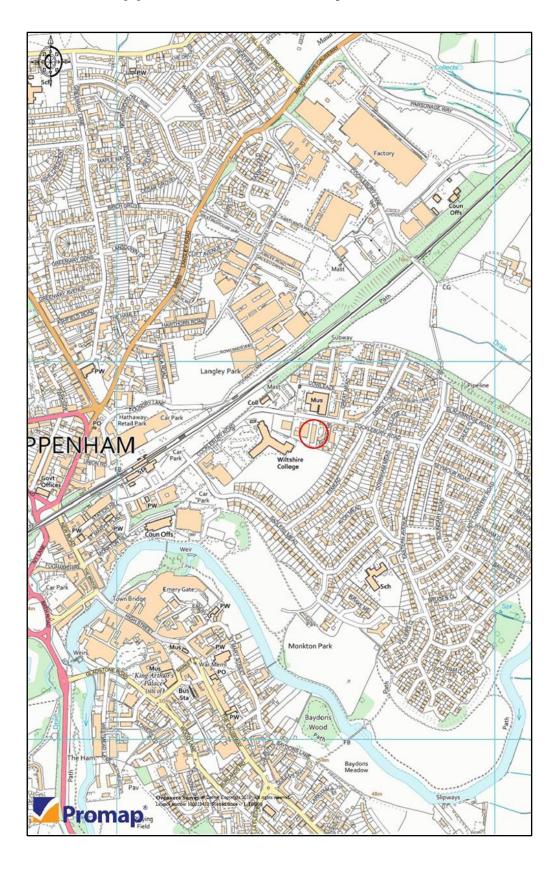

#### Location

The property is located on Cocklebury Road, 0.6 miles south west of Chippenham town centre. Chippenham is located 4 miles south of junction 17 of the M4 motorway, adjacent to the A350 link road. The town has a mainline railway station with services to Bristol Parkway and London Paddington.