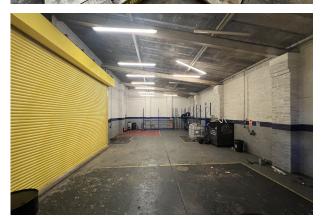

#### Description

The detached property comprises 3 bays, the front bay is configured as a workshop, reception, WC and offices, the rear 2 bays are used as storage. The bays have an eaves height ranging between 4.68m and 5.28m. Externally, there is a forecourt to the front with 4 parking spaces and a yard area to the rear accessed from the east boundary of the site. There is a mezzanine in the main warehouse comprising 742 sq.ft