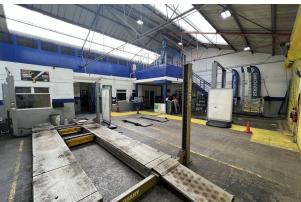

#### Description

The detached property comprises 3 bays, the front bay is configured as a workshop, reception, WC and offices, the rear 2 bays are used as storage. The bays have an eaves height ranging between 4.68m and 5.28m. Externally, there is a forecourt to the front with 4 parking spaces and a yard area to the rear accessed from the east boundary of the site. There is a mezzanine in the main warehouse comprising 742 sq.ft

#### Accommodation

The accommodation comprises the following areas:

| Description            | sq ft | sq m   |
|------------------------|-------|--------|
| Workshop               | 5,116 | 475.29 |
| Office, Reception & WC | 520   | 48.31  |
| Total                  | 5,636 | 523.60 |