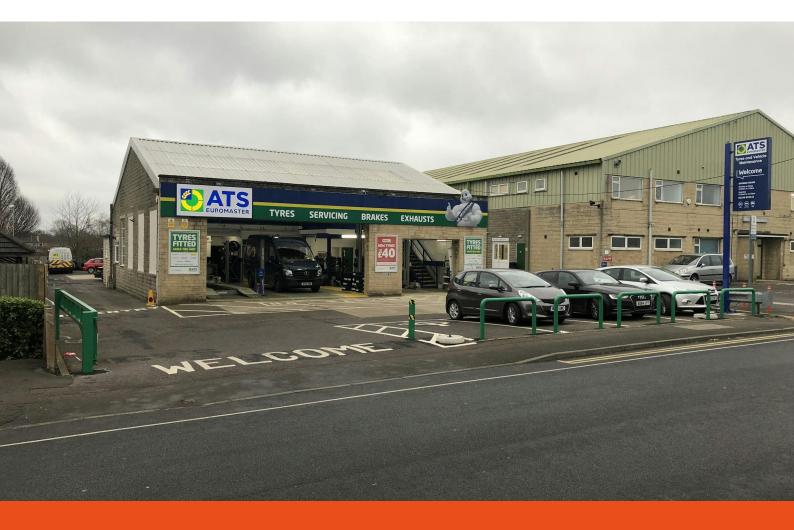

# **ATS Chippenham**

Cocklebury Road, Chippenham, SN15 3QF

# Prominent Roadside Garage Industrial Warehouse/ Unit

Site Area of 0.32 Acres

5,636 sq ft

(523.60 sq m)

- Suitable For a Variety of Uses Subject to Planning
- Self Contained Gated Site with Yard
- Close to Chippenham Town Centre
- Eaves Ranging Between 4.68m - 5.28m

#### Description

The detached property comprises 3 bays, the front bay is configured as a workshop, reception, WC and offices, the rear 2 bays are used as storage. The bays have an eaves height ranging between 4.68m and 5.28m. Externally, there is a forecourt to the front with 4 parking spaces and a yard area to the rear accessed from the east boundary of the site. There is a mezzanine in the main warehouse comprising 742 sq.ft