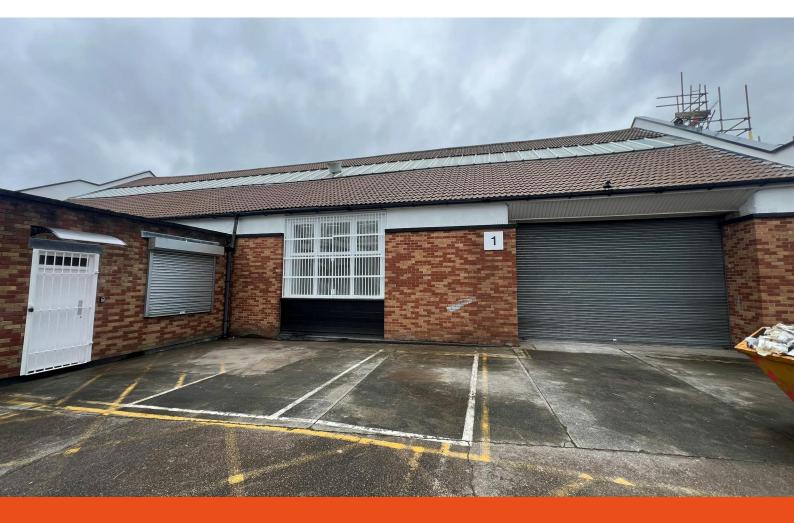

Unit 1

Lawrence Hill Industrial Park, Croydon Street, Bristol, BS5 0EB

# Description

The property comprises an end of terrace unit and is constructed of brick and blockwork walls under a profiled tiled covered roof. The property benefits from a toilet block within the warehouse and separate office accommodation.