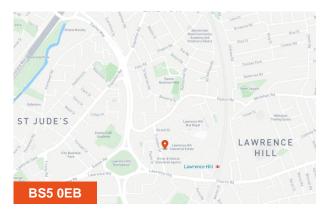

#### Location

Lawrence Hill Industrial Park is located in central Bristol, accessed from Croydon Street with access to the national motorway network at junction 3 of the M32 approximately 1 mile to the North. Bristol city centre is approximately 1.5 miles to the South West.