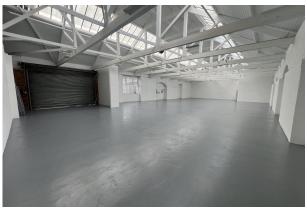

# Description

The property comprises an end of terrace unit and is constructed of brick and blockwork walls under a profiled tiled covered roof. The property benefits from a toilet block within the warehouse and separate office accommodation.

#### Accommodation

The accommodation comprises the following areas:

| Name               | sq ft    | sq m   | Availability |
|--------------------|----------|--------|--------------|
| Ground - Warehouse | 4,937.66 | 458.72 | Available    |
| Ground - Office    | 852.72   | 79.22  | Available    |
| Total              | 5,790.38 | 537.94 |              |