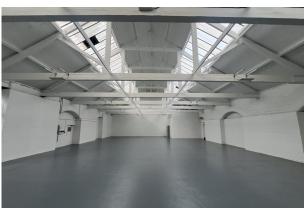

# Description

The property comprises an end of terrace unit and is constructed of brick and blockwork walls under a profiled tiled covered roof. The property benefits from a toilet block within the warehouse and separate office accommodation.

#### Accommodation

The accommodation comprises the following areas:

| Name               | sq ft    | sq m   | Availability |
|--------------------|----------|--------|--------------|
| Ground - Warehouse | 4,937.66 | 458.72 | Available    |
| Ground - Office    | 852.72   | 79.22  | Available    |
| Total              | 5,790.38 | 537.94 |              |