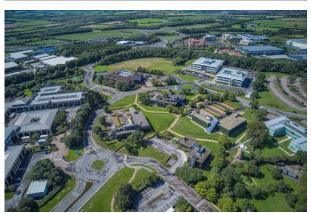

## Location

Windmill Hill Business Park is an imaginative collection of high quality office buildings set in a beautifully landscaped business park setting, overlooking the Wiltshire countryside. The environment is peaceful and relaxed, with lakes and pedestrian walkways to the local shops, easy connections to the Wiltshire cycleway and nearby access to J16 of the M4, just a quarter of a mile away.