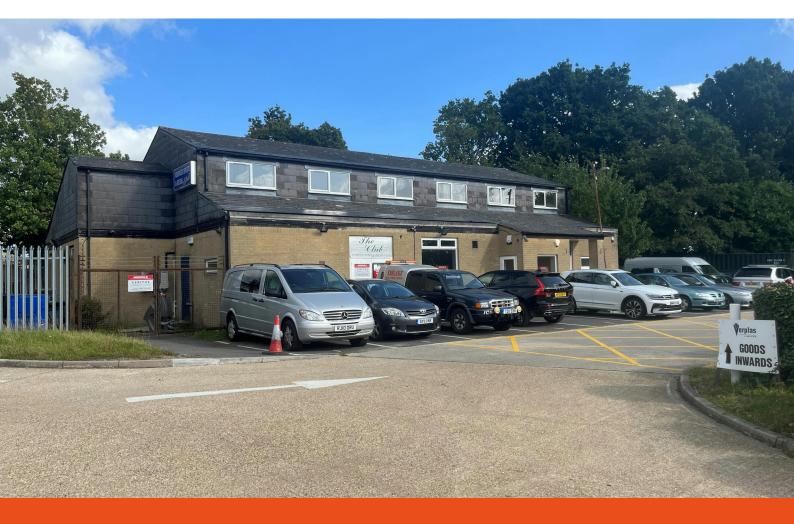

#### **Description**

The building comprises a detached unit constructed of cavity brickwork elevations under a slate tile pitched roof. The unit has previously been used as a social club but is suitable for a variety of uses, subject to planning.

Externally, the unit has demised parking to the front and an outdoor seating area to the rear.