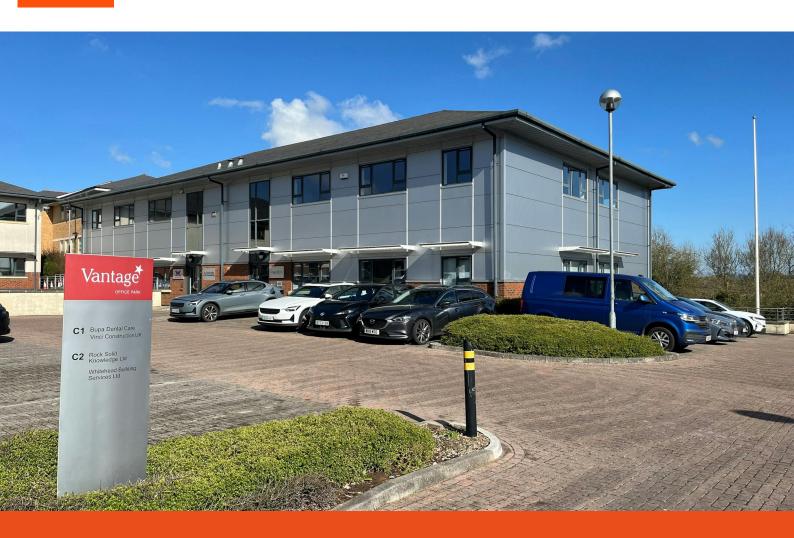

# **Building C1, Vantage Office Park**

Old Gloucester Road, Hambrook, Bristol, BS16 1GW

Opportunity to acquire a selfcontained office building in an established business location in North Bristol.

2,009 to 5,092 sq ft

Building C1 is a semi-detached office building providing modern open plan accommodation across 3 floors. The first floor has recently been refurbished and the ground and lower ground floors are due to be refurbished upon vacation of the existing tenant. Each floor can be provided on a self-contained basis, but the preference is to dispose of the whole. There are 16 car parking spaces demised to the building. The accommodation is available to purchase or the Landlord will consider a new lease for a term of years to be agreed.

#### The Park

Vantage Office Park Phase One comprises 8 modern office buildings in an established and landscaped setting. Neighbouring occupiers include BUPA, Gallagher, Vinci Construction and Amcor. Amenities nearby include Winter Stream Farm Inn, Nuffield Health Fitness & Wellbeing Gym, Bradley Stoke Leisure Centre and Willow Brook Retail Centre anchored by Tesco Extra.