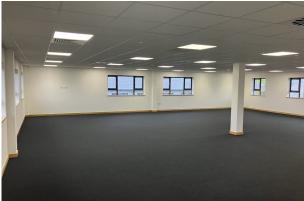

Building C1 is a semi-detached office building providing modern open plan accommodation across 3 floors. The first floor has recently been refurbished and the ground and lower ground floors are due to be refurbished upon vacation of the existing tenant. Each floor can be provided on a self-contained basis, but the preference is to dispose of the whole. There are 16 car parking spaces demised to the building. The accommodation is available to purchase or the Landlord will consider a new lease for a term of years to be agreed.

#### Accommodation

The accommodation comprises the following:

| Name         | sq ft | sq m   | Availability |
|--------------|-------|--------|--------------|
| 1st          | 2,009 | 186.64 | Available    |
| Ground       | 1,960 | 182.09 | Available    |
| Lower Ground | 1,123 | 104.33 | Available    |
| Total        | 5,092 | 473.06 |              |