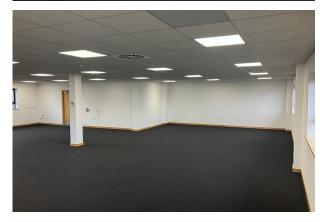

Building C1 is a semi-detached office building providing modern open plan accommodation across 3 floors. The first floor has recently been refurbished and the ground and lower ground floors are due to be refurbished upon vacation of the existing tenant. Each floor can be provided on a self-contained basis, but the preference is to dispose of the whole. There are 16 car parking spaces demised to the building. The accommodation is available to purchase or the Landlord will consider a new lease for a term of years to be agreed.

#### Accommodation

The accommodation comprises the following:

| Name         | sq ft | sq m   | Availability |
|--------------|-------|--------|--------------|
| 1st          | 2,009 | 186.64 | Available    |
| Ground       | 1,960 | 182.09 | Available    |
| Lower Ground | 1,123 | 104.33 | Available    |
| Total        | 5,092 | 473.06 |              |