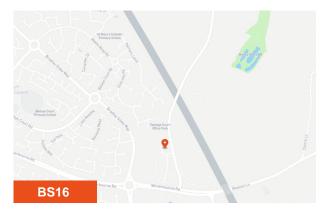

#### Location

Vantage Office Park is situated in an elevated position fronting the B4057 Winterbourne Road and visible from the M4 motorway. The Park is easily accessed from Junction 1 of the M32 and is only 3 minutes and 6 minutes respectively from the A38 and Junction 16 of the M5. Bristol Parkway railway station is less than a mile away and provides direct connections to London Paddington. The Metrobus M1 runs close to the site and provides excellent connectivity from North to South Bristol. There are a number of local bus services running along Stoke Gifford Way and Winterbourne Road.