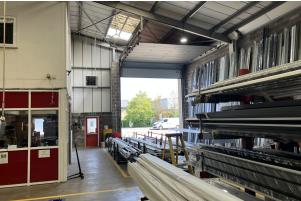

### **Description**

The property comprises a terraced warehouse/production building constructed on a steel portal frame with part brick/blockwork cavity elevations to the party walls and profile steel cladding to the front and rear elevations, under a pitched and ridged profile sheet steel roof with translucent roof lights. Minimum eaves height is 5.1m. There is a single, manually operated loading door to the front elevation. Internally, the unit has office accommodation over ground and first floor level with male and female WCs, kitchenette and boardroom, fluorescent lighting, gas fired boiler and radiators. The warehouse has gas fired blower heaters and LED lighting.