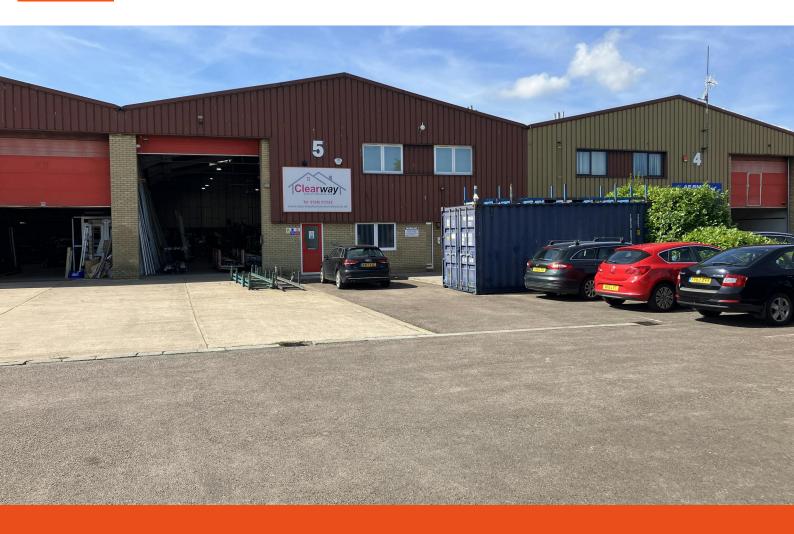

# 5 Mackenzie Way

Cheltenham, GL519TX

### **Description**

The property comprises a terraced warehouse/production building constructed on a steel portal frame with part brick/blockwork cavity elevations to the party walls and profile steel cladding to the front and rear elevations, under a pitched and ridged profile sheet steel roof with translucent roof lights. Minimum eaves height is 5.1m. There is a single, manually operated loading door to the front elevation. Internally, the unit has office accommodation over ground and first floor level with male and female WCs, kitchenette and boardroom, fluorescent lighting, gas fired boiler and radiators. The warehouse has gas fired blower heaters and LED lighting.