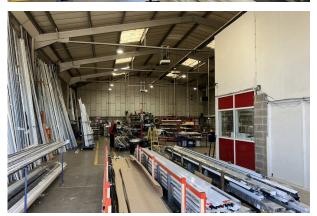

### **Description**

The property comprises a terraced warehouse/production building constructed on a steel portal frame with part brick/blockwork cavity elevations to the party walls and profile steel cladding to the front and rear elevations, under a pitched and ridged profile sheet steel roof with translucent roof lights. Minimum eaves height is 5.1m. There is a single, manually operated loading door to the front elevation. Internally, the unit has office accommodation over ground and first floor level with male and female WCs, kitchenette and boardroom, fluorescent lighting, gas fired boiler and radiators. The warehouse has gas fired blower heaters and LED lighting.