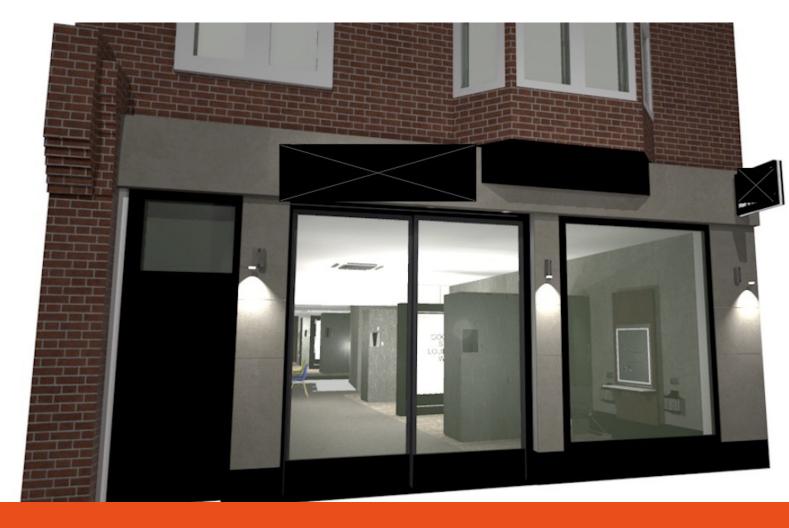

#### Description

The unit comprises a ground floor lock-up shop. The unit is currently undergoing works to provide a brand new glazed frontage, which will be completed imminently. The unit is in shell condition with capped services. N.B. The photo provided is a CGI until the new frontage is installed.