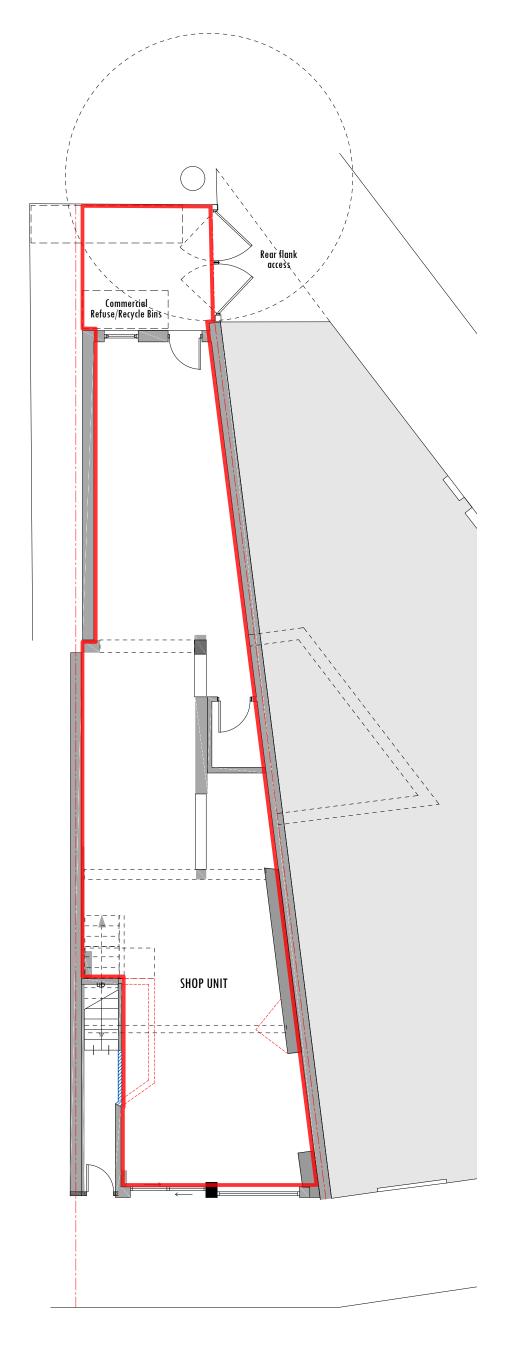

#### Accommodation

The accommodation comprises the following areas:

| Name                  | sq ft | sq m  | Availability |
|-----------------------|-------|-------|--------------|
| Ground - Retail Sales | 1,032 | 95.88 | Available    |
| Total                 | 1,032 | 95.88 |              |

# EXISTING GROUND FLOOR PLAN SCALE: 1/100

0 1 2 3 4 6m scale 1:100 PROJECT:

Commercial Unit
254 Wimbledon Park Road, SW19 6NL

TITLE:

Lease Plan

Date:
Dec. 2021
DRWG NO:
TPD/LP/01