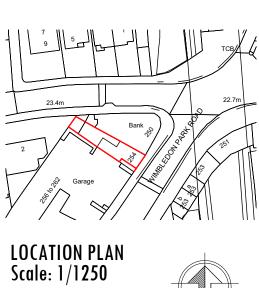

#### Location

The property is located in Southfields, a vibrant area within the London Borough of Wandsworth, 5.6 km south west of Central London.

The premises are situated in a prominent position on the western side of Wimbledon Park Road.