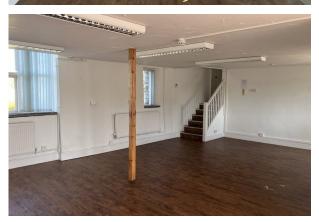

The Manor Farm offices are a high quality barn conversion development at Manor Farm in Aust. The available accommodation comprises self contained offices arranged within Unit 1 and 6. The offices provide predominately open plan accommodation with low glare lighting, and openable windows along with many original features such as exposed timber beams and flagstone entrances. There is plenty of parking available on site which can be offered together with a new lease and should all the units let separately allocated spaces will be demised.

#### Accommodation

The accommodation comprises the following areas:

| Name                          | sq ft | sq m   | Availability |
|-------------------------------|-------|--------|--------------|
| Unit - Office 1 - The Stable  | 890   | 82.68  | Available    |
| Unit - Office 4 - The Granary | 1,155 | 107.30 | Let          |
| Unit - Office 5 - The Barn    | 2,016 | 187.29 | Let          |
| Unit - Office 6 - The Mews    | 1,747 | 162.30 | Available    |
| Total                         | 5,808 | 539.57 |              |