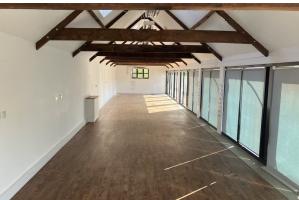

The Manor Farm offices are a high quality barn conversion development at Manor Farm in Aust. The available accommodation comprises self contained offices arranged within Unit 1 and 6. The offices provide predominately open plan accommodation with low glare lighting, and openable windows along with many original features such as exposed timber beams and flagstone entrances. There is plenty of parking available on site which can be offered together with a new lease and should all the units let separately allocated spaces will be demised.

#### Accommodation

The accommodation comprises the following areas:

| Name                          | sq ft | sq m   | Availability |
|-------------------------------|-------|--------|--------------|
| Unit - Office 1 - The Stable  | 890   | 82.68  | Available    |
| Unit - Office 4 - The Granary | 1,155 | 107.30 | Let          |
| Unit - Office 5 - The Barn    | 2,016 | 187.29 | Let          |
| Unit - Office 6 - The Mews    | 1,747 | 162.30 | Available    |
| Total                         | 5,808 | 539.57 |              |