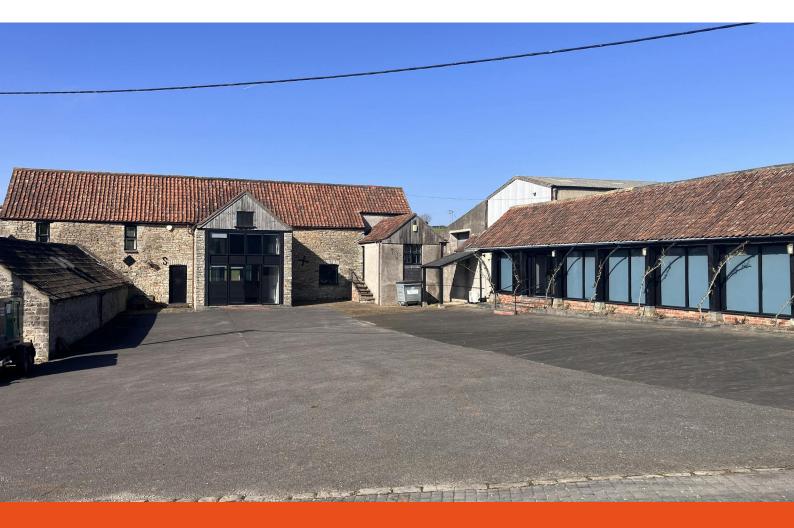

# **Manor Farm Offices**

Sandy Lane, Bristol, BS35 4AT

High quality barn conversion office development set on Manor Farm in Aust, South Gloucestershire

890 to 1,747 sq ft

(82.68 to 162.30 sq m)

- Self contained open plan offices
- Exposed timber beams and flagstone entrances
- On site car parking
- Easy access to M48 Junction 1
- 1.5 miles from Severn Bridge
- 7.5 miles from M4/M5 interchange

The Manor Farm offices are a high quality barn conversion development at Manor Farm in Aust. The available accommodation comprises self contained offices arranged within Unit 1 and 6. The offices provide predominately open plan accommodation with low glare lighting, and openable windows along with many original features such as exposed timber beams and flagstone entrances. There is plenty of parking available on site which can be offered together with a new lease and should all the units let separately allocated spaces will be demised.