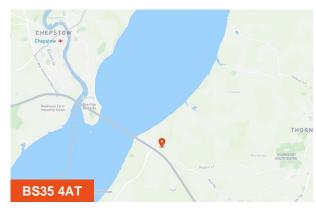

#### Location

Manor Farm is located off Sandy Lane in Aust, just 1.5 miles from Junction 1 of the M48 motorway providing easy access to South Wales over the River Severn to the West and the M4/M5 interchange is also just 7 miles to the East. Olveston village is within 2 miles, Thornbury market town is within 5 miles and Bristol is just 23 minutes away / 13 miles via the M4 and M32. Bristol Parkway is the nearest train station only 17 minutes / 8 miles to the South East.