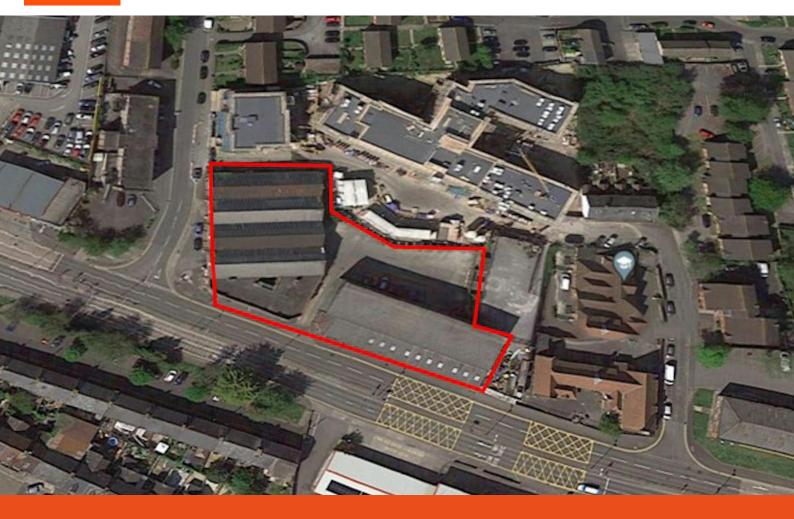

# **Prominent Development Site**

0.80 Acres

(0.32 Hectares)

- Suitable for variety of uses subject to planning
- Frontage onto A30 dual carriageway
- Return frontage onto Goldcroft
- Level site

htc.uk.com 0117 923 9234

### Description

The former Bus Station, Reckleford, Yeovil comprises a level 0.8 acre development site in a highly prominent location with frontage onto the A30 dual carriageway. It is considered suitable for residential, retail or mixed use development subject to planning permission.

The existing buildings on the site will be demolished prior to the sale.