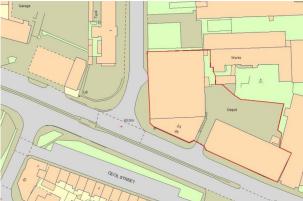

# **Prominent Development Site**

0.80 Acres

(0.32 Hectares)

- Suitable for variety of uses subject to planning
- Frontage onto A30 dual carriageway
- Return frontage onto Goldcroft
- Level site

htc.uk.com 0117 923 9234

### Description

The former Bus Station, Reckleford, Yeovil comprises a level 0.8 acre development site in a highly prominent location with frontage onto the A30 dual carriageway. It is considered suitable for residential, retail or mixed use development subject to planning permission.