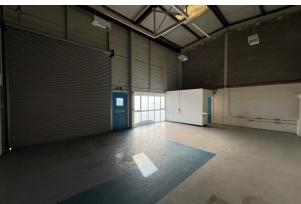

## **Description**

Industrial unit/warehouse with blockwork elevations under corrugated steel roof incorporating translucent roof lights. Units 1 - 2 and 3 - 4 are currently interconnected, but can be divided to provide two separate units. Each unit has a manually operated roller shutter door and benefits from a clear eaves height of 4.9m.

#### Accommodation

The accommodation comprises the following areas:

| Name         | sq ft | sq m   |
|--------------|-------|--------|
| Unit - 1 - 2 | 1,834 | 170.38 |