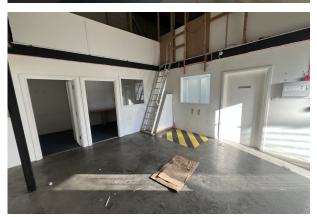

## **Description**

Industrial unit/warehouse with blockwork elevations under corrugated steel roof incorporating translucent roof lights. Units 1 - 2 and 3 - 4 are currently interconnected, but can be divided to provide two separate units. Each unit has a manually operated roller shutter door and benefits from a clear eaves height of 4.9m.

#### Accommodation

The accommodation comprises the following areas:

| Name         | sq ft | sq m   |
|--------------|-------|--------|
| Unit - 1 - 2 | 1,834 | 170.38 |