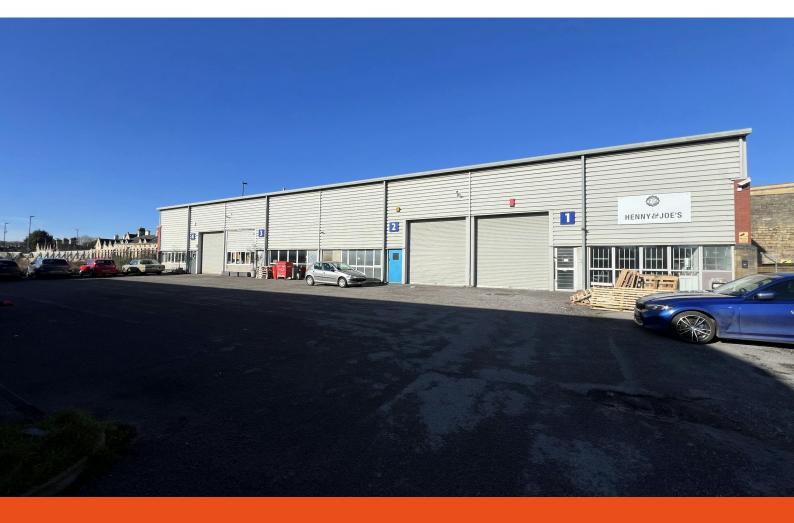

**Units 1 & 2** 

Victoria Park Business Centre, Midland ROad, Bath, BA1 3AX

# Industrial Unit/Warehouse Located Near Central Bath

1,834 sq ft

(170.38 sq m)

- Short Term Let Available
- Suitable for industrial users
- Secure Gated Estate
- Allocated Parking
- 3 Phase Power

htc.uk.com 0117 923 9234

## **Description**

Industrial unit/warehouse with blockwork elevations under corrugated steel roof incorporating translucent roof lights. Units 1 - 2 and 3 - 4 are currently interconnected, but can be divided to provide two separate units. Each unit has a manually operated roller shutter door and benefits from a clear eaves height of 4.9m.