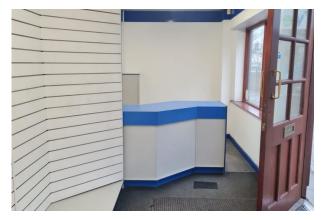

#### Description

The property comprises of retail units arranged over the ground floor only. The roof is made up of natural slate with fascia of wooden construction. Each unit has a 4 paned window frontage and has no sanitary or running water facilities.

#### Accommodation

The accommodation comprises the following areas:

| Name                  | sq ft | sq m  |
|-----------------------|-------|-------|
| Ground - Ground Floor | 158   | 14.68 |
| Total                 | 158   | 14.68 |