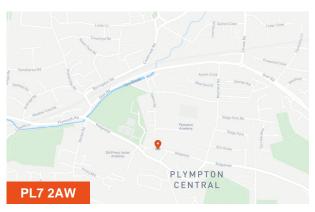

#### Location

The property is located on the Ridgeway in Plympton. With a population of around 30,000, Plympton is a suburb of the city of Plymouth in Devon. Plympton is an amalgamation of several villages, including St Mary's, St Maurice, Colebrook, Woodford, Newnham, Langage and Chaddlewood.

The subject unit is situated within a small retail park on a pedestrianised section of The Ridgeway. The kiosk forms part of a larger terrace of retail units, which are occupied by a variety of independent retailers. Notable nearby occupiers include Coop Food, the Post Office, Dorothy Perkins, Superdrug and Lloyds Bank.