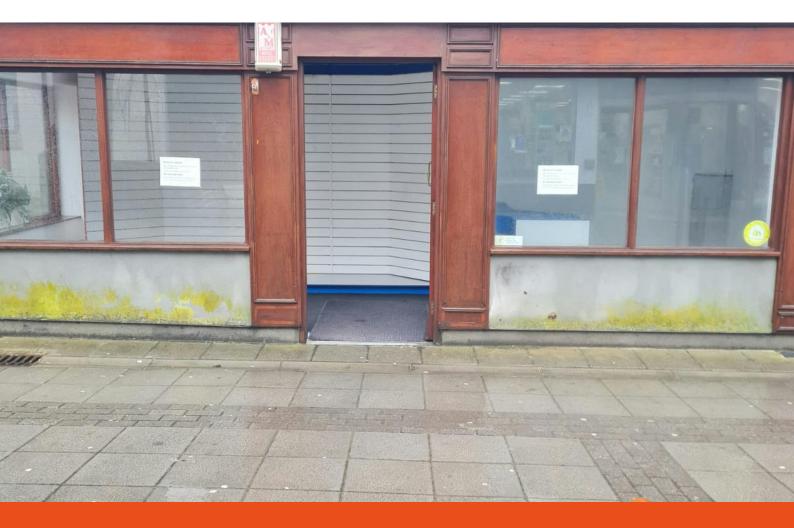

#### Description

The property comprises of retail units arranged over the ground floor only. The roof is made up of natural slate with fascia of wooden construction. Each unit has a 4 paned window frontage and has no sanitary or running water facilities.

Kiosk 1 is the first unit in the parade and is the nearest to the Co-op store.