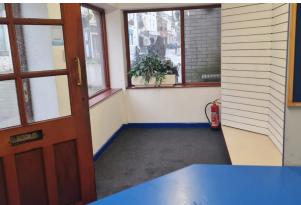

#### Description

The property comprises of retail units arranged over the ground floor only. The roof is made up of natural slate with fascia of wooden construction. Each unit has a 4 paned window frontage and has no sanitary or running water facilities.

#### Accommodation

The accommodation comprises the following areas:

| Name                  | sq ft | sq m  |
|-----------------------|-------|-------|
| Ground - Ground Floor | 158   | 14.68 |
| Total                 | 158   | 14.68 |