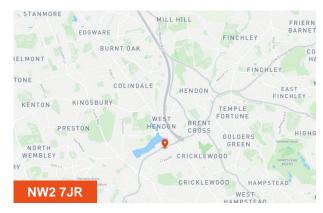

**Unit A** 

964 North Circular Road, Brent, NW2 7JR

Sublease of the 2nd floor with ample parking in Brent, one of the most affluent and diverse London boroughs.

1,842 sq ft

(171.13 sq m)

- Ready for immediate occupation
- 6 private kitchens suitable for a Dark Kitchen, or option to use the space for storage.
- Three-phase supply, gas points, extraction, power outlets, water, electric, wifi
- Parking

#### Location

Well located and accessed via the A406 North Circular Road. The A406 is well-connected linking directly to the M1 (linking London to the North), the A5 for Central London and the Brent Cross flyover joining the A41 (Hendon Way / Watford Way). The newly built Brent Cross West Station is located 1 mile away.