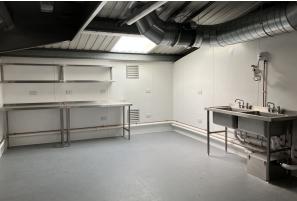

#### Description

Arranged over three floors and currently occupied by a dark kitchen operator who are looking to sublease part of the first floor.

The area being marketed comprise of 6 kitchens ready for immediate occupation.

Each private kitchen is fitted with a stainless steel canopy, a dry storage room, hand sink, prep sink, three-phase supply, gas points, extraction and water. There are onsite showers, WCs and staff relaxation areas. Waste management, on-site management, regular cleaning of communal areas, Wifi and power outlets can all be made available if required.