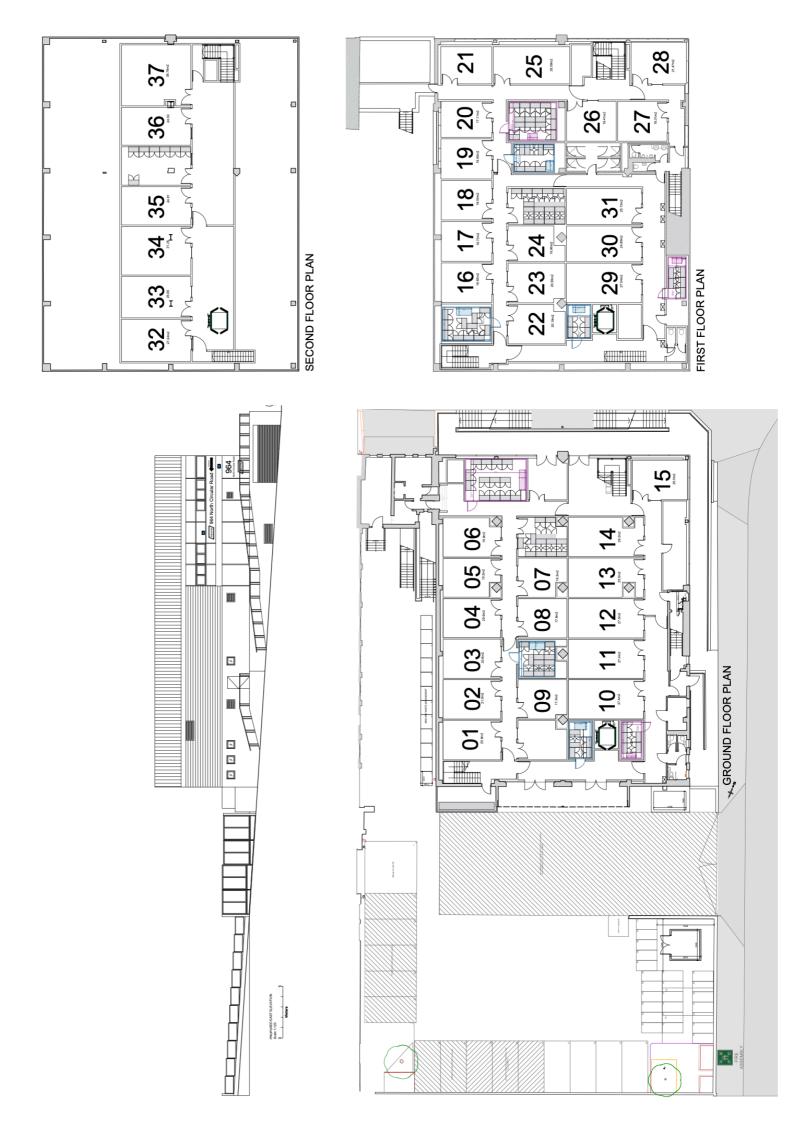

#### Description

Arranged over three floors and currently occupied by a dark kitchen operator who are looking to sublease part of the first floor.

The area being marketed comprise of 6 kitchens ready for immediate occupation.

## Accommodation

The accommodation comprises the following areas:

| Name                                  | sq ft | sq m   |
|---------------------------------------|-------|--------|
| 2nd - No. 32 (on attached floor plan) | 293   | 27.22  |
| 2nd - No. 33 (on attached floor plan) | 270   | 25.08  |
| 2nd - No. 34 (on attached floor plan) | 334   | 31.03  |
| 2nd - No. 35 (on attached floor plan) | 264   | 24.53  |
| 2nd - No. 36 (on attached floor plan) | 264   | 24.53  |
| 2nd - No. 37 (on attached floor plan) | 417   | 38.74  |
| Total                                 | 1,842 | 171.13 |