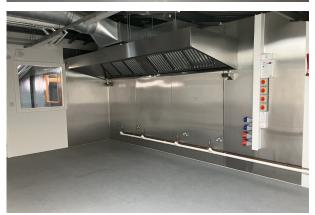

#### Description

Arranged over three floors and currently occupied by a dark kitchen operator who are looking to sublease part of the first floor.

The area being marketed comprise of 6 kitchens ready for immediate occupation.

Each private kitchen is fitted with a stainless steel canopy, a dry storage room, hand sink, prep sink, three-phase supply, gas points, extraction and water. There are onsite showers, WCs and staff relaxation areas. Waste management, on-site management, regular cleaning of communal areas, Wifi and power outlets can all be made available if required.