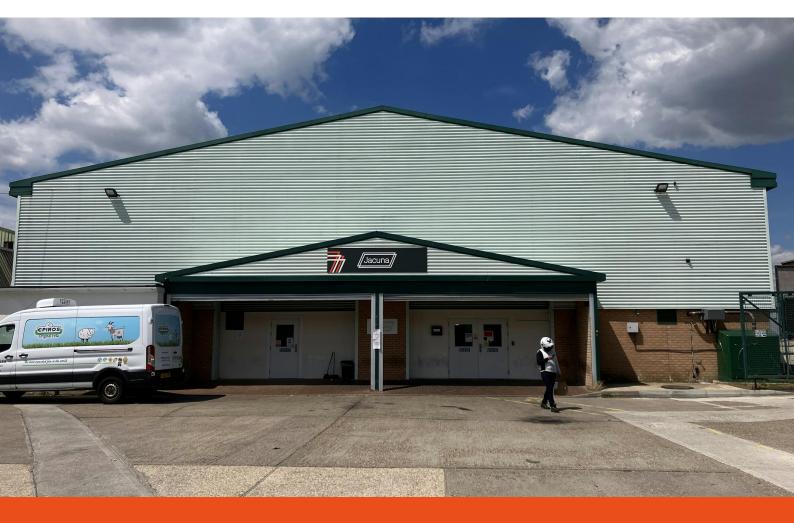

**Unit A** 

964 North Circular Road, Brent, NW2 7JR

Sublease of the 2nd floor with ample parking in Brent, one of the most affluent and diverse London boroughs.

1,842 sq ft

(171.13 sq m)

- Ready for immediate occupation
- 6 private kitchens suitable for a Dark Kitchen, or option to use the space for storage.
- Three-phase supply, gas points, extraction, power outlets, water, electric, wifi
- Parking

#### Description

Arranged over three floors and currently occupied by a dark kitchen operator who are looking to sublease part of the first floor.

The area being marketed comprise of 6 kitchens ready for immediate occupation.