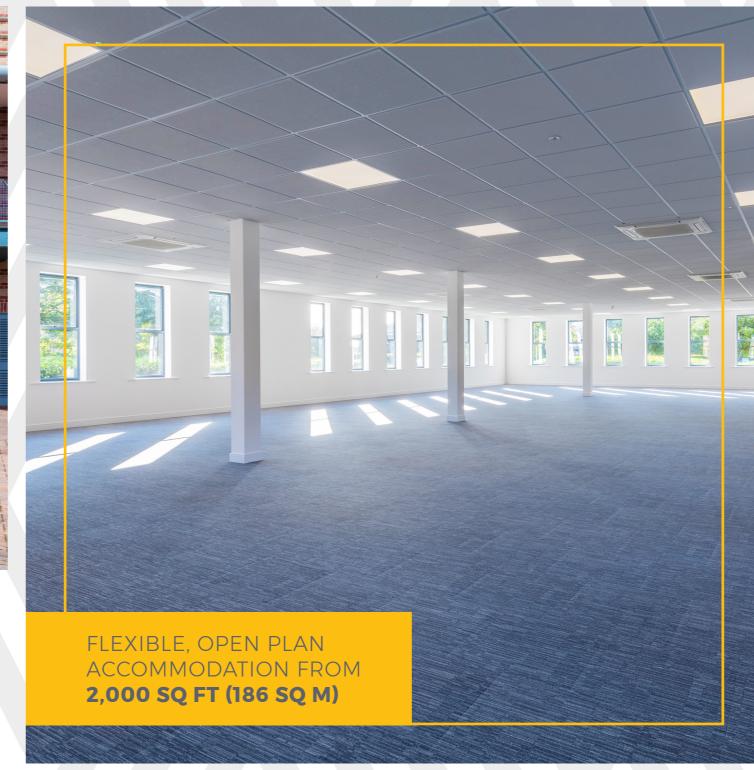

- Fully accessible raised floors
- · Comfort cooling and new air conditioning
- Carpeted
- · Suspended ceilings and new LED lighting
- Newly landscaped courtyards
- Newly refurbished disabled, male and female WCs and shower facilities
- Goods lift
- · Car parking ratio of 1:216 sq ft