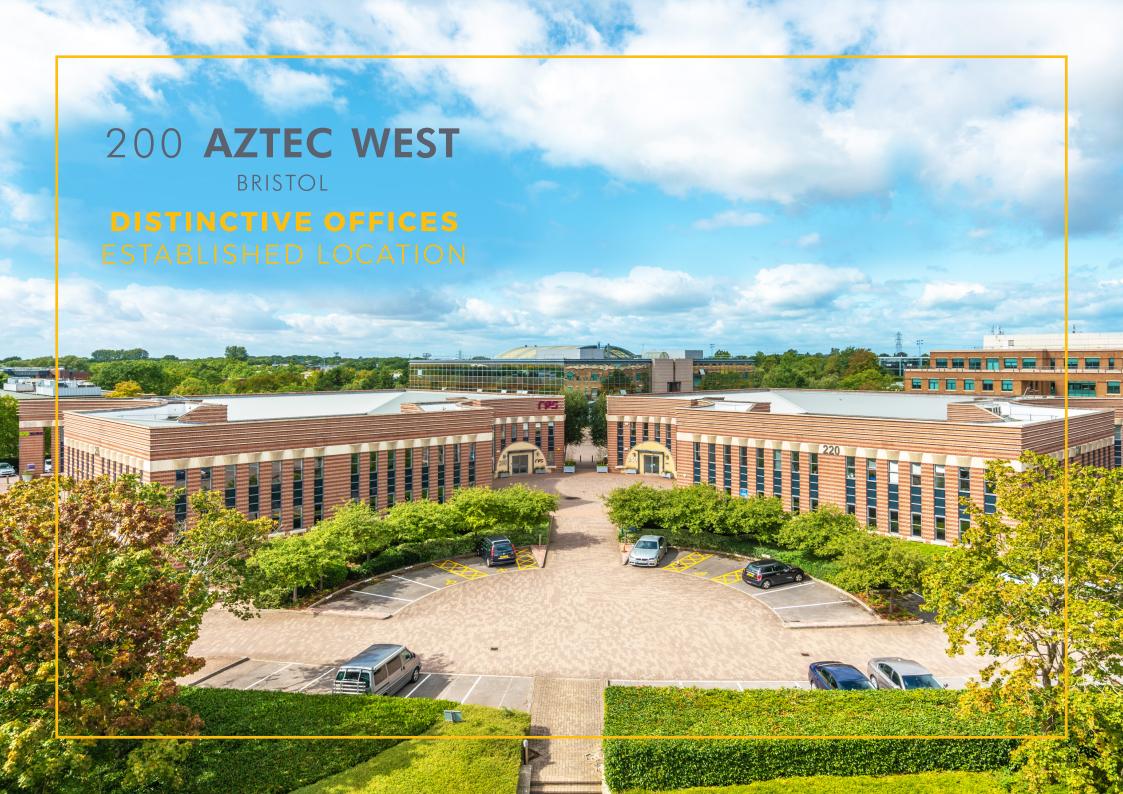

200 AZTEC WEST COMPRISES TWO HIGH PROFILE TWO STOREY OFFICE BUILDINGS PROMINENTLY POSITIONED AT THE GATEWAY OF AZTEC WEST.

Aztec West is widely regarded as one of Bristol's leading business parks. Home to over 100 occupiers, the park sits in an attractive landscaped environment and is professionally managed with on-site security.

The park offers unrivalled amenities to occupiers including a convenience store, three coffee shops, a hairdresser and a gym together with both a 3 and 4 star hotel.

As the only modern listed building of its kind in north Bristol, phase 200 of Aztec West is nationally recognised for the quality of its architecture which combines a highly flexible internal layout with a striking modern design that has been awarded Grade 2 listed status.