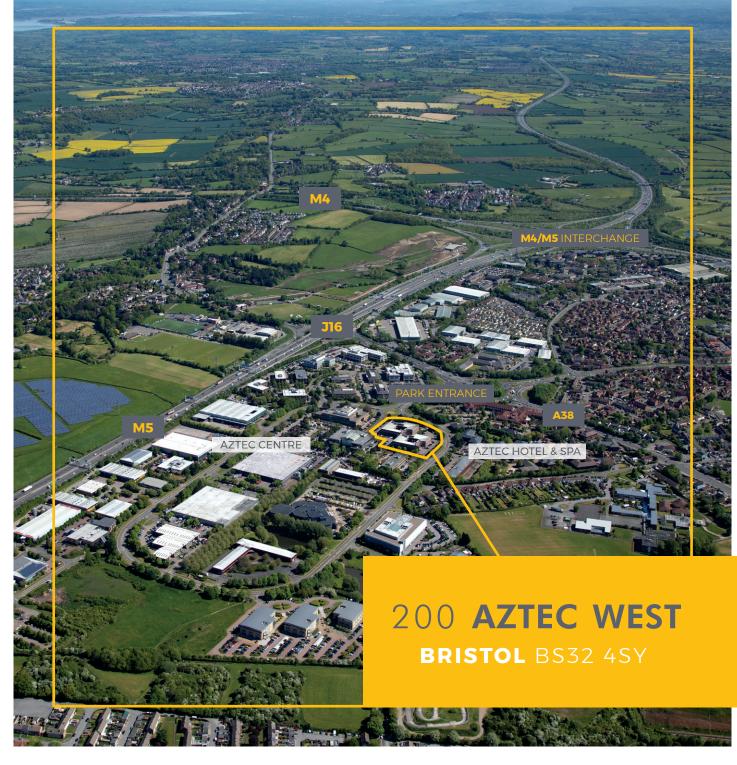

200 Aztec West is excellently located adjacent to Junction 16 of the M5 and within one mile of the M4/M5 interchange. It is just 7 miles from Bristol city centre, which is directly accessible via the A38, and is served by a number of bus routes.