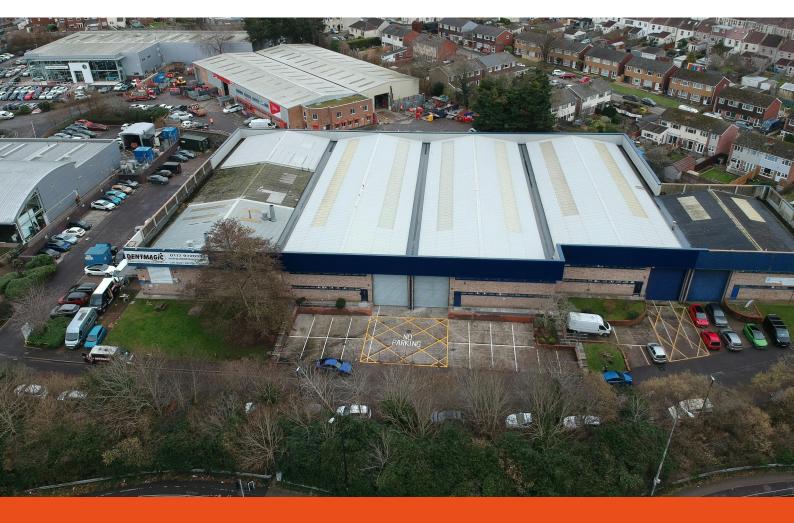

**Unit 4-5** 

Whitby Road, Bristol, BS4 3QF

# Centrally located Industrial / Warehouse Unit

23,418 sq ft

(2,175.60 sq m)

- Recently Refurbished
- Large roller shutter doors (5.18 x 6.18m
- Close to the A4320 St Philips Causeway
- 2 Miles from Bristol city centre
- Drive in Dock level servicing

# Description

The property comprises a mid terrace industrial / warehouse unit of brick and blockwork construction with metal cladding. The unit benefits from a double bay unit with raised floor slabs providing internal dock level loading. There is ground and first floor offices with amenity accommodation on the ground floor.