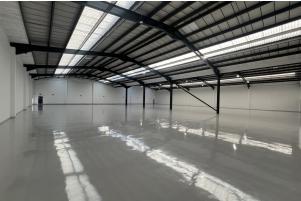

# Description

The property comprises a mid terrace industrial / warehouse unit of brick and blockwork construction with metal cladding. The unit benefits from a double bay unit with raised floor slabs providing internal dock level loading. There is ground and first floor offices with amenity accommodation on the ground floor.

#### Accommodation

The accommodation comprises the following areas:

| Name               | sq ft  | sq m     | Availability |
|--------------------|--------|----------|--------------|
| Ground - Warehouse | 18,544 | 1,722.79 | Available    |
| Ground - Office    | 2,476  | 230.03   | Available    |
| 1st - Office       | 2,398  | 222.78   | Available    |
| Total              | 23,418 | 2,175.60 |              |