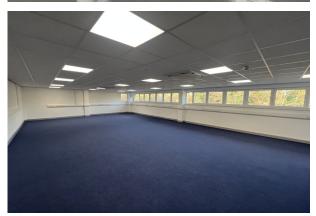

# Description

The property comprises a mid terrace industrial / warehouse unit of brick and blockwork construction with metal cladding. The unit benefits from a double bay unit with raised floor slabs providing internal dock level loading. There is ground and first floor offices with amenity accommodation on the ground floor.

#### Accommodation

The accommodation comprises the following areas:

| Name               | sq ft  | sq m     | Availability |
|--------------------|--------|----------|--------------|
| Ground - Warehouse | 18,544 | 1,722.79 | Available    |
| Ground - Office    | 2,476  | 230.03   | Available    |
| 1st - Office       | 2,398  | 222.78   | Available    |
| Total              | 23,418 | 2,175.60 |              |