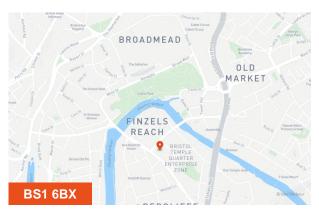

#### Location

The Paragon is situated in a prominent position on Victoria Street in Bristol which is the prime office pitch between Cabot Circus and Bristol Temple Meads. It's located directly next to the Finzels Reach mixed use development scheme.