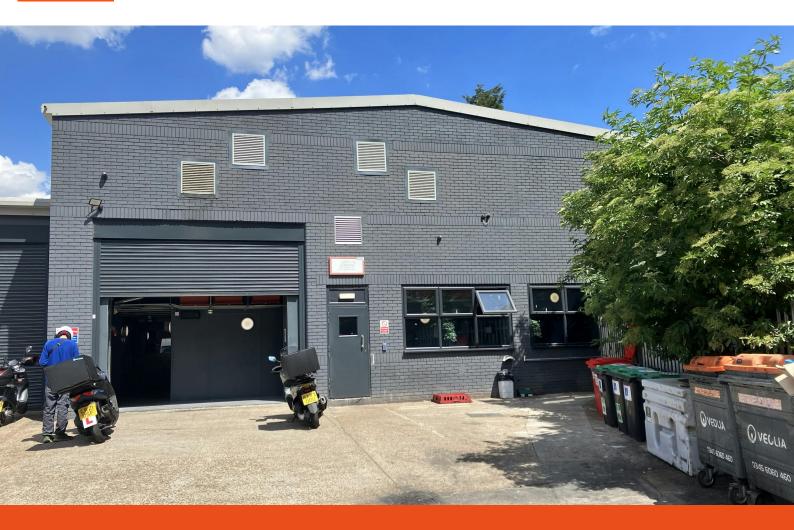

# 5-7 Norbury Trading Estate

Norbury, SW16 4RW

Sublease of part 1st floor with private access and parking in the London Borough of Croydon.

2,000 sq ft

(185.81 sq m)

- Ready for immediate occupation
- 7 private kitchens, or option to be used for Storage
- Three-phase supply, gas points, extraction, power outlets, water, electric, wifi
- Parking

#### **Description**

Arranged over two floors and currently occupied by a dark kitchen operator who are looking to sublease part of the first floor.

The area being marketed comprise of a corridor with 7 private commercial kitchens ready for immediate occupation, a large fridge freezer room and additional storage at the rear.

Each private kitchen is fitted with a stainless steel canopy, a dry storage room, hand sink, prep sink, three-phase supply, gas points, extraction and water. There are onsite showers, WCs and staff relaxation areas. Waste management, on-site management, regular cleaning of communal areas, Wifi and power outlets can all be made available if required.