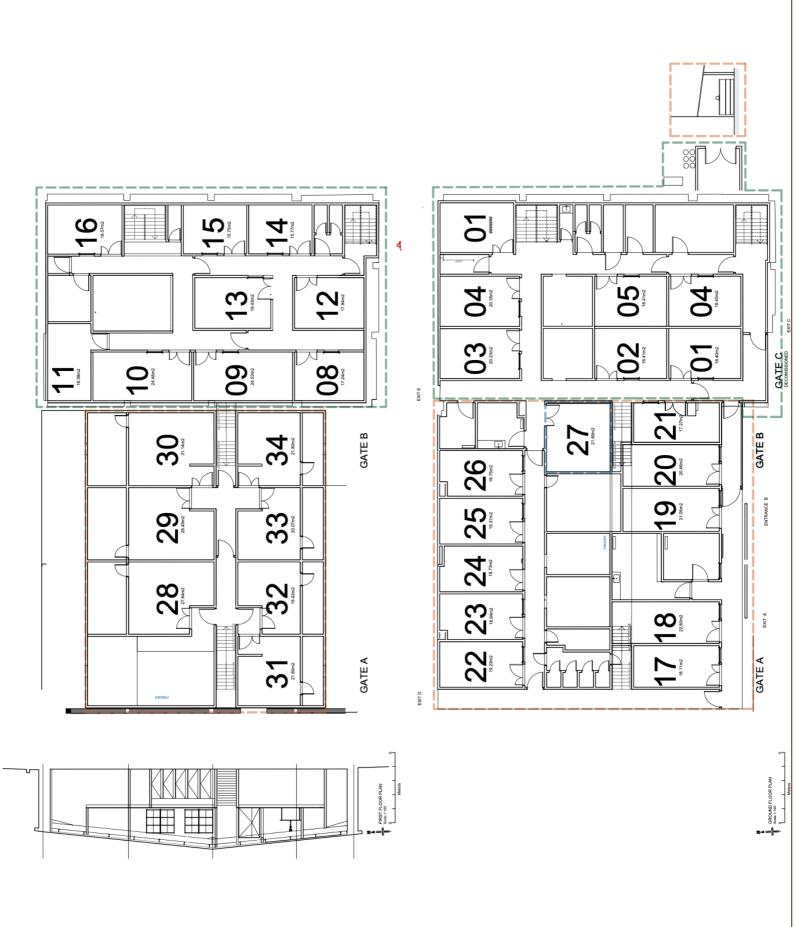

#### **Description**

Arranged over two floors and currently occupied by a dark kitchen operator who are looking to sublease part of the first floor.

The area being marketed comprise of a corridor with 7 private commercial kitchens ready for immediate occupation, a large fridge freezer room and additional storage at the rear.

### Accommodation

The accommodation comprises the following areas:

| Name                                 | sq ft | sq m   |
|--------------------------------------|-------|--------|
| 1st - Kitchen (No.28 on floor plan)  | 300   | 27.87  |
| 1st - Kitchen (No.29 on floor plan)  | 306   | 28.43  |
| 1st - Kitchen (No.30 on floor plan)  | 335   | 31.12  |
| 1st - Kitchen (No.31 on floor plan)  | 235   | 21.83  |
| 1st - Kitchen (No. 32 on floor plan) | 209   | 19.42  |
| 1st - Kitchen (No.33 on floor plan)  | 216   | 20.07  |
| 1st - Kitchen (No.34 on floor plan)  | 235   | 21.83  |
| 1st - Fridge/Freezer                 | 200   | 18.58  |
| 1st - Storage                        | 250   | 23.23  |
| Total                                | 2,286 | 212.38 |