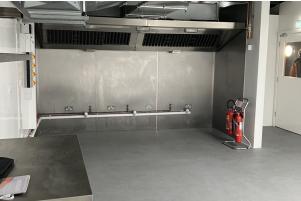

Each private kitchen is fitted with a stainless steel canopy, a dry storage room, hand sink, prep sink, three-phase supply, gas points, extraction and water. There are onsite showers, WCs and staff relaxation areas. Waste management, on-site management, regular cleaning of communal areas, Wifi and power outlets can all be made available if required.