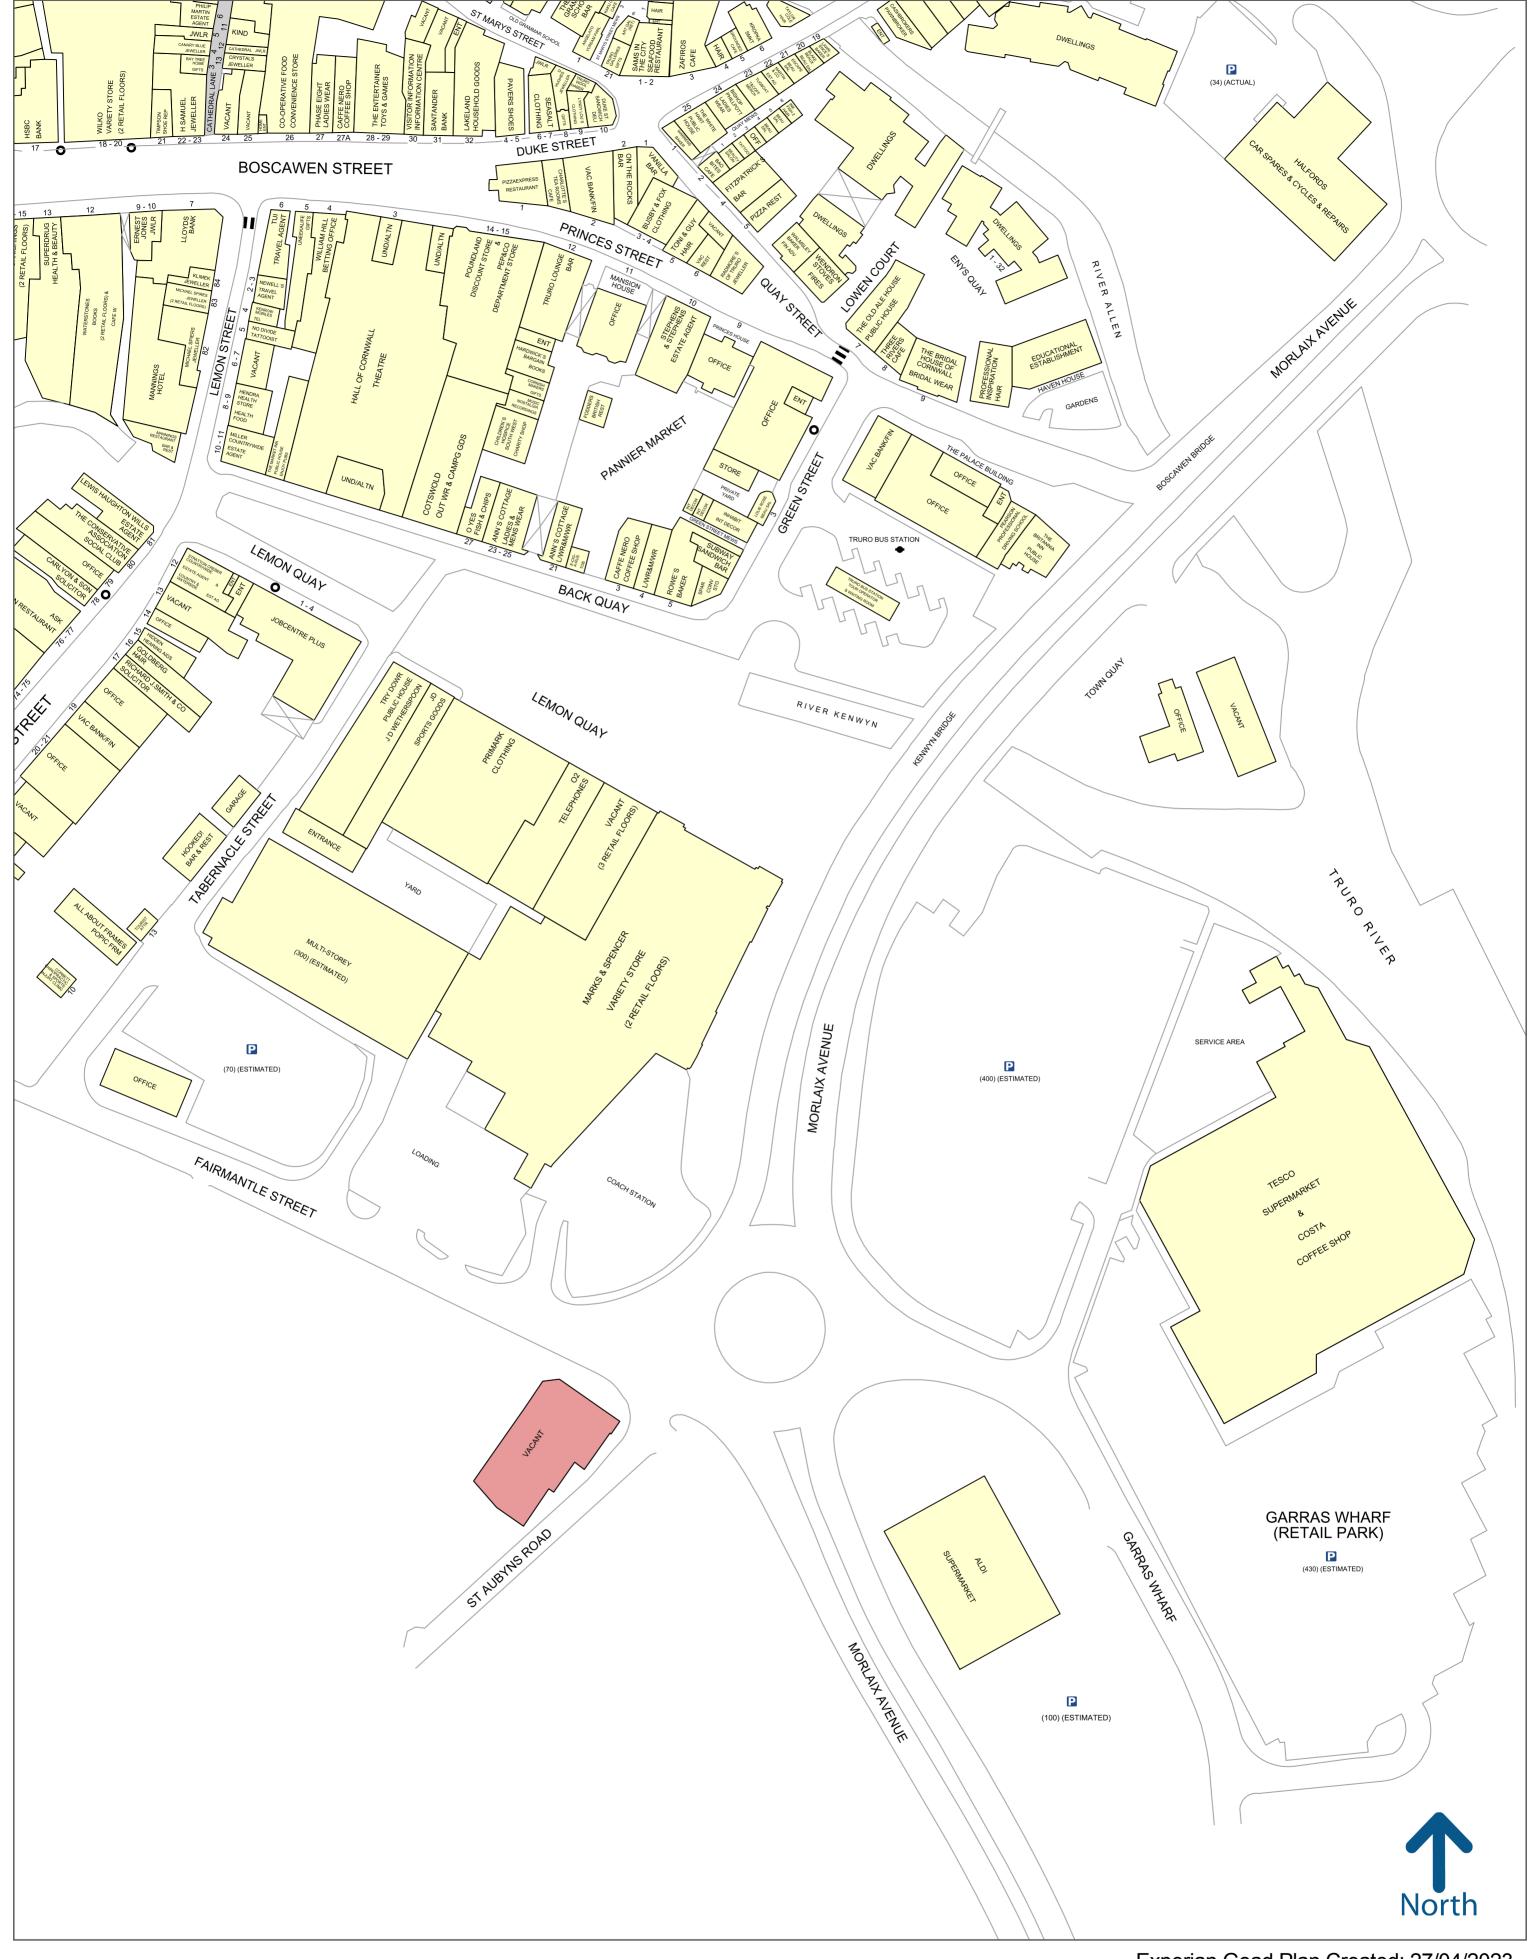

#### Location

Truro is a cathedral city in the county of Cornwall and serves as the region's primary location for administrative, retail and leisure trade, with a resident population of 20,900.

The subject property is situated in a prominent position on Fairmantle Street and lies opposite Tesco, Aldi and M&S. It is also a short walk from the city centre on the main route to the Lemon Quay Shopping Centre, home to Primark, JD Sports and JD Wetherspoons.