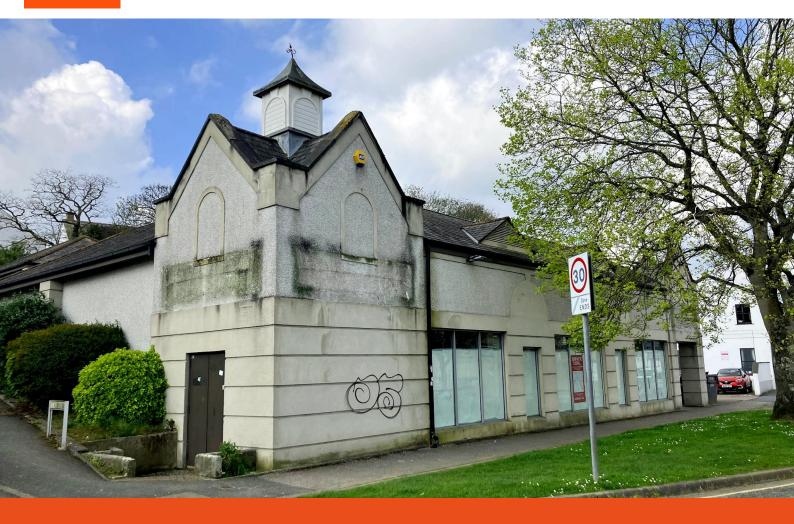

# Former Iceland, Fairmantle Street Truro, TR1 2EQ

## Former Iceland, Fairmantle Street, Truro, TR1 2EQ

#### Description

The property is a detached former supermarket arranged over a large ground floor trading area and staff, WC and kitchen space at first floor. The demise also includes 27 customer parking spaces and rear loading.