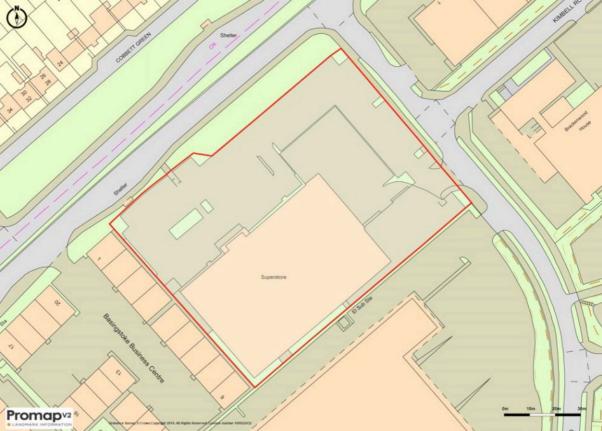

### Location

Located off Winchester Road (A30), on Lister Road, providing direct access to Basingstoke town centre and the M3. Offers excellent connectivity, to the national motorway network, via junction 6 & 7 of the M3, linking to London, Southampton and Reading. The surrounding area features established industrial users to the south and east, including the new Brighton Hill development. St Michael's Retail Park lies adjacent to the south.

### Description

The unit is ideal for a range of industrial uses, has a 5.5m eaves height and includes strip lighting and a metal deck mezzanine for extra storage and first floor office area. The property has a substantial yard area currently used as a garden centre, delivery zone and 169 spaces. The unit has a small office on the ground floor with offices and staff facilities on the first floor.