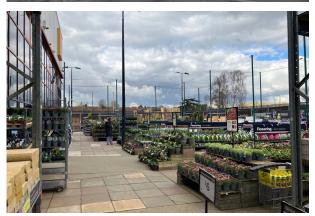

### Description

The unit is ideal for a range of industrial uses, has a 5.5m eaves height and includes strip lighting and a metal deck mezzanine for extra storage and first floor office area. The property has a substantial yard area currently used as a garden centre, delivery zone and 169 spaces. The unit has a small office on the ground floor with offices and staff facilities on the first floor.