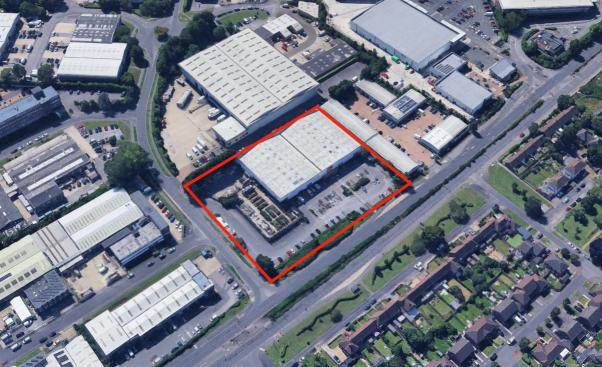

### Location

Located off Winchester Road (A30), on Lister Road, providing direct access to Basingstoke town centre and the M3. Offers excellent connectivity, to the national motorway network, via junction 6 & 7 of the M3, linking to London, Southampton and Reading. The surrounding area features established industrial users to the south and east, including the new Brighton Hill development. St Michael's Retail Park lies adjacent to the south.

### Description

The unit is ideal for a range of industrial uses, has a 5.5m eaves height and includes strip lighting and a metal deck mezzanine for extra storage and first floor office area. The property has a substantial yard area currently used as a garden centre, delivery zone and 169 spaces. The unit has a small office on the ground floor with offices and staff facilities on the first floor.