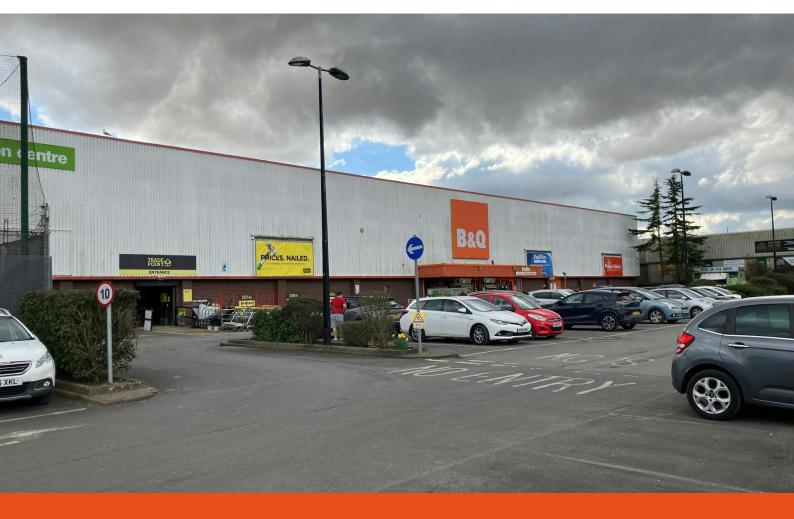

### Description

The unit is ideal for a range of industrial uses, has a 5.5m eaves height and includes strip lighting and a metal deck mezzanine for extra storage and first floor office area. The property has a substantial yard area currently used as a garden centre, delivery zone and 169 spaces. The unit has a small office on the ground floor with offices and staff facilities on the first floor.