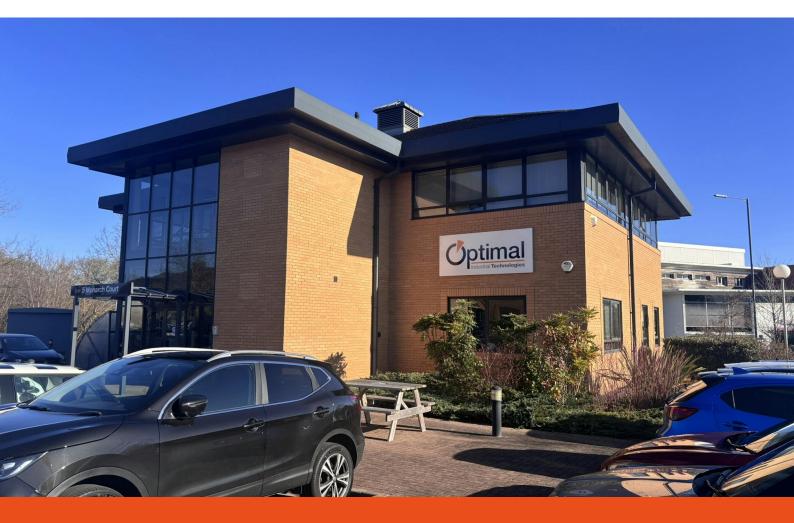

# **5 Monarch Court**

The Brooms, Bristol, BS16 7FH

Building 5 Monarch Court is a well-presented modern office building in a prominent Emersons Green location.

2,085 to 4,182 sq ft

(193.70 to 388.52 sq m)

## Description

Monarch Court is an attractive landscaped business park prominently located within Emersons Green. The property comprises approximately 4,182 sq ft with an excellent car parking ratio.

5 Monarch Court is available by way of a sublease from the existing tenant whose lease expires in March 2029. Alternatively, we are able to offer a longer term direct from the landlord.