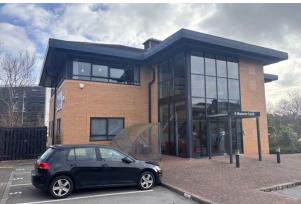

# **5 Monarch Court**

The Brooms, Bristol, BS16 7FH

Building 5 Monarch Court is a well-presented modern office building in a prominent Emersons Green location.

2,085 to 4,182 sq ft

(193.70 to 388.52 sq m)

## Description

Monarch Court is an attractive landscaped business park prominently located within Emersons Green. The property comprises approximately 4,182 sq ft with an excellent car parking ratio.

5 Monarch Court is available by way of a sublease from the existing tenant whose lease expires in March 2029. Alternatively, we are able to offer a longer term direct from the landlord.