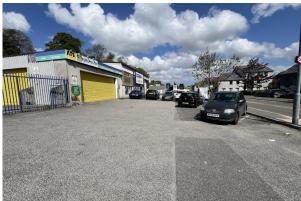

Externally there is a secure yard to the side of the building and a forecourt/ parking fronting Newham Road. ATS are permitted access across the forecourt under their leasehold interest however access to the forecourt would be limited without the lease.