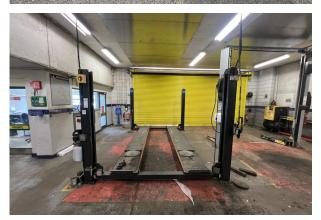

## Description

The property comprises a semi-detached tyre and exhaust centre of steel portal frame construction with elevations of blockwork and wooden cladding under a flat roof. The unit has an eaves height of 3.64 m with 3 loading doors and is configured as a 3 bay fitting workshop incorporating kitchenette, staff room and WC. The reception and first floor office, and WC are interconnecting but are part of a separate demise on which ATS have taken a lease.

#### Accommodation

The accommodation comprises the following areas:

| Name              | sq ft | sq m   |
|-------------------|-------|--------|
| Ground - Workshop | 2,662 | 247.31 |
| Total             | 2,662 | 247.31 |