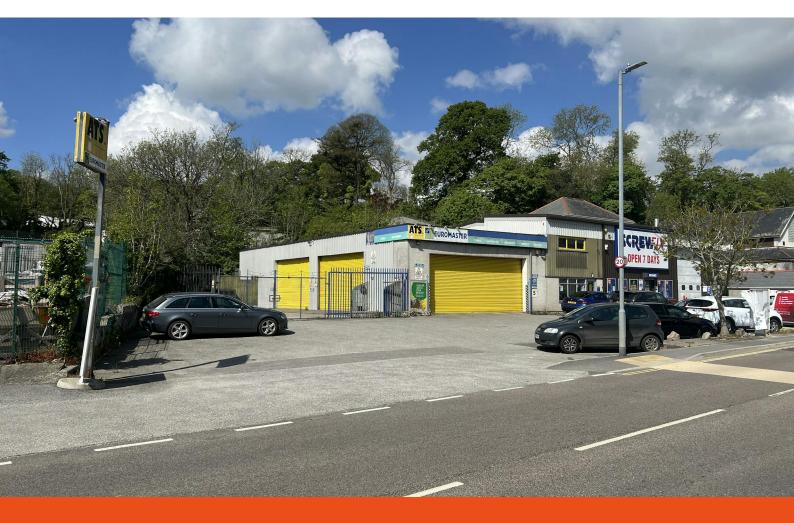

# **Former ATS Centre**

Newham Road, Riverside, Truro, TR1 2ST

Rare Opportunity to Acquire a Tyre & Exhaust Premises -Suitable for Alternative Uses Subject to Planning

2,662 sq ft

(247.31 sq m)

- Vacant Possession
- Roadside position

## Description

The property comprises a semi-detached tyre and exhaust centre of steel portal frame construction with elevations of blockwork and wooden cladding under a flat roof. The unit has an eaves height of 3.64 m with 3 loading doors and is configured as a 3 bay fitting workshop incorporating kitchenette, staff room and WC. The reception and first floor office, and WC are interconnecting but are part of a separate demise on which ATS have taken a lease.

Externally there is a secure yard to the side of the building and a forecourt/ parking fronting Newham Road. ATS are permitted access across the forecourt under their leasehold interest however access to the forecourt would be limited without the lease.

#### Location

The property is located approximately 0.5 miles to the south east of Truro city centre on Newham Road, an established trade counter location with neighbouring occupiers including Screwfix, Tile Wise and Enterprise Rent A Car.