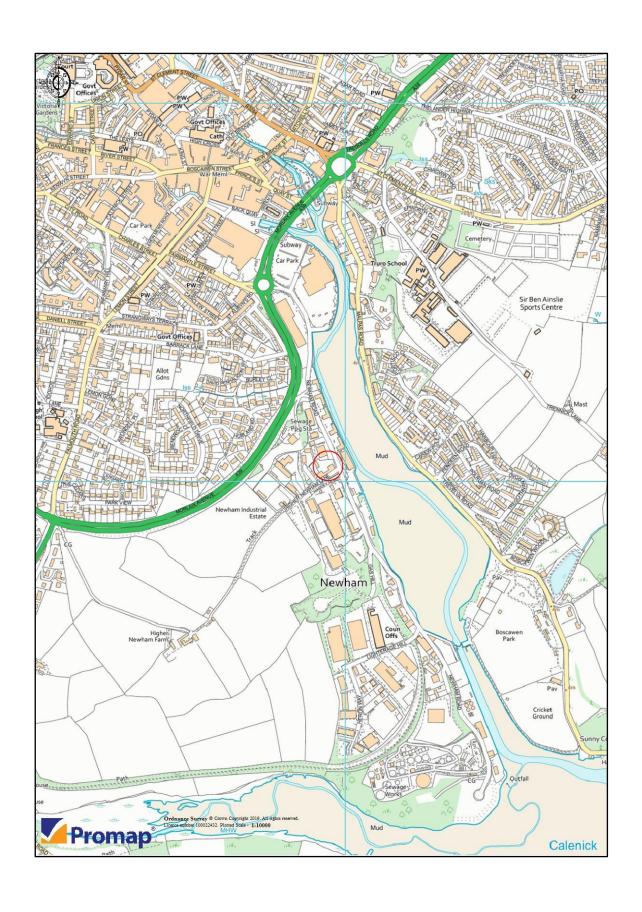

#### Location

The property is located approximately 0.5 miles to the south east of Truro city centre on Newham Road, an established trade counter location with neighbouring occupiers including Screwfix, Tile Wise and Enterprise Rent A Car.