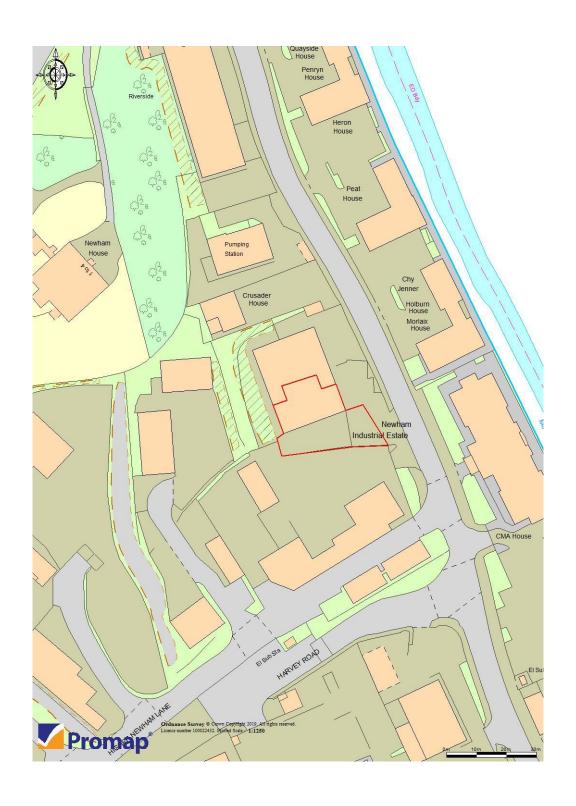

## Description

The property comprises a semi-detached tyre and exhaust centre of steel portal frame construction with elevations of blockwork and wooden cladding under a flat roof. The unit has an eaves height of 3.64 m with 3 loading doors and is configured as a 3 bay fitting workshop incorporating kitchenette, staff room and WC. The reception and first floor office, and WC are interconnecting but are part of a separate demise on which ATS have taken a lease.

Externally there is a secure yard to the side of the building and a forecourt/ parking fronting Newham Road. ATS are permitted access across the forecourt under their leasehold interest however access to the forecourt would be limited without the lease.