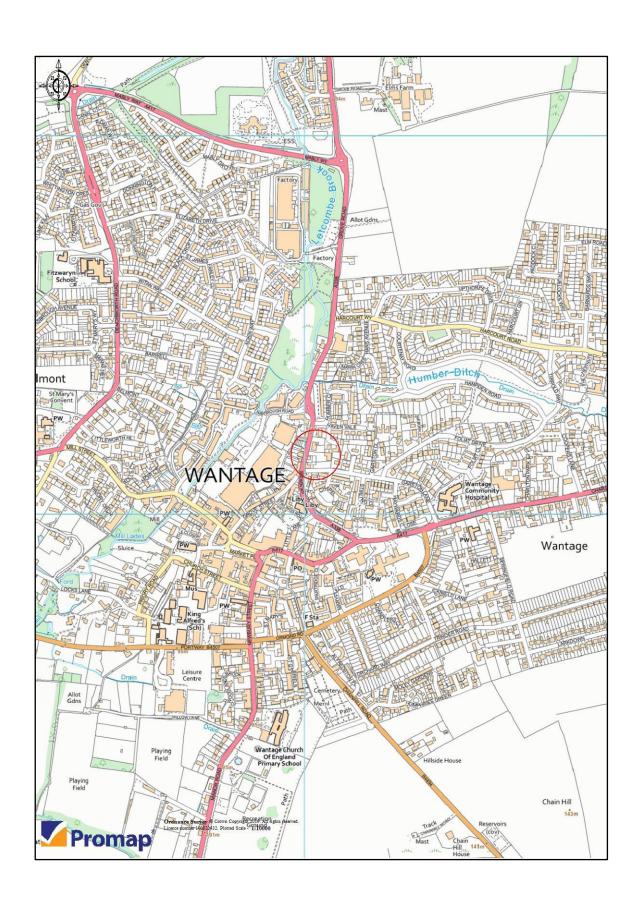

#### Location

Wantage is located approximately 15 miles south west of Oxford and approximately 6 miles west of the A34 interheange at Didcot. The property is located approximately 0.5 of a mile north east of Wantage town centre. The site fronts onto the A338 Grove Street and bounded by residential dwellings.