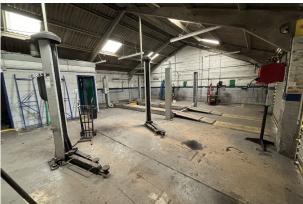

Internally, there is a reception area with offices and WCs and a warehouse to the rear and a fitting bay. Externally, there is a large forecourt and car parking area to the front.

#### Accommodation

The accommodation comprises the following areas:

| Name                      | sq ft | sq m   |
|---------------------------|-------|--------|
| Ground - Workshop         | 1,453 | 134.99 |
| Ground - Store            | 1,108 | 102.94 |
| Ground - Reception/Office | 558   | 51.84  |
| Total                     | 3,119 | 289.77 |