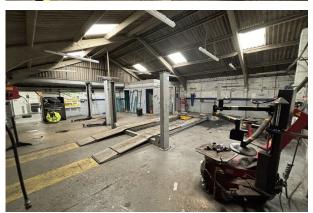

Internally, there is a reception area with offices and WCs and a warehouse to the rear and a fitting bay. Externally, there is a large forecourt and car parking area to the front.

#### Accommodation

The accommodation comprises the following areas:

| Name                      | sq ft | sq m   |
|---------------------------|-------|--------|
| Ground - Workshop         | 1,453 | 134.99 |
| Ground - Store            | 1,108 | 102.94 |
| Ground - Reception/Office | 558   | 51.84  |
| Total                     | 3,119 | 289.77 |