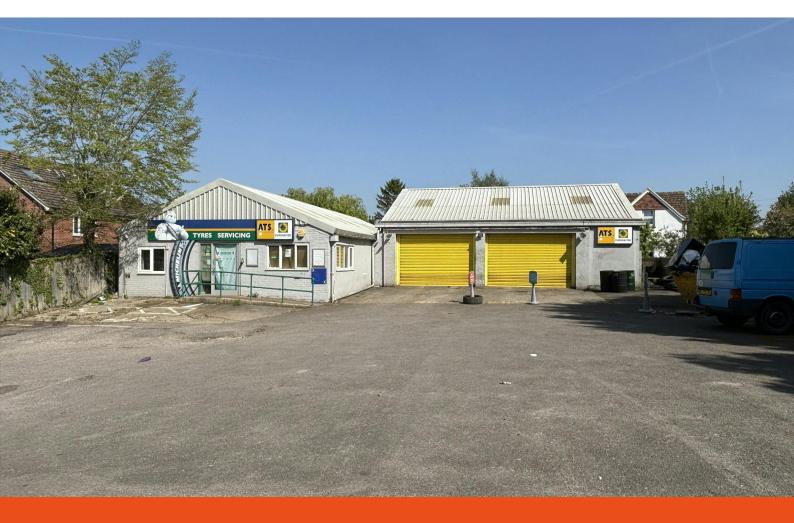

## **Former ATS Centre**

76 Grove Street, Wantage, OX12 7BG

Rare Opportunity to Acquire a Tyre & Exhaust Premises -Suitable for Alternative Uses Subject to Planning

3,119 sq ft

(289.76 sq m)

- Vacant Possession
- Excellent roadside frontage
- 0.3 acre site area
- Redevelopment potential subject to planning

#### Description

The property comprises a detached single storey industrial unit constructed in 2 bays, one on a steel portal frame the other on a concrete frame with elevations of rendered brickwork under roofs over clad with profile metal cladding. The buildings have an eaves height of between 2.75 m and 3 m and 2 roller shutter doors.

Internally, there is a reception area with offices and WCs and a warehouse to the rear and a fitting bay. Externally, there is a large forecourt and car parking area to the front.

#### Location

Wantage is located approximately 15 miles south west of Oxford and approximately 6 miles west of the A34 interheange at Didcot. The property is located approximately 0.5 of a mile north east of Wantage town centre. The site fronts onto the A338 Grove Street and bounded by residential dwellings.