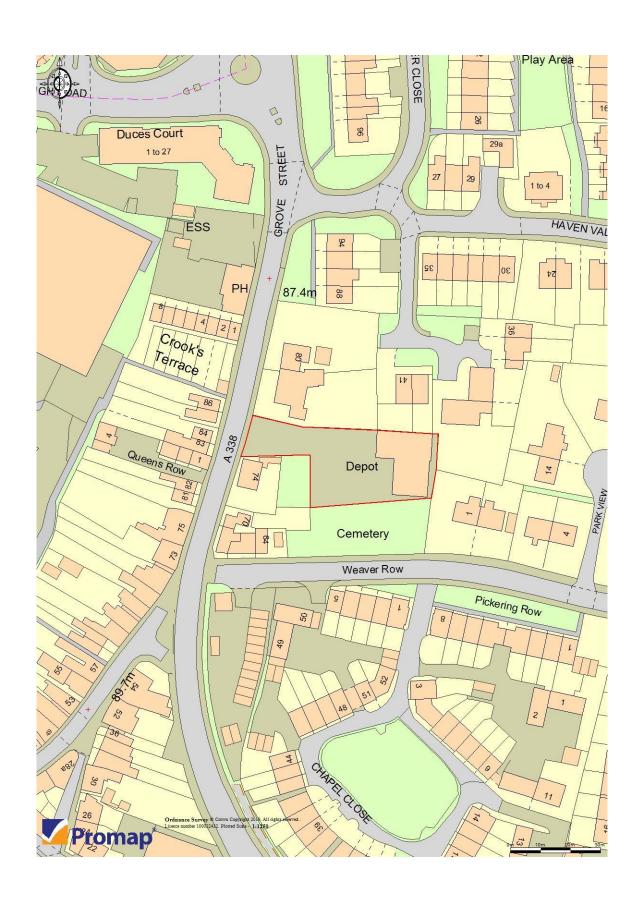

#### Description

The property comprises a detached single storey industrial unit constructed in 2 bays, one on a steel portal frame the other on a concrete frame with elevations of rendered brickwork under roofs over clad with profile metal cladding. The buildings have an eaves height of between 2.75 m and 3 m and 2 roller shutter doors.

Internally, there is a reception area with offices and WCs and a warehouse to the rear and a fitting bay. Externally, there is a large forecourt and car parking area to the front.

#### Location

Wantage is located approximately 15 miles south west of Oxford and approximately 6 miles west of the A34 interheange at Didcot. The property is located approximately 0.5 of a mile north east of Wantage town centre. The site fronts onto the A338 Grove Street and bounded by residential dwellings.