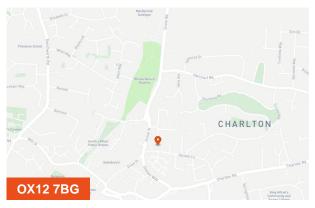

#### Location

Wantage is located approximately 15 miles south west of Oxford and approximately 6 miles west of the A34 interheange at Didcot. The property is located approximately 0.5 of a mile north east of Wantage town centre. The site fronts onto the A338 Grove Street and bounded by residential dwellings.