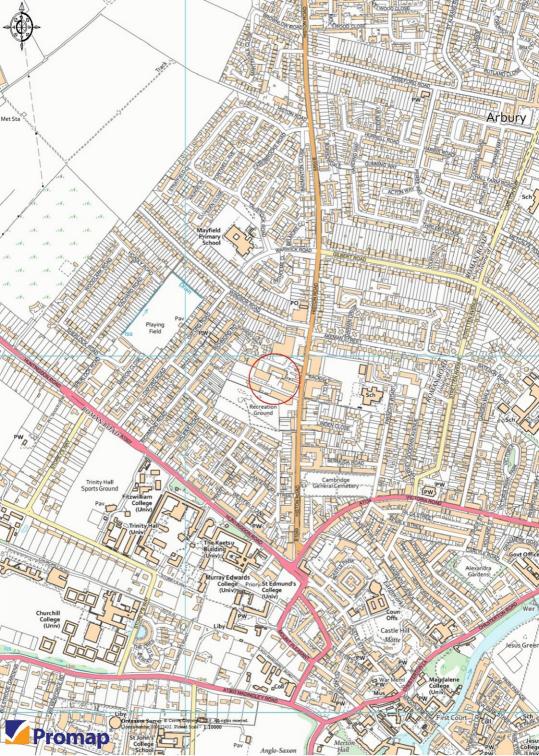

#### Location

Located on Histon Road, one of the main arterial roads to the north of Cambridge, providing excellent connectivity and positioned approximately 1.1 miles from the city centre. The surrounding area is an established residential neighborhood with some student accommodation and a limited selection of shopping and community facilities. This prime location benefits from easy access to major road routes, including Histon Road (B1049) running directly past the site, the M11 Motorway is approximately 2 miles to the west via the A1303 and the A14 about 1.2 miles to the north, linking to major road networks.