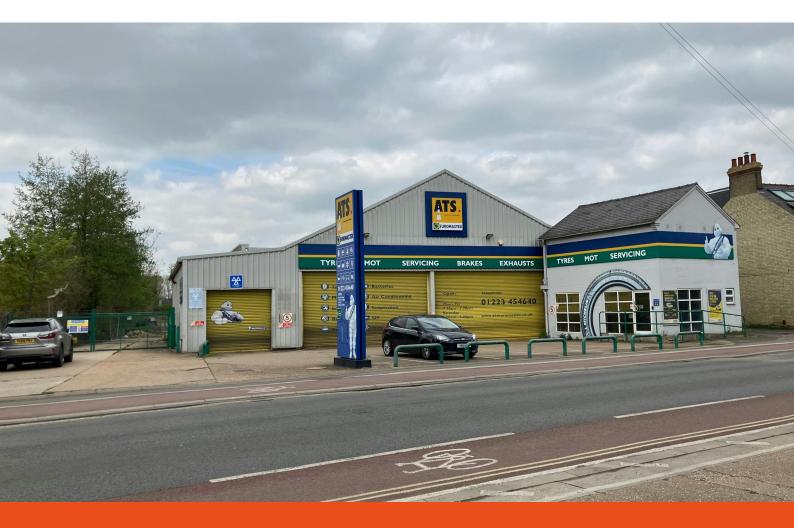

# **Histon Road**

Cambridge, CB4 3HZ

# Freehold industrial site for sale with vacant possession in Cambridge

9,595 sq ft

(891.40 sq m)

- Excellent connectivity to the M11 via the A14
- Prominent site with development potential for residential or other uses, STPP
- Allocated parking
- Large yard
- Site area 0.144 ha 0.355 acres
- OIEO £995,00 excl, VAT invited on an unconditional basis

#### Description

The unit is currently used as a retail depot with a prominent frontage, constructed primarily of a steel portal frame with brick and block work cladding. Access is provided via a side roadway leading to parking and vacant offices located at the rear and above the workshop. The offices have a steel and concrete frame with concrete floors, under a mix of pitched tiled and flat felt roofing. The rear yard offers additional parking and includes a derelict store room. A large, disused warehouse is located at the back, with access continuing to a vacant, partly overgrown area that features sections of rough hard standing, suitable for potential development.

#### Location

Located on Histon Road, one of the main arterial roads to the north of Cambridge, providing excellent connectivity and positioned approximately 1.1 miles from the city centre. The surrounding area is an established residential neighborhood with some student accommodation and a limited selection of shopping and community facilities. This prime location benefits from easy access to major road routes, including Histon Road (B1049) running directly past the site, the M11 Motorway is approximately 2 miles to the west via the A1303 and the A14 about 1.2 miles to the north, linking to major road networks.