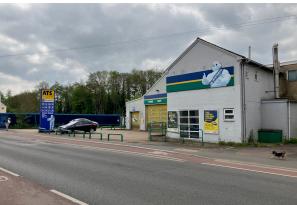

#### Description

The unit is currently used as a retail depot with a prominent frontage, constructed primarily of a steel portal frame with brick and block work cladding. Access is provided via a side roadway leading to parking and vacant offices located at the rear and above the workshop. The offices have a steel and concrete frame with concrete floors, under a mix of pitched tiled and flat felt roofing. The rear yard offers additional parking and includes a derelict store room. A large, disused warehouse is located at the back, with access continuing to a vacant, partly overgrown area that features sections of rough hard standing, suitable for potential development.