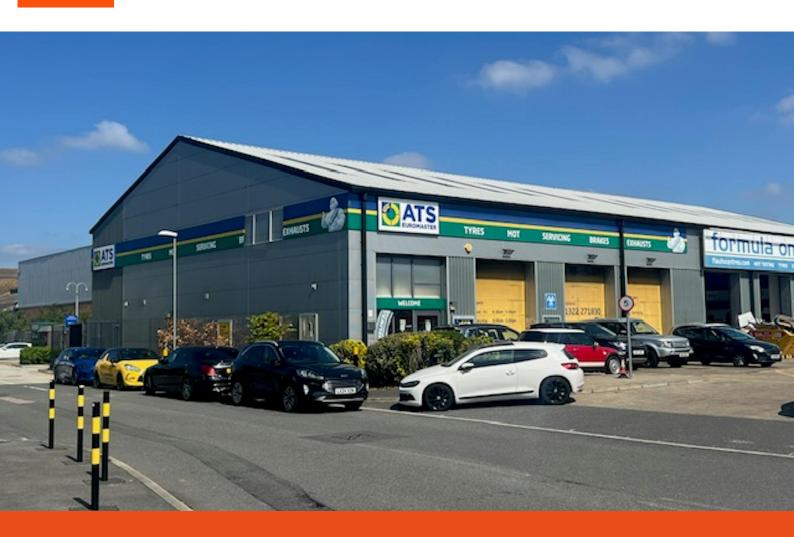

# 3 Matrix Trade Park

Victoria Road, Dartford, DA1 5AJ

# Modern industrial unit available to Let in Dartford

4,851 sq ft

(450.67 sq m)

- Excellent connection to the M25
- 3 Bay industrial unit
- Allocated parking
- Modern, prominent, end-ofterrace unit

htc.uk.com 020 7491 7323

## Description

The unit is a modern industrial unit and comprises a mix of workshop space, storage areas and a reception area. The workshop features three bays. There is parking in front of the unit, along with two additional spaces opposite in Halfords car park.