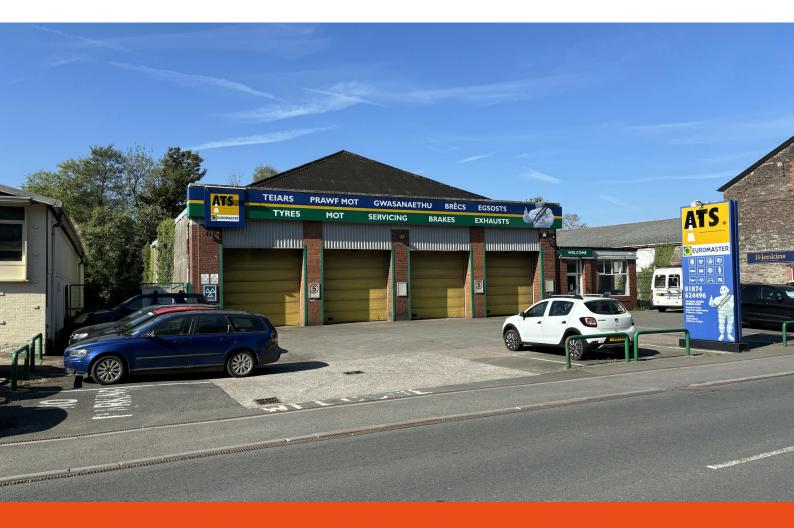

## **Former ATS Centre**

The Watton, Brecon, LD3 7EN

Rare Opportunity to Acquire a Tyre & Exhaust Premises -Suitable for Alternative Use Subject to Planning

7,305 sq ft

(678.66 sq m)

- Vacant Possession
- Excellent roadside frontage
- 0.5 miles from Town Centre
- 0.44 acre site area

#### Description

The property comprises a detached industrial building on a self-contained site. The unit is constructed on a steel with truss frame with clad elevations and roof. The unit has a clear height of 4.57 m and 4 sectional up and over doors, annexed to the main warehouse is a brick built office, store and WC. The building is configured as a workshop with store and mezzanine floor to the rear, ancillary storage, reception, office, staff and customer WCs. Externally the unit has a forecourt with a small yard area to the rear. There is access to the rear yard down both sides of the building.

#### Location

Brecon is located in mid Wales, 42 miles north of Cardiff, accessed via the A470 and 40 miles north west of Newport. The property is situated approximately 0.5 of a mile to the south east of Brecon town centre, fronting onto the Watton (B4601) the main arterial route into the town.