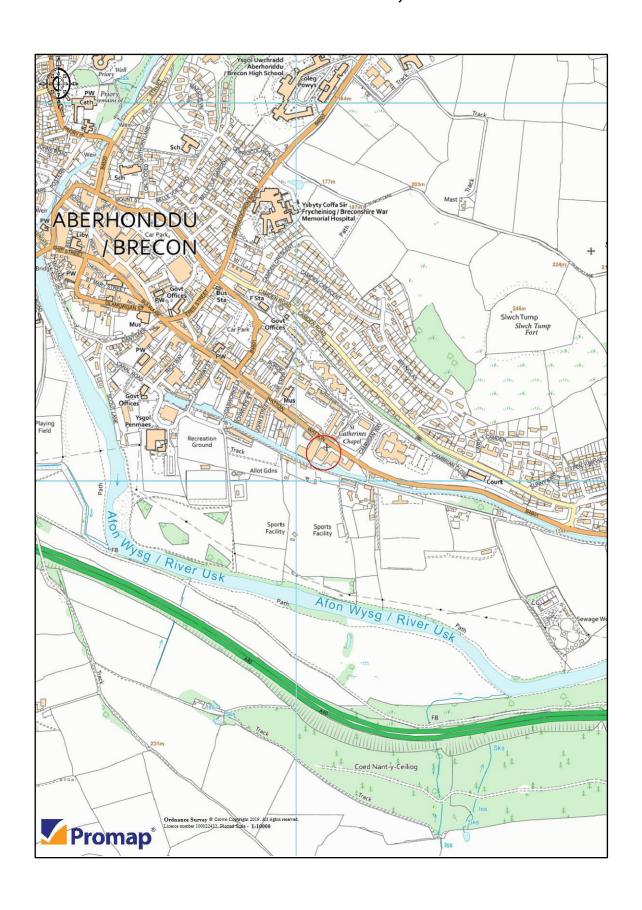

#### Location

Brecon is located in mid Wales, 42 miles north of Cardiff, accessed via the A470 and 40 miles north west of Newport. The property is situated approximately 0.5 of a mile to the south east of Brecon town centre, fronting onto the Watton (B4601) the main arterial route into the town.