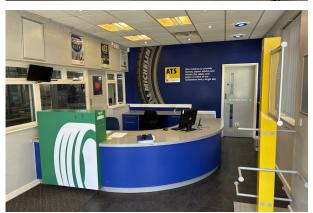

#### Description

The property comprises a detached industrial building on a self-contained site. The unit is constructed on a steel with truss frame with clad elevations and roof. The unit has a clear height of 4.57 m and 4 sectional up and over doors, annexed to the main warehouse is a brick built office, store and WC. The building is configured as a workshop with store and mezzanine floor to the rear, ancillary storage, reception, office, staff and customer WCs. Externally the unit has a forecourt with a small yard area to the rear. There is access to the rear yard down both sides of the building.