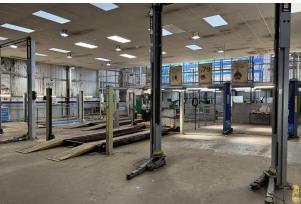

#### Description

The property comprises a detached industrial building on a self-contained site. The unit is constructed on a steel with truss frame with clad elevations and roof. The unit has a clear height of 4.57 m and 4 sectional up and over doors, annexed to the main warehouse is a brick built office, store and WC. The building is configured as a workshop with store and mezzanine floor to the rear, ancillary storage, reception, office, staff and customer WCs. Externally the unit has a forecourt with a small yard area to the rear. There is access to the rear yard down both sides of the building.

#### Accommodation

The accommodation comprises the following areas:

| Name                         | sq ft | sq m   |
|------------------------------|-------|--------|
| Ground - Workshop            | 5,900 | 548.13 |
| Ground - Office/Reception/WC | 1,405 | 130.53 |
| Total                        | 7,305 | 678.66 |