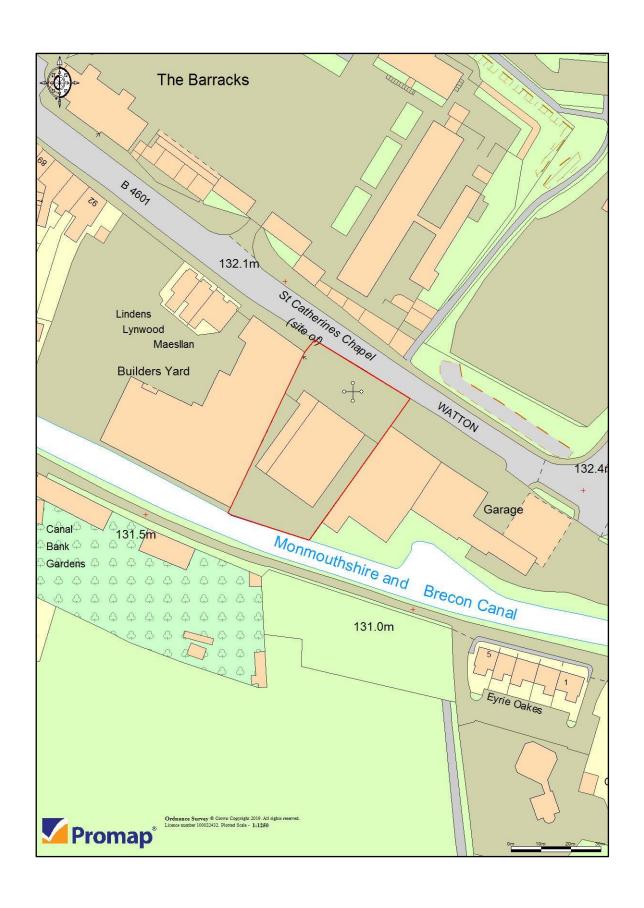

## **Former ATS Centre**

The Watton, Brecon, LD3 7EN

Rare Opportunity to Acquire a Tyre & Exhaust Premises -Suitable for Alternative Use Subject to Planning

7,305 sq ft

(678.66 sq m)

- Vacant Possession
- Excellent roadside frontage
- 0.5 miles from Town Centre
- 0.44 acre site area

#### Description

The property comprises a detached industrial building on a self-contained site. The unit is constructed on a steel with truss frame with clad elevations and roof. The unit has a clear height of 4.57 m and 4 sectional up and over doors, annexed to the main warehouse is a brick built office, store and WC. The building is configured as a workshop with store and mezzanine floor to the rear, ancillary storage, reception, office, staff and customer WCs. Externally the unit has a forecourt with a small yard area to the rear. There is access to the rear yard down both sides of the building.