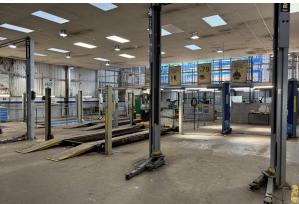

#### Description

The property comprises a detached industrial building on a self-contained site. The unit is constructed on a steel with truss frame with clad elevations and roof. The unit has a clear height of 4.57 m and 4 sectional up and over doors, annexed to the main warehouse is a brick built office, store and WC. The building is configured as a workshop with store and mezzanine floor to the rear, ancillary storage, reception, office, staff and customer WCs. Externally the unit has a forecourt with a small yard area to the rear. There is access to the rear yard down both sides of the building.

#### Accommodation

The accommodation comprises the following areas:

| Name                         | sq ft | sq m   |
|------------------------------|-------|--------|
| Ground - Workshop            | 5,900 | 548.13 |
| Ground - Office/Reception/WC | 1,405 | 130.53 |
| Total                        | 7,305 | 678.66 |