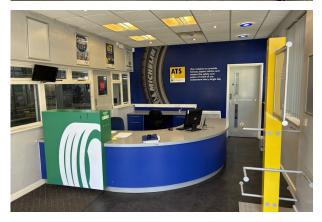

#### Description

The property comprises a detached industrial building on a self-contained site. The unit is constructed on a steel with truss frame with clad elevations and roof. The unit has a clear height of 4.57 m and 4 sectional up and over doors, annexed to the main warehouse is a brick built office, store and WC. The building is configured as a workshop with store and mezzanine floor to the rear, ancillary storage, reception, office, staff and customer WCs. Externally the unit has a forecourt with a small yard area to the rear. There is access to the rear yard down both sides of the building.