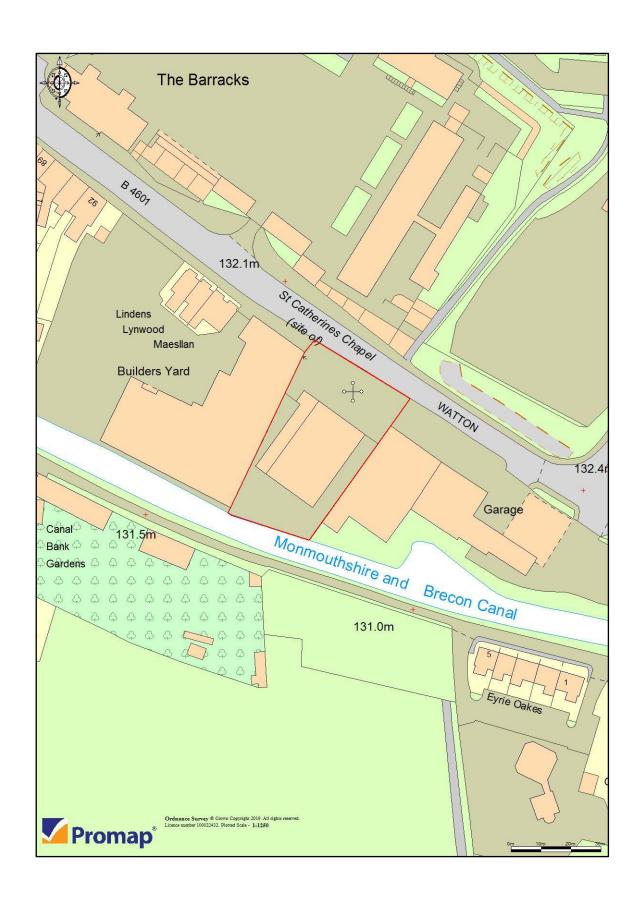

#### Description

The property comprises a detached industrial building on a self-contained site. The unit is constructed on a steel with truss frame with clad elevations and roof. The unit has a clear height of 4.57 m and 4 sectional up and over doors, annexed to the main warehouse is a brick built office, store and WC. The building is configured as a workshop with store and mezzanine floor to the rear, ancillary storage, reception, office, staff and customer WCs. Externally the unit has a forecourt with a small yard area to the rear. There is access to the rear yard down both sides of the building.

#### Location

Brecon is located in mid Wales, 42 miles north of Cardiff, accessed via the A470 and 40 miles north west of Newport. The property is situated approximately 0.5 of a mile to the south east of Brecon town centre, fronting onto the Watton (B4601) the main arterial route into the town.