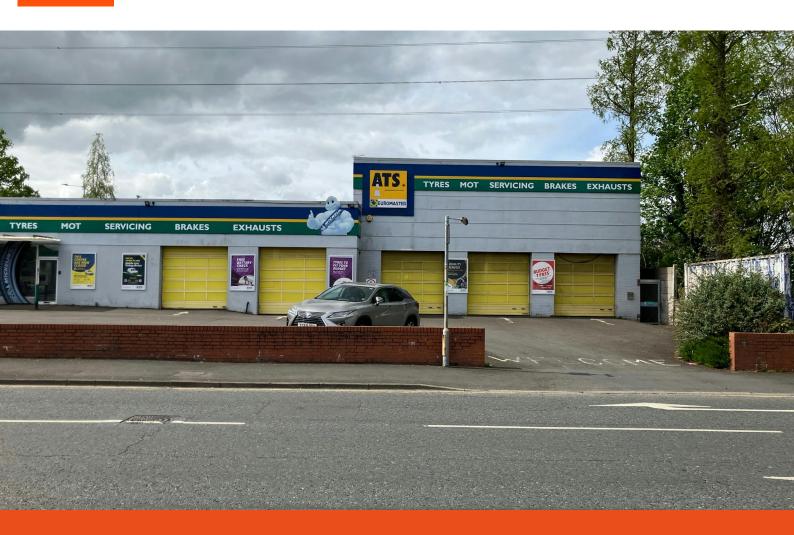

## Description

The unit consists of a 5 bay industrial warehouse with modern steel frame construction and steel clad. Surrounding the warehouse is a yard and parking area. The building includes a glazed reception area at the front.