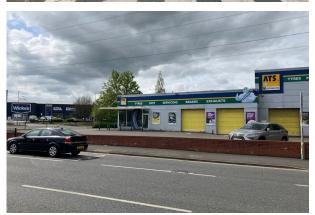

## Description

The unit consists of a 5 bay industrial warehouse with modern steel frame construction and steel clad. Surrounding the warehouse is a yard and parking area. The building includes a glazed reception area at the front.