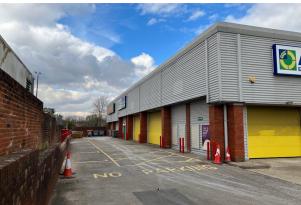

#### Description

This unit has a steel frame structure with brick/steel cladding and pitched steel roof. The unit benefits from 4 roller shutter doors, vehicle servicing bay and there is a reception area and staff facilities.