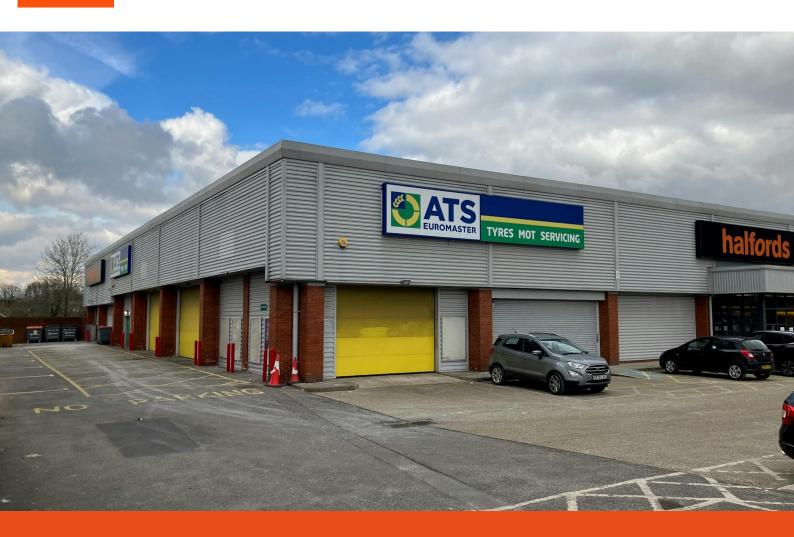

#### Description

This unit has a steel frame structure with brick/steel cladding and pitched steel roof. The unit benefits from 4 roller shutter doors, vehicle servicing bay and there is a reception area and staff facilities.