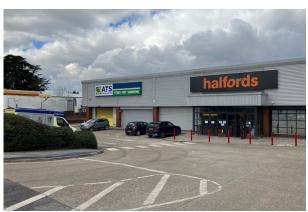

#### Description

This unit has a steel frame structure with brick/steel cladding and pitched steel roof. The unit benefits from 4 roller shutter doors, vehicle servicing bay and there is a reception area and staff facilities.

The surrounding area includes the newly developed Brighton Hill and St Michael's Retail Park, located to the east of the unit. This retail park features well established brands, including The Gym Group, Currys, Bensons for Beds, Smyths Toys Superstore, ALDI, McDonald's, Nando's, and Greggs.