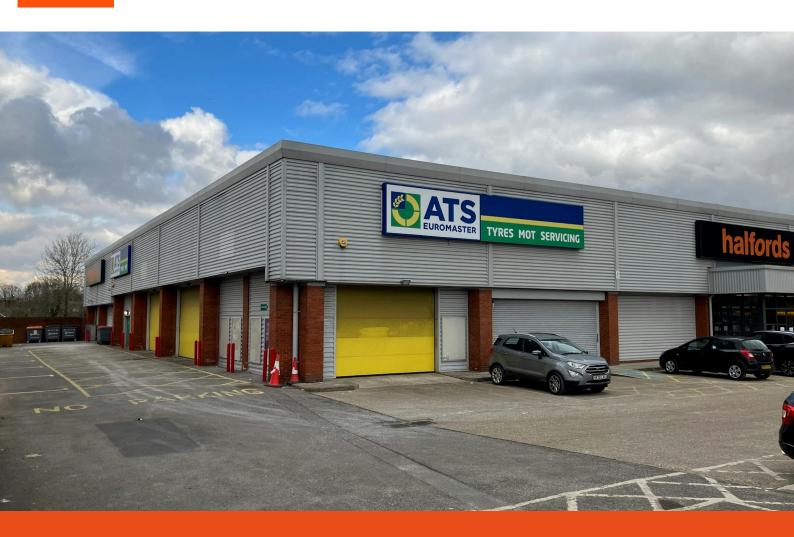

#### Description

This unit has a steel frame structure with brick/steel cladding and pitched steel roof. The unit benefits from 4 roller shutter doors, vehicle servicing bay and there is a reception area and staff facilities.

#### Location

Located off Winchester Road (A30), providing direct access to Basingstoke town centre and the M3. It benefits from excellent connectivity to the national motorway network via junctions 6 and 7 of the M3, providing links to London, Southampton and Reading.