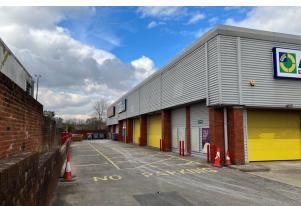

#### Description

This unit has a steel frame structure with brick/steel cladding and pitched steel roof. The unit benefits from 4 roller shutter doors, vehicle servicing bay and there is a reception area and staff facilities.