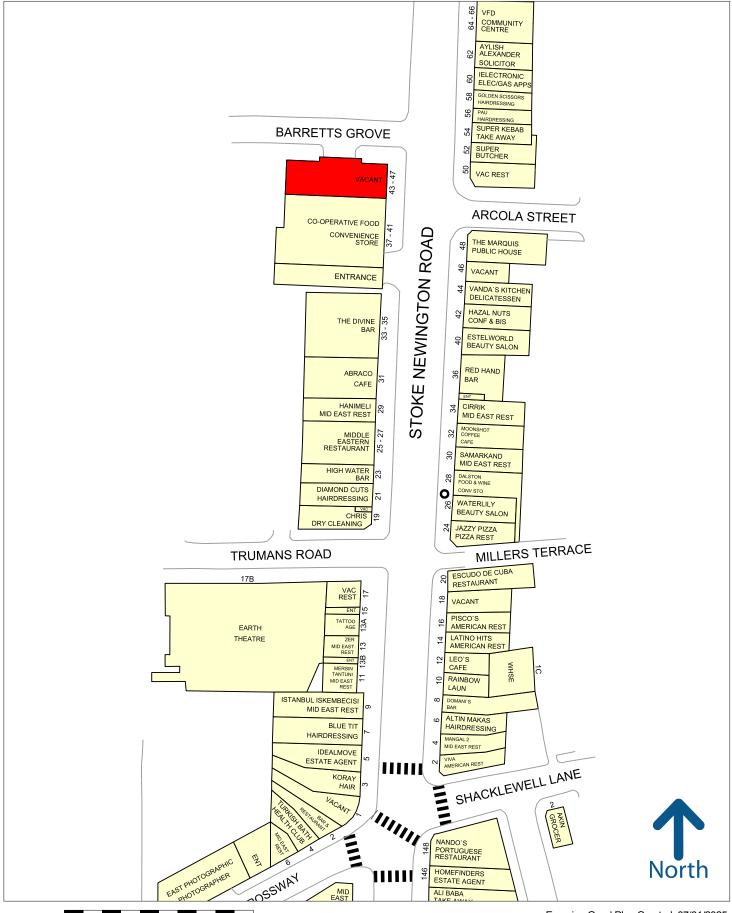

#### Location

37-47 Stoke Newington Road is located in Dalston at the intersection of Stoke Newington Road (A10) and Barrett's Grove, occupying a prominent corner position on a busy road with good footfall and high vehicle traffic. The subject property is adjacent to a Co-op convenience store located in a densely populated residential area.

Nando's, Corrochio's and Beyond Retro Vintage Clothing are some of the nearby operators, along with a mix of other independent stores, restaurants, bars, and music venues.

Dalston Kingsland Overground Station is located 0.3 miles south, Dalston Junction Overground Station is 0.5 miles south, and Stoke Newington Overground Station is 0.9 miles north. The property is also well served by bus routes.