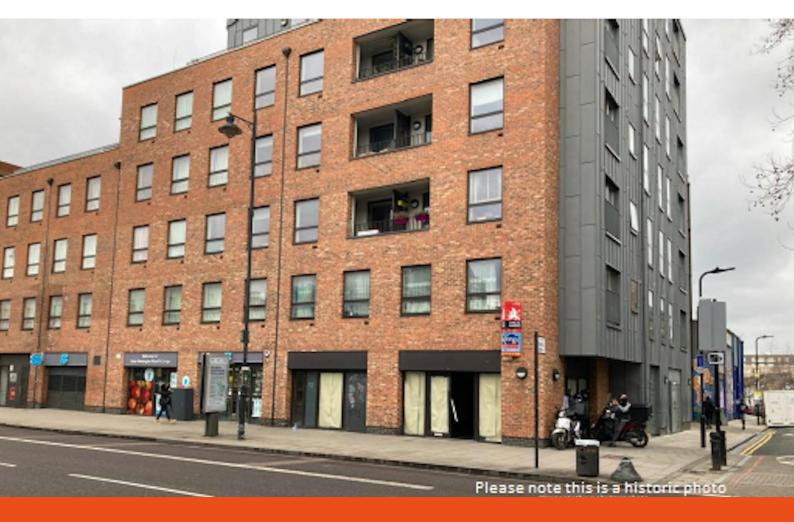

### 37-47 Stoke Newington Road

London, N16 8BJ

# Retail unit in a prominent corner location

1,211 sq ft

(112.51 sq m)

- Prominent corner unit at the junction of Stoke Newington Road and Barretts Grove
- Secure car park and rear loading via Barrett's Grove
- Adjacent to Co-op supermarket

#### **Description**

The subject property is arranged over the ground floor and is in shell condition. Access to parking and loading to the rear.

#### Location

37-47 Stoke Newington Road is located in Dalston at the intersection of Stoke Newington Road (A10) and Barrett's Grove, occupying a prominent corner position on a busy road with good footfall and high vehicle traffic. The subject property is adjacent to a Co-op convenience store located in a densely populated residential area.