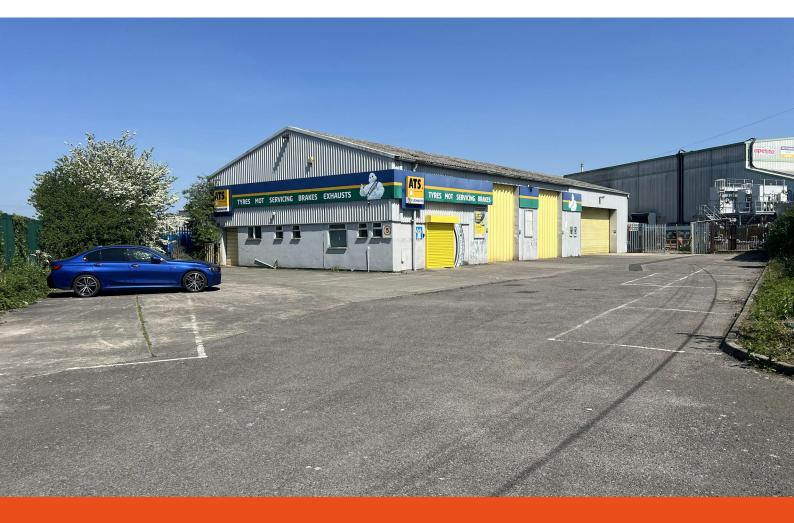

# **Former ATS Centre**

Ladydown Trading Estate, Canal Road, Trowbridge, BA14 8RL

Rare Opportunity to Acquire a Tyre & Exhaust Premises -Suitable for Alternative Uses Subject to Planning

4,037 sq ft

(375.05 sq m)

### Description

The property comprises a detached industrial unit. The unit is configured as a 3 bay fitting workshop with reception, staff and customer WCs, office and storage. Externally there is parking to the side elevations and a secure yard used for storage to the side and rear.

#### Location

The property is located approximately 1 mile to the north of Trowbridge Town Centre in the established industrial area along Canal Road. Surrounding occupiers include industrial/trade counter and warehousing users.