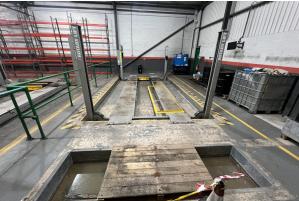

### Description

The property comprises a detached industrial unit. The unit is configured as a 3 bay fitting workshop with reception, staff and customer WCs, office and storage. Externally there is parking to the side elevations and a secure yard used for storage to the side and rear.

#### Accommodation

The accommodation comprises the following areas:

| Name                         | sq ft | sq m   |
|------------------------------|-------|--------|
| Ground - Workshop/Store      | 3,461 | 321.54 |
| Ground - Office/Reception/WC | 576   | 53.51  |
| Total                        | 4,037 | 375.05 |