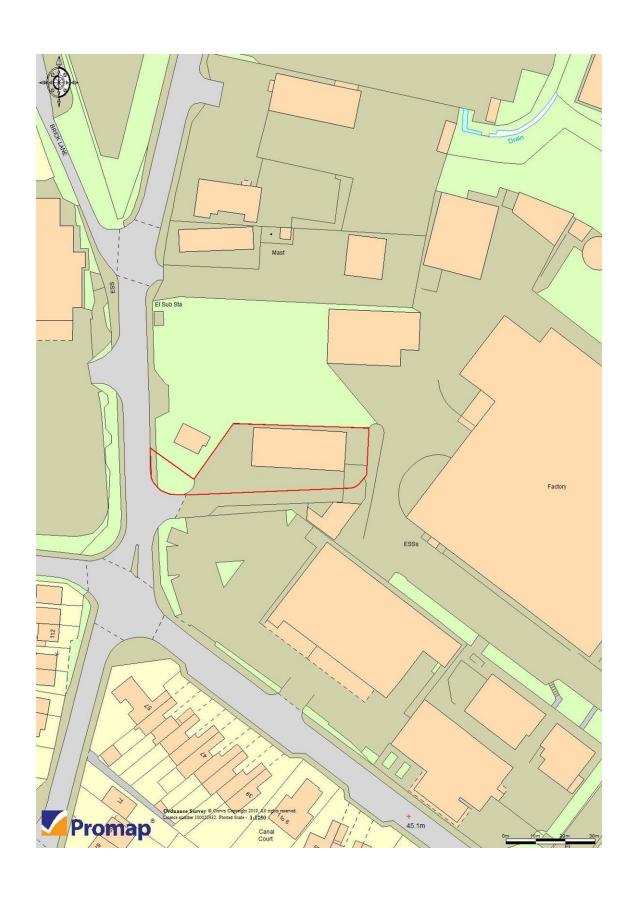

### Description

The property comprises a detached industrial unit. The unit is configured as a 3 bay fitting workshop with reception, staff and customer WCs, office and storage. Externally there is parking to the side elevations and a secure yard used for storage to the side and rear.

# ATS Trowbridge: Ladydown Trading Estate, BA14 8RL