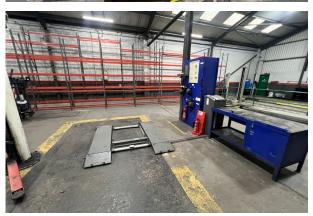

### Description

The property comprises a detached industrial unit. The unit is configured as a 3 bay fitting workshop with reception, staff and customer WCs, office and storage. Externally there is parking to the side elevations and a secure yard used for storage to the side and rear.

#### Accommodation

The accommodation comprises the following areas:

| Name                         | sq ft | sq m   |
|------------------------------|-------|--------|
| Ground - Workshop/Store      | 3,461 | 321.54 |
| Ground - Office/Reception/WC | 576   | 53.51  |
| Total                        | 4,037 | 375.05 |