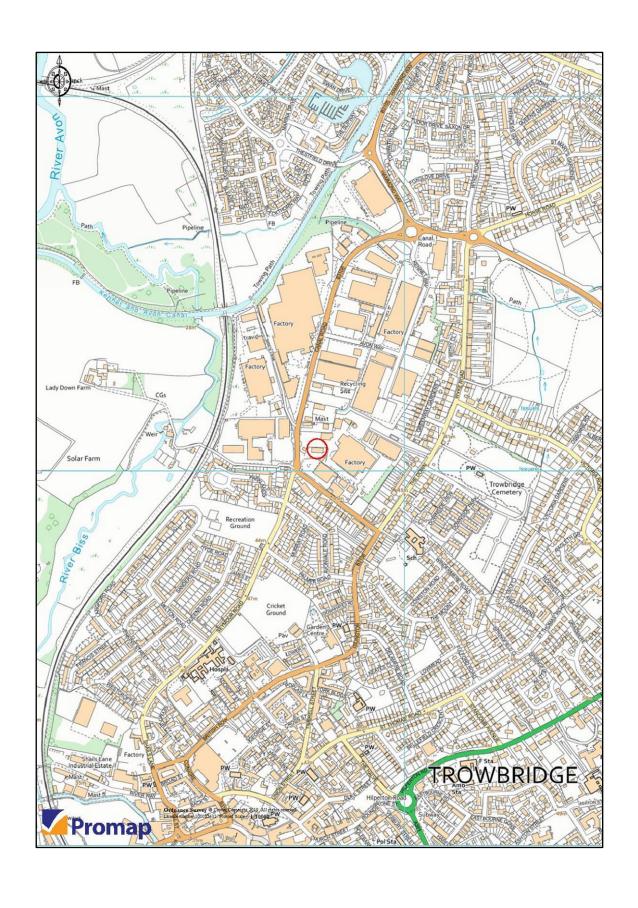

#### Location

The property is located approximately 1 mile to the north of Trowbridge Town Centre in the established industrial area along Canal Road. Surrounding occupiers include industrial/trade counter and warehousing users.

# ATS Trowbridge: Ladydown Trading Estate, BA14 8RL