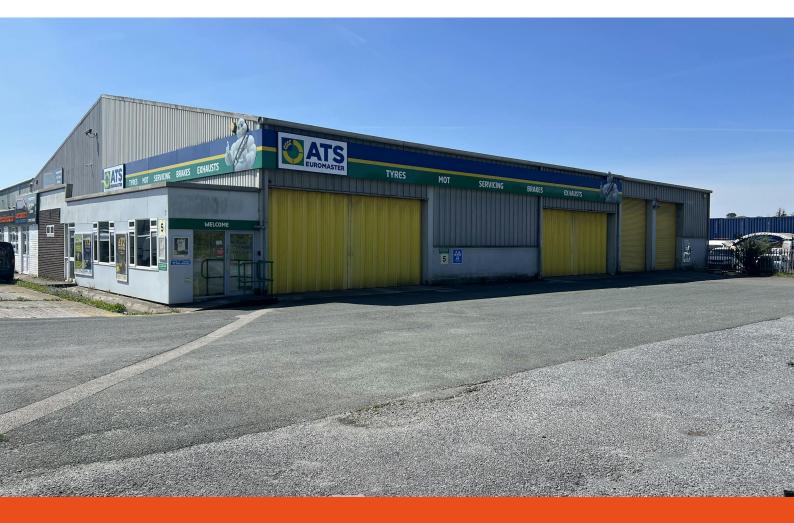

## **Former ATS Centre**

7 Strode Road, Plympton, PL7 4AY

Rare Opportunity to Acquire a Tyre & Exhaust Premises -Suitable for Alternative Uses Subject to Planning

5,589 sq ft

(519.24 sq m)

- Vacant Possession
- Excellent roadside frontage
- Located on Newham Industrial Estate
- 0.5 acre site area

#### Description

The property comprises a semi-detached tyre and exhaust centre of steel portal frame construction with elevations of blockwork and profiled metal cladding under a pitched metal clad roof. The building has an eaves height of 4.66 m and 4 loading doors. The property was constructed in two parts with the west section of the building utilised for tyre storage and the east section utilised as a three bay fitting workshop. The building is configured as an office, reception and staff and customer WC. Externally there is a self-contained yard accessed off the B3417.