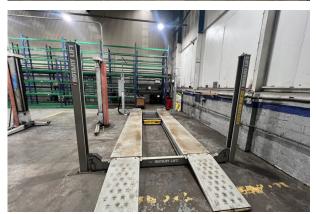

#### Description

The property comprises a semi-detached tyre and exhaust centre of steel portal frame construction with elevations of blockwork and profiled metal cladding under a pitched metal clad roof. The building has an eaves height of 4.66 m and 4 loading doors. The property was constructed in two parts with the west section of the building utilised for tyre storage and the east section utilised as a three bay fitting workshop. The building is configured as an office, reception and staff and customer WC. Externally there is a self-contained yard accessed off the B3417.

#### Accommodation

The accommodation comprises the following areas:

| Name sq ft sq m   Ground - Workshop 5,010 465.44   Ground - Office/Reception/WC 579 53.79 | Total                        | 5.589 | 519.23 |  |
|-------------------------------------------------------------------------------------------|------------------------------|-------|--------|--|
|                                                                                           | Ground - Office/Reception/WC | 579   | 53.79  |  |
| Name sq ft sq m                                                                           | Ground - Workshop            | 5,010 | 465.44 |  |
|                                                                                           | Name                         | sq ft | sq m   |  |