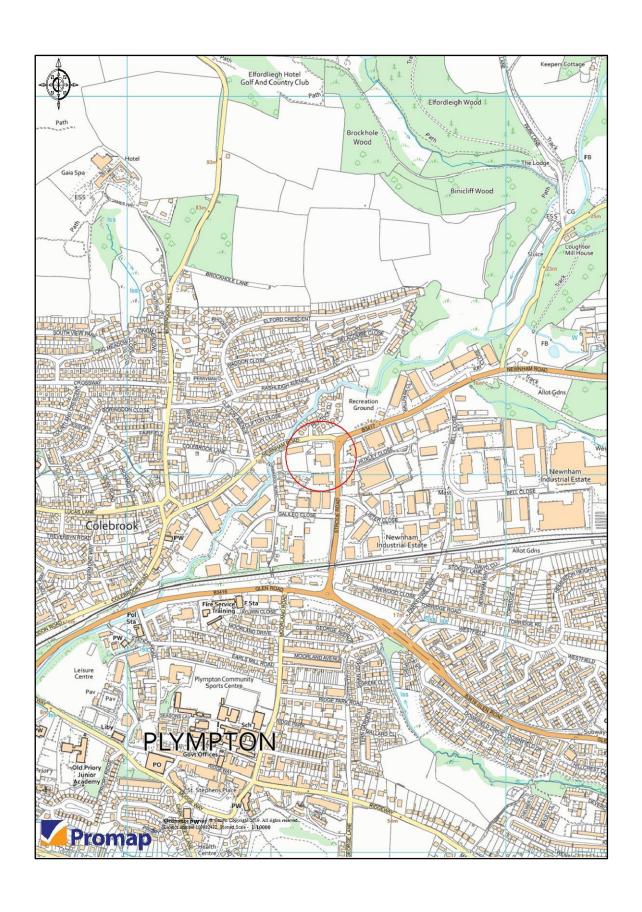

#### Location

The property is located approximately 5.6 miles to the north east of Plymouth city centre on the Newnham Industrial Estate, an established trade counter/industrial location.

## ATS Plympton: 7 Strode Road, PL7 4AY