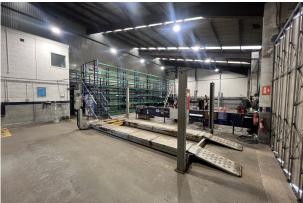

#### Description

The property comprises a semi-detached tyre and exhaust centre of steel portal frame construction with elevations of blockwork and profiled metal cladding under a pitched metal clad roof. The building has an eaves height of 4.66 m and 4 loading doors. The property was constructed in two parts with the west section of the building utilised for tyre storage and the east section utilised as a three bay fitting workshop. The building is configured as an office, reception and staff and customer WC. Externally there is a self-contained yard accessed off the B3417.

#### Accommodation

The accommodation comprises the following areas:

| Name sq ft sq m   Ground - Workshop 5,010 465.44   Ground - Office/Reception/WC 579 53.79 | Total                        | 5.589 | 519.23 |  |
|-------------------------------------------------------------------------------------------|------------------------------|-------|--------|--|
|                                                                                           | Ground - Office/Reception/WC | 579   | 53.79  |  |
| Name sq ft sq m                                                                           | Ground - Workshop            | 5,010 | 465.44 |  |
|                                                                                           | Name                         | sq ft | sq m   |  |