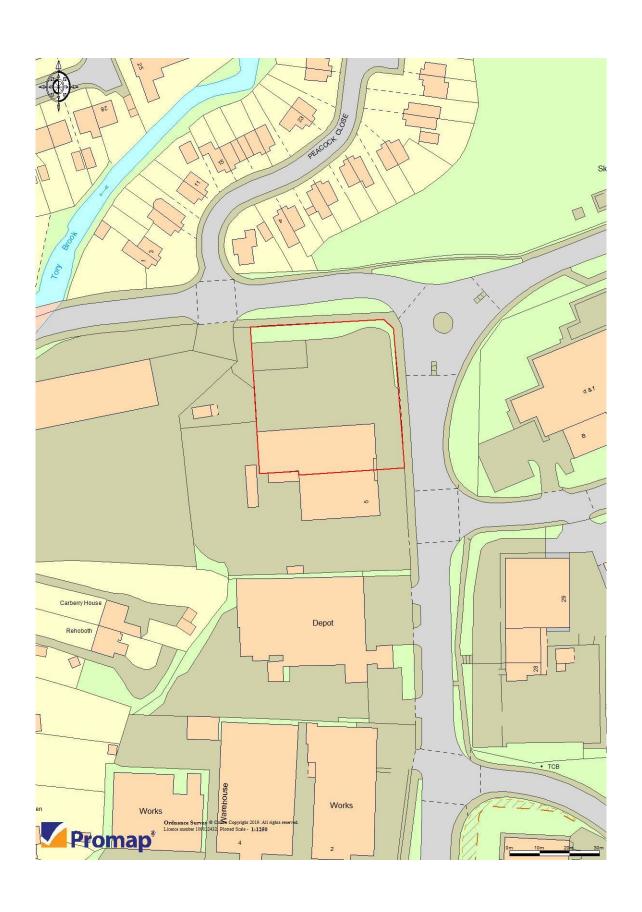

#### Description

The property comprises a semi-detached tyre and exhaust centre of steel portal frame construction with elevations of blockwork and profiled metal cladding under a pitched metal clad roof. The building has an eaves height of 4.66 m and 4 loading doors. The property was constructed in two parts with the west section of the building utilised for tyre storage and the east section utilised as a three bay fitting workshop. The building is configured as an office, reception and staff and customer WC. Externally there is a self-contained yard accessed off the B3417.

#### Accommodation

The accommodation comprises the following areas:

| Name sq ft sq m   Ground - Workshop 5,010 465.44   Ground - Office/Reception/WC 579 53.79 | Total                        | 5.589 | 519.23 |  |
|-------------------------------------------------------------------------------------------|------------------------------|-------|--------|--|
|                                                                                           | Ground - Office/Reception/WC | 579   | 53.79  |  |
| Name sq ft sq m                                                                           | Ground - Workshop            | 5,010 | 465.44 |  |
|                                                                                           | Name                         | sq ft | sq m   |  |

# ATS Plympton: 7 Strode Road, PL7 4AY