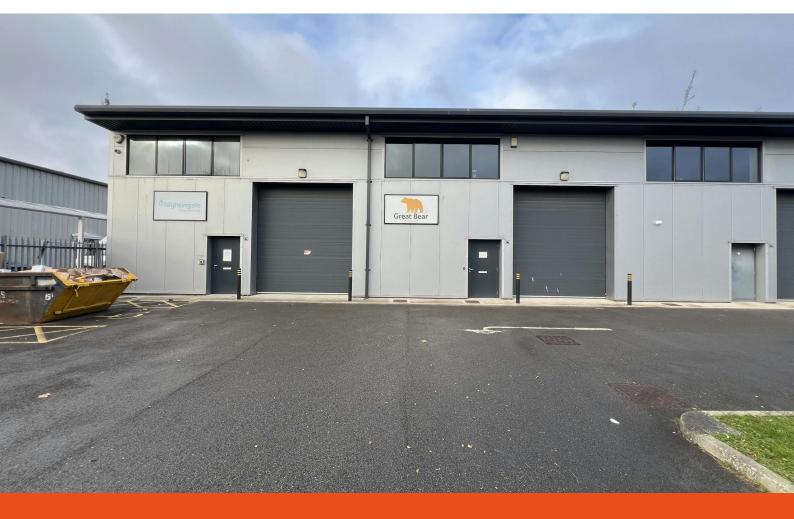

## **Description**

The property comprises a terrace of warehouses / industrial unit constructed around a steel portal frame with profile metal cladding under a pitched roof incorporating roof lights.

#### Location

The property is situated on the established Industrial Estate in Bridgwater and accessed from Robins Drive. Bridgwater City Centre is approximately c.1 miles to the south west and access to the national motorway network is at junction 23 of the M5, approximately 3 mile to the north east.