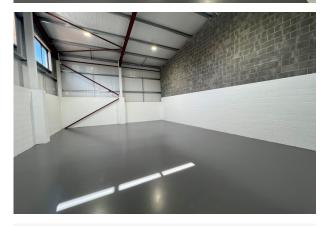

## **Description**

The property comprises a terrace of warehouses / industrial unit constructed around a steel portal frame with profile metal cladding under a pitched roof incorporating roof lights.

#### Accommodation

The accommodation comprises the following areas:

| Name      | sq ft | sq m   | Rates Payable    | EPC    | Availability |  |
|-----------|-------|--------|------------------|--------|--------------|--|
| Unit - 3B | 1,238 | 115.01 | £5,364.25 /annum | D (83) | Available    |  |
| Unit - 3C | 1,210 | 112.41 | £5,364.25 /annum | D (83) | Available    |  |
| Total     | 2,448 | 227.42 |                  |        |              |  |