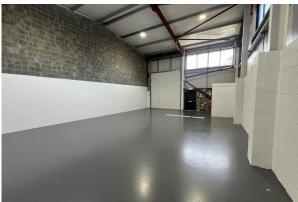

## **Description**

The property comprises a terrace of warehouses / industrial unit constructed around a steel portal frame with profile metal cladding under a pitched roof incorporating roof lights.

#### Accommodation

The accommodation comprises the following areas:

| Name      | sq ft | sq m   | Rates Payable    | EPC    | Availability |  |
|-----------|-------|--------|------------------|--------|--------------|--|
| Unit - 3B | 1,238 | 115.01 | £5,364.25 /annum | D (83) | Available    |  |
| Unit - 3C | 1,210 | 112.41 | £5,364.25 /annum | D (83) | Available    |  |
| Total     | 2,448 | 227.42 |                  |        |              |  |