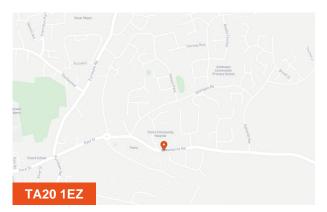

### **Former ATS Centre**

Crewkerne Road, Chard, TA20 1EZ

#### Location

The property is situated on Crewkerne Road (A30) 0.5 of a mile to the north east of Chard Town Centre. The immediate area is predominantly residential, Chard's main industrial estate is located 0.5 mile to the south.