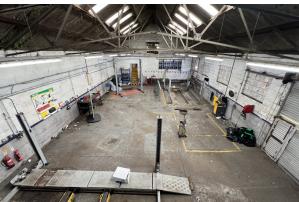

#### Description

The property comprises a detached industrial building configured as 2 fitting bays with offices and stores above. There is a larger workshop to the rear with 2 tyre stores at a higher floor level to the rear. In the rear right hand corner of the site is a single storey garage building. The building has a forecourt to the front with a yard area to the east.

#### Accommodation

The accommodation comprises the following areas:

| Name                            | sq ft | sq m   |
|---------------------------------|-------|--------|
| Ground - Workshop               | 2,817 | 261.71 |
| Ground - Office/Reception/WC    | 366   | 34     |
| 1st - Office                    | 1,140 | 105.91 |
| Ancillary - Store               | 1,296 | 120.40 |
| Ancillary - Rear External Store | 611   | 56.76  |
| Total                           | 6,230 | 578.78 |