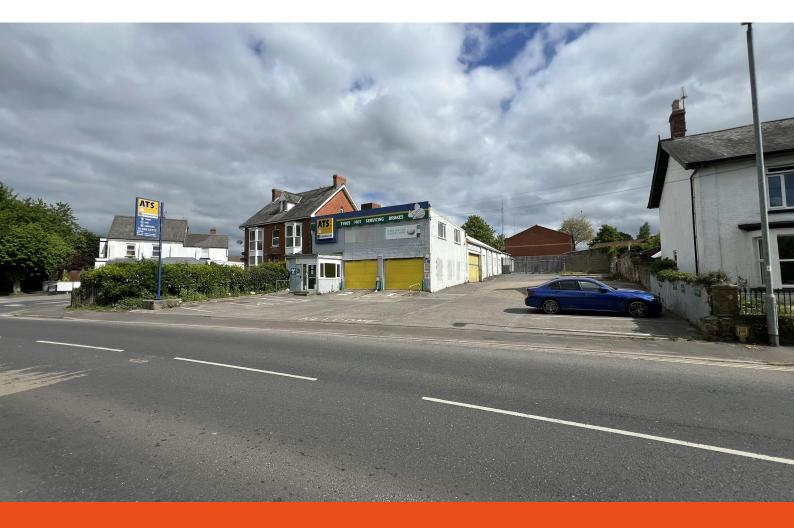

### **Former ATS Centre**

Crewkerne Road, Chard, TA20 1EZ

# Rare Opportunity to Acquire A Tyre & Exhaust Premises -Suitable for Alternative Uses Subject to Planning

6,230 sq ft

(578.79 sq m)

- Vacant Possession
- Prominent Roadside Frontage
- 0.5 of a mile from Chard town centre

#### Description

The property comprises a detached industrial building configured as 2 fitting bays with offices and stores above. There is a larger workshop to the rear with 2 tyre stores at a higher floor level to the rear. In the rear right hand corner of the site is a single storey garage building. The building has a forecourt to the front with a yard area to the east.

#### Location

The property is situated on Crewkerne Road (A30) 0.5 of a mile to the north east of Chard Town Centre. The immediate area is predominantly residential, Chard's main industrial estate is located 0.5 mile to the south.