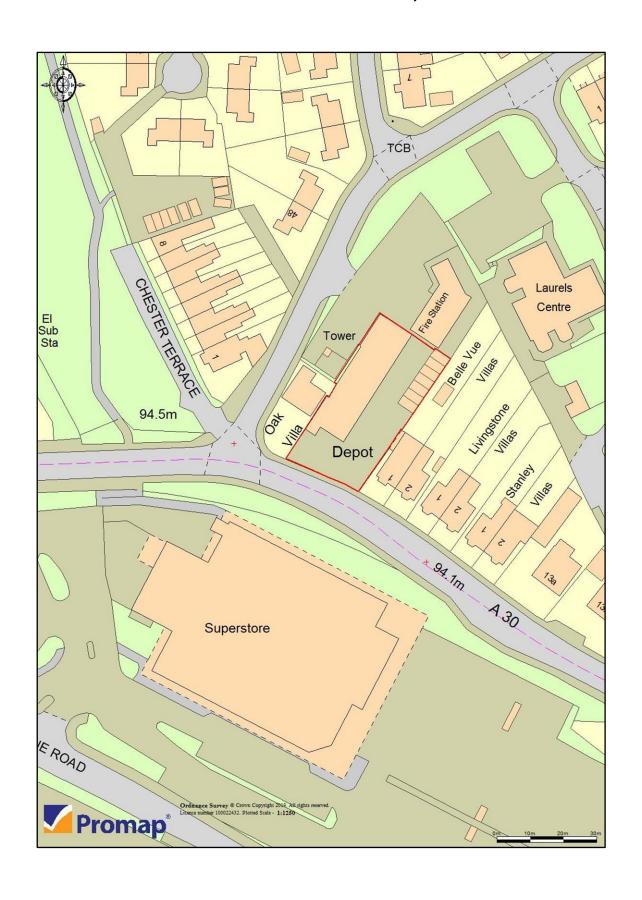

#### Description

The property comprises a detached industrial building configured as 2 fitting bays with offices and stores above. There is a larger workshop to the rear with 2 tyre stores at a higher floor level to the rear. In the rear right hand corner of the site is a single storey garage building. The building has a forecourt to the front with a yard area to the east.

#### Location

The property is situated on Crewkerne Road (A30) 0.5 of a mile to the north east of Chard Town Centre. The immediate area is predominantly residential, Chard's main industrial estate is located 0.5 mile to the south.