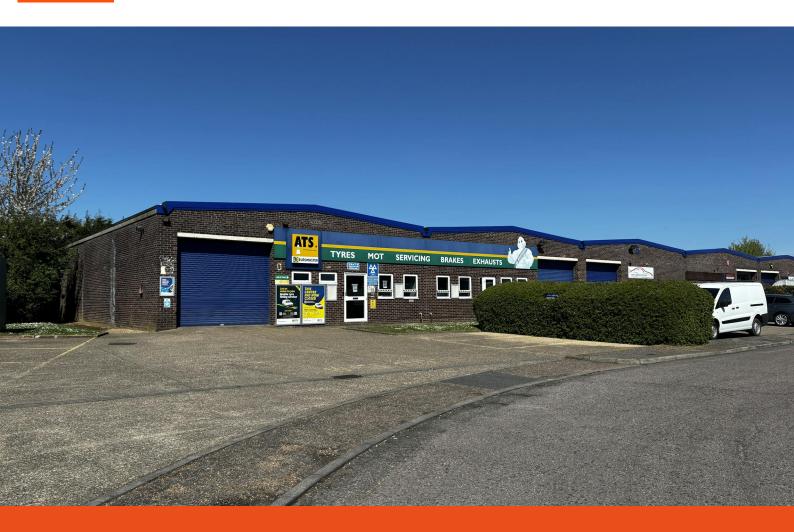

# Industrial unit to Let in Bury St Edmunds

2,307 sq ft

(214.33 sq m)

- Excellent connection to the A14
- Allocated parking
- Mezzanine storage

htc.uk.com 020 7491 7323

#### Description

End of terrace industrial unit, part of a parade of six terraced units, with brick construction and a corrugated roof. The unit includes a small mezzanine for additional storage.