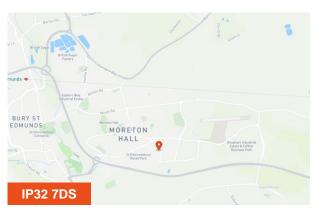

#### Location

Located in the well established industrial area of Bury St Edmunds, approximately 2 miles from the town centre. The site is easily accessible via the A14, located just 1 mile to the south west, providing direct links to Ipswich (25 miles) and Cambridge (30 miles). Bury St Edmunds Station is 2.5 miles away, with regular services to London Liverpool Street in just over an hour. The area is home to a number of industrial, retail and distribution businesses.