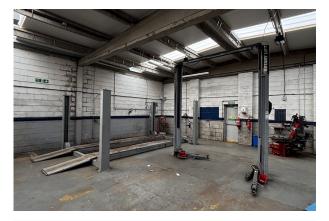

#### Description

End of terrace industrial unit, part of a parade of six terraced units, with brick construction and a corrugated roof. The unit includes a small mezzanine for additional storage.

#### Accommodation

The accommodation comprises the following areas:

| Name   | sq ft | sq m   |
|--------|-------|--------|
| Ground | 2,307 | 214.33 |
| Total  | 2,307 | 214.33 |