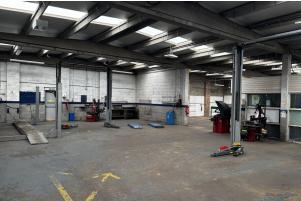

#### Description

End of terrace industrial unit, part of a parade of six terraced units, with brick construction and a corrugated roof. The unit includes a small mezzanine for additional storage.

#### Accommodation

The accommodation comprises the following areas:

| Name   | sq ft | sq m   |
|--------|-------|--------|
| Ground | 2,307 | 214.33 |
| Total  | 2,307 | 214.33 |