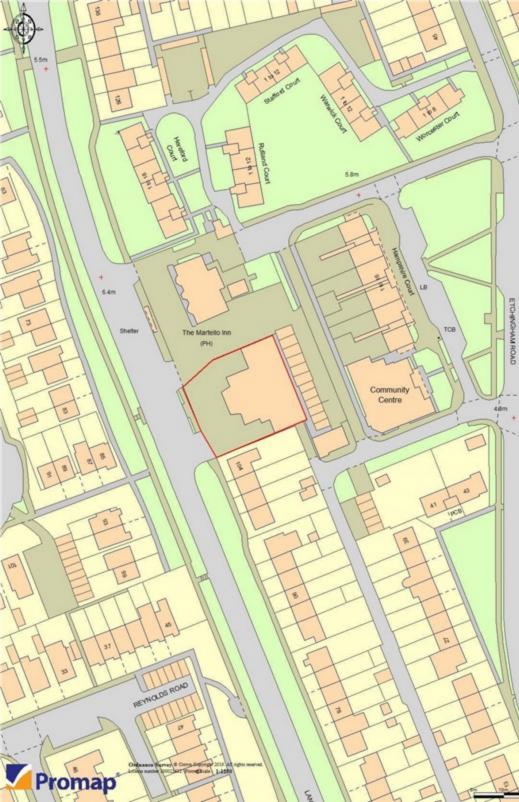

#### Description

This single storey industrial building features brick and blockwork elevations, with an eaves height of 3.43 meters and a rear section at 2.23 meters. There are three roller shutter doors fronting Langney Rise, and an additional one on the side elevation. There is a large forecourt which provides parking space for six cars.

#### Location

Located on Langney Rise (B2104), off the A259, providing access to Eastbourne town centre, A22 to the west and the A27 to the east, providing easy routes to Brighton, Hastings, and the M25. The surrounding area consists of a mix of predominantly residential & commercial properties. The Martello Inn pub is next door to the site.