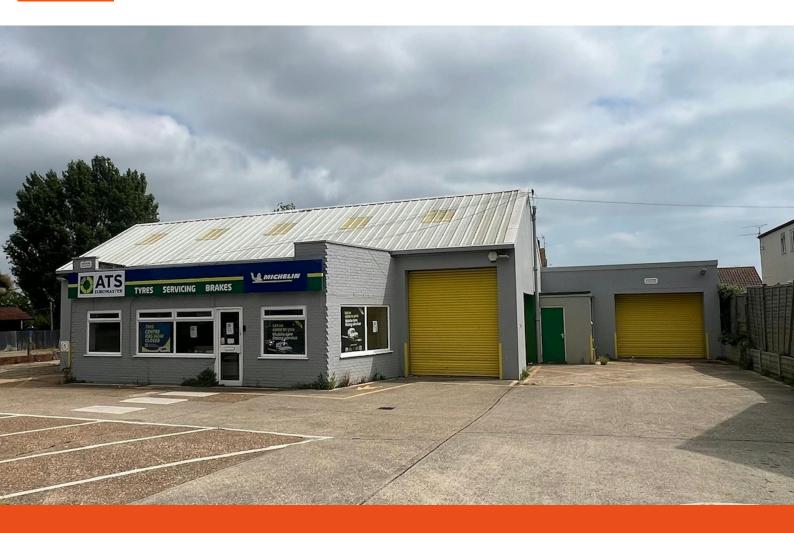

#### Description

This single storey industrial building features brick and blockwork elevations, with an eaves height of 3.43 meters and a rear section at 2.23 meters. There are three roller shutter doors fronting Langney Rise, and an additional one on the side elevation. There is a large forecourt which provides parking space for six cars.

# Freehold industrial site for sale in Eastbourne

5,220 sq ft

(484.95 sq m)

- Suitable for development
- Large forecourt with allocated parking
- Site area 0.099 ha 0.25 acres
- OIEO £390,000 excl, VAT invited on an unconditional basis