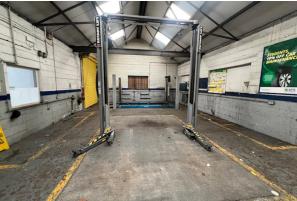

#### Description

This single storey industrial building features brick and blockwork elevations, with an eaves height of 3.43 meters and a rear section at 2.23 meters. There are three roller shutter doors fronting Langney Rise, and an additional one on the side elevation. There is a large forecourt which provides parking space for six cars.