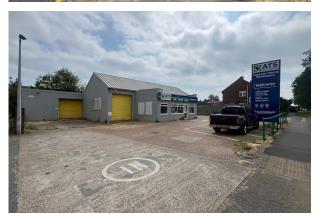

#### Description

This single storey industrial building features brick and blockwork elevations, with an eaves height of 3.43 meters and a rear section at 2.23 meters. There are three roller shutter doors fronting Langney Rise, and an additional one on the side elevation. There is a large forecourt which provides parking space for six cars.

#### Location

Located on Langney Rise (B2104), off the A259, providing access to Eastbourne town centre, A22 to the west and the A27 to the east, providing easy routes to Brighton, Hastings, and the M25. The surrounding area consists of a mix of predominantly residential & commercial properties. The Martello Inn pub is next door to the site.