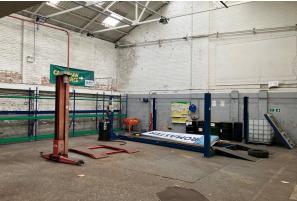

## Description

The site has a sloping entrance from Elstow Road, placing the main car park, workshop and reception. The building is brick built with cavity walls on the ground and part of the first floor and has a steel truss roof with skylights. Staff facilities, offices and a small storage area are located on the first floor.

## Accommodation

The accommodation comprises the following areas:

| Name   | sq ft | sq m   |
|--------|-------|--------|
| Ground | 3,805 | 353.50 |
| Total  | 3,805 | 353.50 |