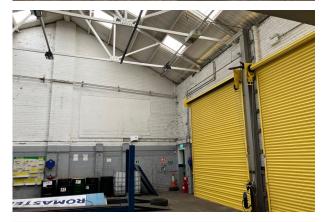

## Description

The site has a sloping entrance from Elstow Road, placing the main car park, workshop and reception. The building is brick built with cavity walls on the ground and part of the first floor and has a steel truss roof with skylights. Staff facilities, offices and a small storage area are located on the first floor.

## Accommodation

The accommodation comprises the following areas:

| Name   | sq ft | sq m   |
|--------|-------|--------|
| Ground | 3,805 | 353.50 |
| Total  | 3,805 | 353.50 |