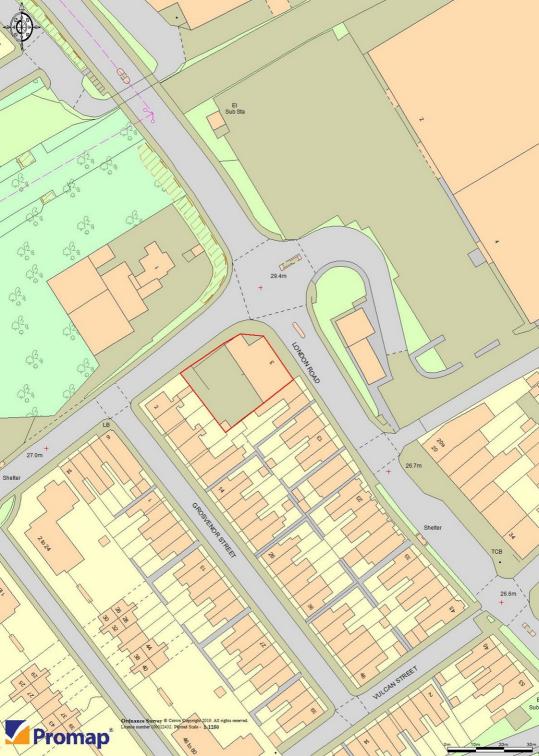

### Location

Located on the corner fronting the junction between London Road and Elstow Road, 0.8 miles from Bedford town centre and offers excellent access to key transport routes, including the A421 (1.5 miles) connecting to the M1 at Junction 13, 10 miles away. Bedford Station, 1.1 miles from the unit, provides direct services to London St Pancras International. Nearby occupiers include Screwfix & Brewers Decorator Centre, as well as other logistics and manufacturing businesses.

## Accommodation

The accommodation comprises the following areas:

| Name   | sq ft | sq m   |
|--------|-------|--------|
| Ground | 3,805 | 353.50 |
| Total  | 3,805 | 353.50 |