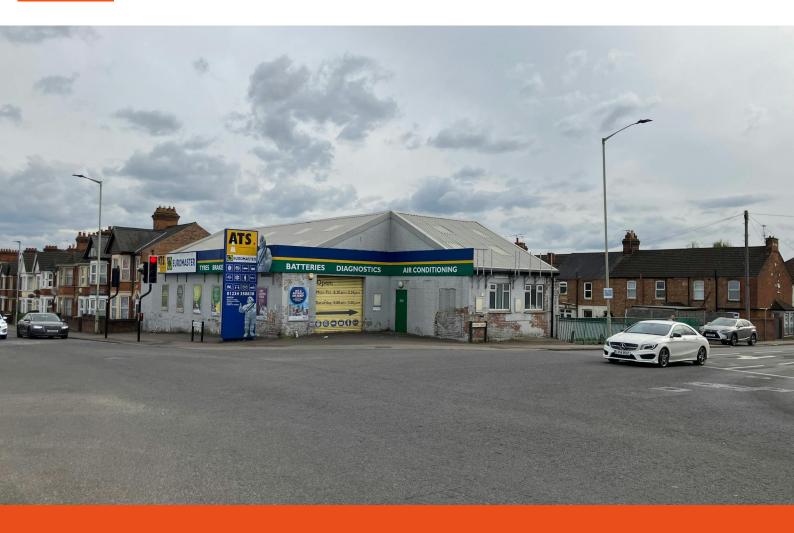

# Freehold industrial site for sale with vacant possession in Bedford

3,805 sq ft

(353.50 sq m)

- Prominent corner location
- Substantial forecourt & parking
- Site area 0.076 ha 0.188 acres
- OIEO £375,000 excl, VAT invited on an unconditional basis

## Description

The site has a sloping entrance from Elstow Road, placing the main car park, workshop and reception. The building is brick built with cavity walls on the ground and part of the first floor and has a steel truss roof with skylights. Staff facilities, offices and a small storage area are located on the first floor.

### Location

Located on the corner fronting the junction between London Road and Elstow Road, 0.8 miles from Bedford town centre and offers excellent access to key transport routes, including the A421 (1.5 miles) connecting to the M1 at Junction 13, 10 miles away. Bedford Station, 1.1 miles from the unit, provides direct services to London St Pancras International. Nearby occupiers include Screwfix & Brewers Decorator Centre, as well as other logistics and manufacturing businesses.