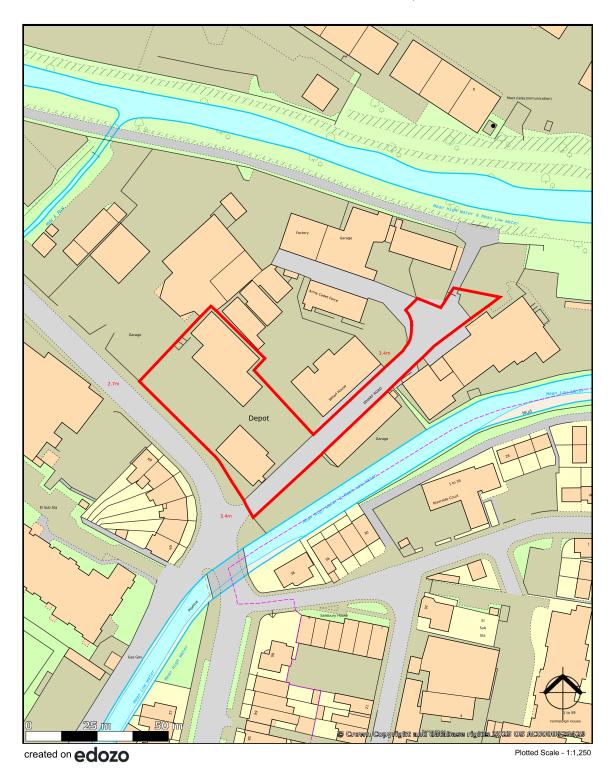

### Description

The property comprises 2 detached industrial buildings on a self-contained site. The property is configured as a 4 bay fitting workshop with ancillary storage, reception, office, staff and customer WCs. Externally, there is a good sized self-contained yard area utilised as customer parking and circulation space, which has access off both The Avenue and Wharf Road.

# ATS Newton Abbot - The Avenue, TA12 2BZ

This map is published for convenience of identification only and although believed to be correct, is not guaranteed and it does not form any part of any contract