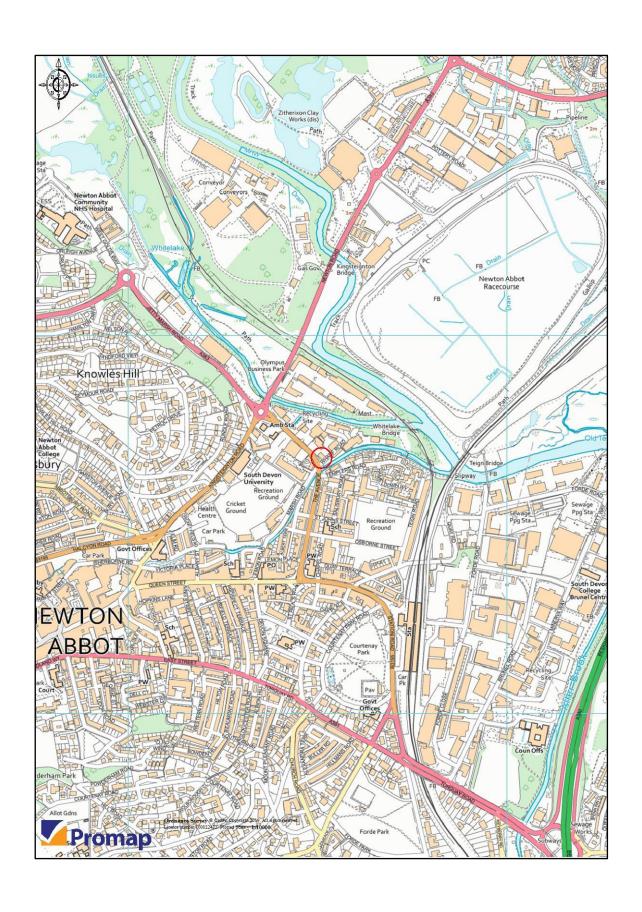

#### Location

The property is located approximately 0.6 miles to the north east of Newton Abbot Town Centre on The Avenue, an established trade counter, car showroom location.

# ATS Newton Abbot: The Avenue, TQ12 2BZ