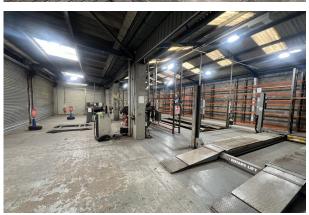

### Description

The property comprises 2 detached industrial buildings on a self-contained site. The property is configured as a 4 bay fitting workshop with ancillary storage, reception, office, staff and customer WCs. Externally, there is a good sized self-contained yard area utilised as customer parking and circulation space, which has access off both The Avenue and Wharf Road.

#### Accommodation

The accommodation comprises the following areas:

| Name                              | sq ft | sq m   |
|-----------------------------------|-------|--------|
| Ground - Front Workshop           | 1,813 | 168.43 |
| Ground - Front Office/WC          | 396   | 36.79  |
| Ground - Rear Workshop            | 3,657 | 339.75 |
| Ground - Rear Office/Reception/WC | 620   | 57.60  |
| Total                             | 6,486 | 602.57 |