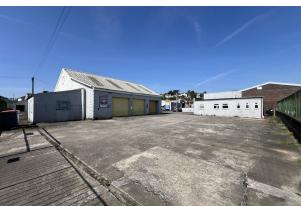

### Description

The property comprises 2 detached industrial buildings on a self-contained site. The property is configured as a 4 bay fitting workshop with ancillary storage, reception, office, staff and customer WCs. Externally, there is a good sized self-contained yard area utilised as customer parking and circulation space, which has access off both The Avenue and Wharf Road.