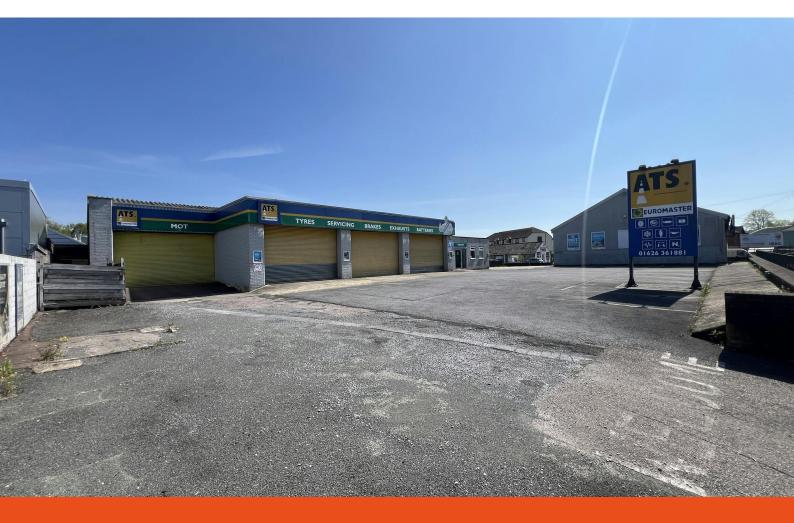

# **Former ATS Centre**

The Avenue, Newton Abbot, TQ12 2BZ

Rare Opportunity to Acquire a Tyre & Exhaust Premises -Suitable for Alternative Uses Subject to Planning

6,485 sq ft

(602.48 sq m)

- Vacant Possession
- Excellent road frontage
- 0.6 miles from Town Centre
- 0.69 acre site area

### Description

The property comprises 2 detached industrial buildings on a self-contained site. The property is configured as a 4 bay fitting workshop with ancillary storage, reception, office, staff and customer WCs. Externally, there is a good sized self-contained yard area utilised as customer parking and circulation space, which has access off both The Avenue and Wharf Road.

#### Location

The property is located approximately 0.6 miles to the north east of Newton Abbot Town Centre on The Avenue, an established trade counter, car showroom location.