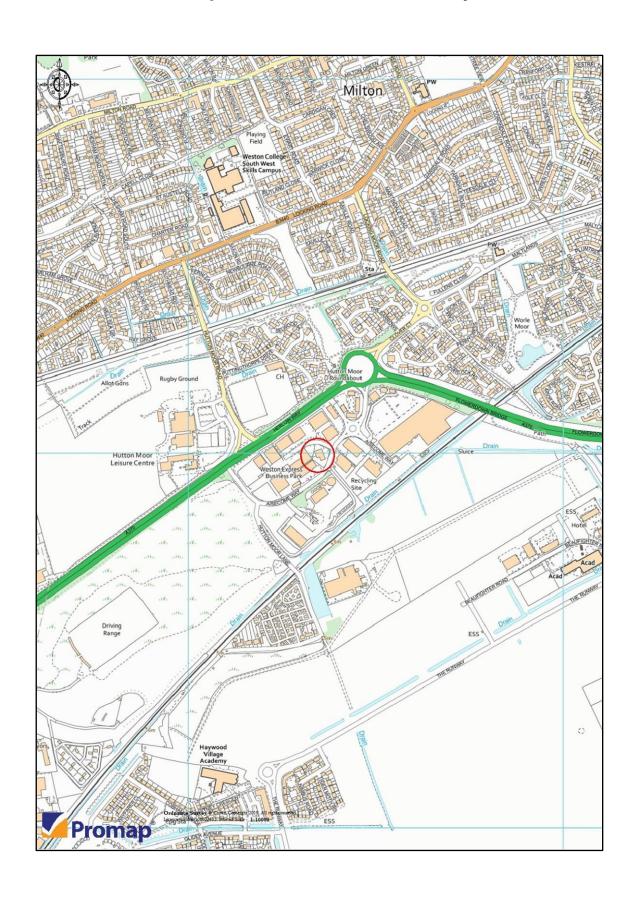

#### Location

Weston Super Mare is locate 24 miles south of Bristol, access to the national motorway network is via junction 22 of the M5, 2.5 miles to the east.

The property is situated on the Great Weston Trade Park approximately 2 miles east of Weston Super Mare Town Centre, the area is an established trade counter/car dealership location fronting onto the A370 the main arterial route between Junction 21 of the M5 and Weston Super Mare Town Centre.