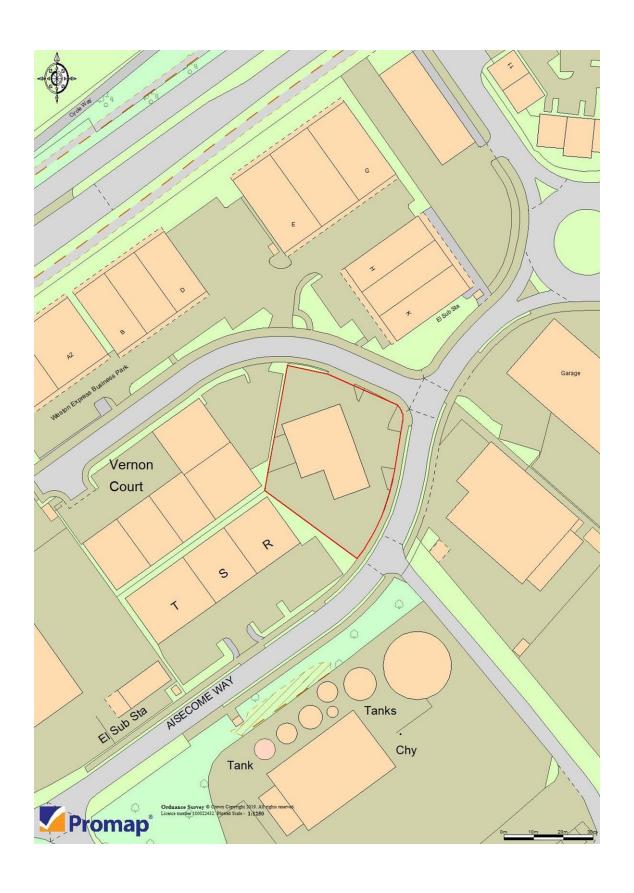

#### Description

The property comprises a detached industrial building on a self-contained site. The building, which is located at the entrance to the Trade Park, is configured as 6 fitting bays with ancillary storage, reception, office, WCs and an additional commercial vehicle fitting bay accessed separately to the rear. Externally the unit has a large forecourt with parking to the front, rear and sides.

The unit is constructed on a steel portal frame with elevations of cavity brickwork and cladding under a profiled steel clad mono-pitched roof. The unit has 6 up and over loading doors in the front elevation and a single up and over door to the commercial vehicle bay to the rear, and has an internal eaves height between 4.29m - 6m.

#### Accommodation

The accommodation comprises the following areas:

| Name                         | sq ft | sq m   |
|------------------------------|-------|--------|
| Ground - Workshop            | 4,531 | 420.94 |
| Ground - Office/Reception/WC | 676   | 62.80  |
| Total                        | 5,207 | 483.74 |