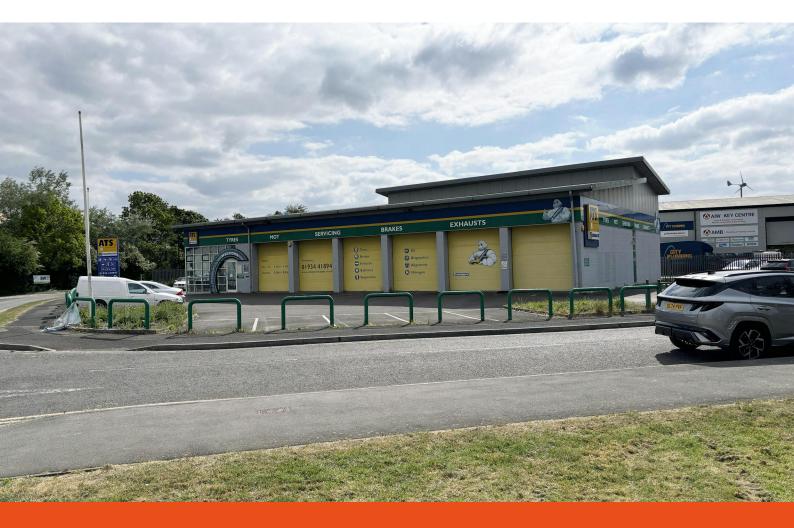

## **Former ATS Centre**

Aisecombe Way, Weston Super Mare, BS22 8NA

#### Description

The property comprises a detached industrial building on a self-contained site. The building, which is located at the entrance to the Trade Park, is configured as 6 fitting bays with ancillary storage, reception, office, WCs and an additional commercial vehicle fitting bay accessed separately to the rear. Externally the unit has a large forecourt with parking to the front, rear and sides.

The unit is constructed on a steel portal frame with elevations of cavity brickwork and cladding under a profiled steel clad mono-pitched roof. The unit has 6 up and over loading doors in the front elevation and a single up and over door to the commercial vehicle bay to the rear, and has an internal eaves height between 4.29m - 6m.