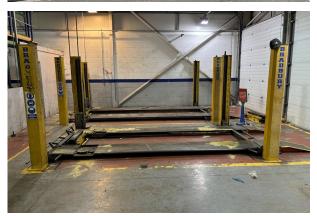

#### Description

The property comprises a detached industrial building on a self-contained site. The building, which is located at the entrance to the Trade Park, is configured as 6 fitting bays with ancillary storage, reception, office, WCs and an additional commercial vehicle fitting bay accessed separately to the rear. Externally the unit has a large forecourt with parking to the front, rear and sides.