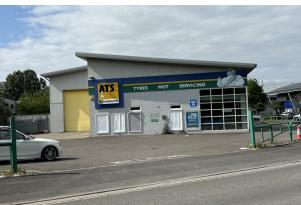

#### Description

The property comprises a detached industrial building on a self-contained site. The building, which is located at the entrance to the Trade Park, is configured as 6 fitting bays with ancillary storage, reception, office, WCs and an additional commercial vehicle fitting bay accessed separately to the rear. Externally the unit has a large forecourt with parking to the front, rear and sides.

The unit is constructed on a steel portal frame with elevations of cavity brickwork and cladding under a profiled steel clad mono-pitched roof. The unit has 6 up and over loading doors in the front elevation and a single up and over door to the commercial vehicle bay to the rear, and has an internal eaves height between 4.29m - 6m.