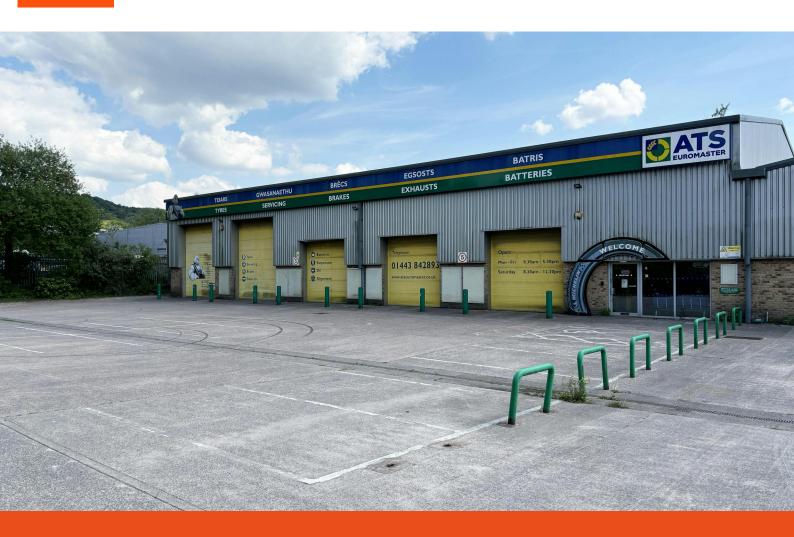

### **Former ATS Centre**

A1, Treforest Trade Park, Main Avenue, Pontypridd, CF37 5UR

## Industrial/Warehouse Unit

**7,059** sq ft (655.80 sq m)

- Adjacent to A470
- Good access to M4 (J.32)
- Large forecourt area
- 6m internal eaves height
- Currently configured as tyre & exhaust workshop

The property comprises a semi-detached unit configured as a 5 bay vehicle workshop with large concrete surfaced forecourt to the front. The unit is constructed on a steel portal frame with brick and clad elevations under a pitched roof. The unit has 2 full height and 3 smaller up and over loading doors. Internally, the unit has a clear eaves height of 6m, reception, office and amenity areas.