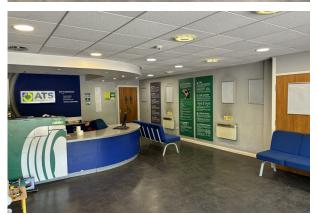

The property comprises a semi-detached unit configured as a 5 bay vehicle workshop with large concrete surfaced forecourt to the front. The unit is constructed on a steel portal frame with brick and clad elevations under a pitched roof. The unit has 2 full height and 3 smaller up and over loading doors. Internally, the unit has a clear eaves height of 6m, reception, office and amenity areas.