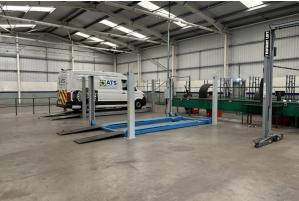

The property comprises a semi-detached unit configured as a 5 bay vehicle workshop with large concrete surfaced forecourt to the front. The unit is constructed on a steel portal frame with brick and clad elevations under a pitched roof. The unit has 2 full height and 3 smaller up and over loading doors. Internally, the unit has a clear eaves height of 6m, reception, office and amenity areas.

#### Accommodation

The accommodation comprises the following areas:

| Name                      | sq ft | sq m   |
|---------------------------|-------|--------|
| Ground - Workshop         | 5,865 | 544.88 |
| Ground - Office/Reception | 1,194 | 110.93 |
| Total                     | 7,059 | 655.81 |