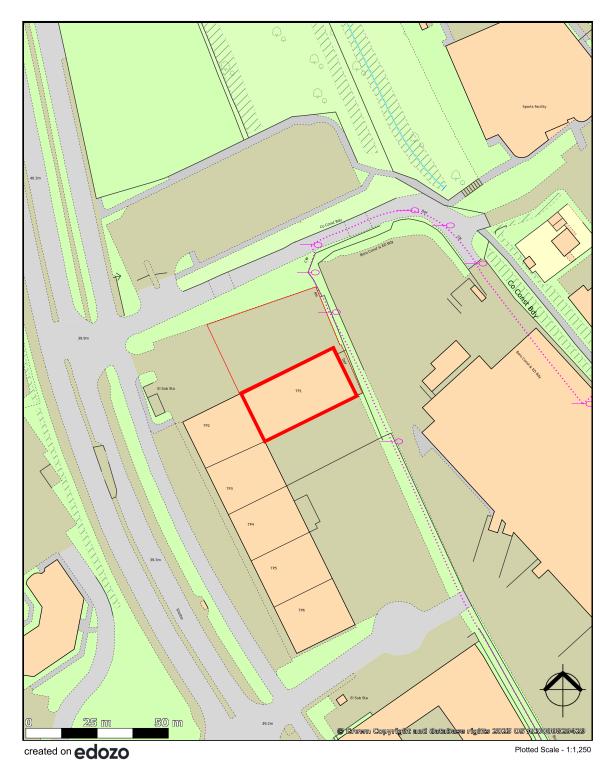

# ATS Treforest: A1, Treforest Trade Park, CF37 5UR

This map is published for convenience of identification only and although believed to be correct, is not guaranteed and it does not form any part of any contract