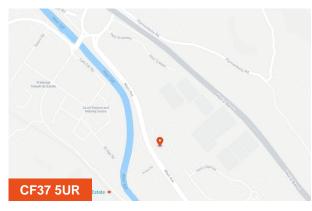

#### Location

The unit is located to the north of the Treforest Industrial Estate, adjacent to the A470, the main arterial route between Cardiff and Merthyr, approximately 3 miles to the north of Junction 32 of the M4.

## ATS Treforest: A1, Treforest Trade Park, CF37 5UR

This map is published for convenience of identification only and although believed to be correct, is not guaranteed and it does not form any part of any contract

# ATS Treforest: A1, Treforest Trade Park, CF37 5UR

This map is published for convenience of identification only and although believed to be correct, is not guaranteed and it does not form any part of any contract