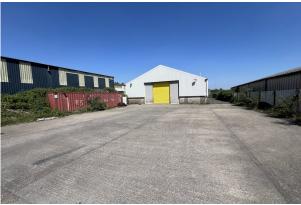

#### Description

The property comprises a detached industrial building on a self-contained site. The building is configured as fitting bays to the front with ancillary storage, reception with offices and staff and customer WCs. There is a separately accessed workshop to the rear of the building, used for commercial fitting. Customer parking is provided to the front and there is a large part surfaced yard area to the rear.