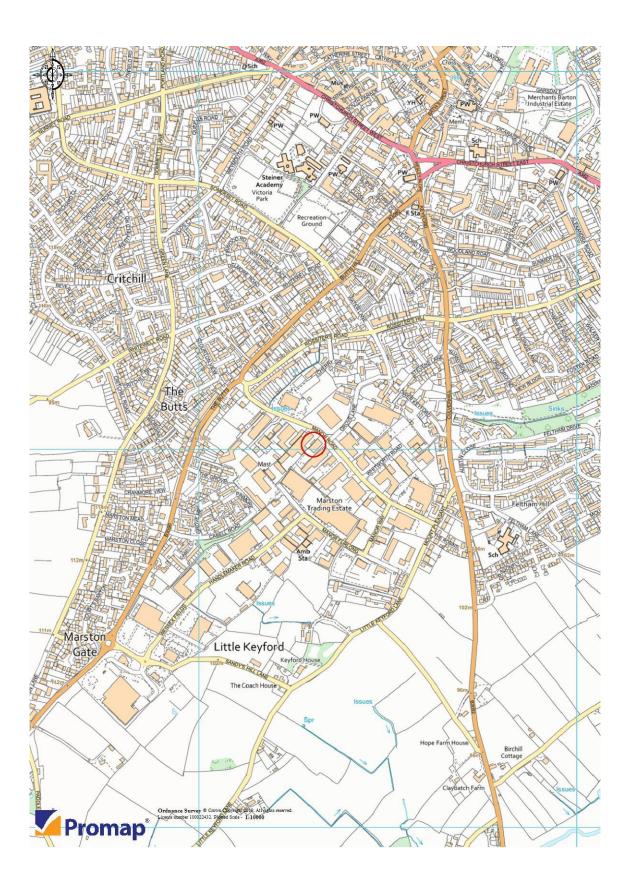

#### Location

The property is situated on Manor Road one of the principal trade counter/warehouse locations within Frome, approximately 1 mile to the south of Frome Town Centre.