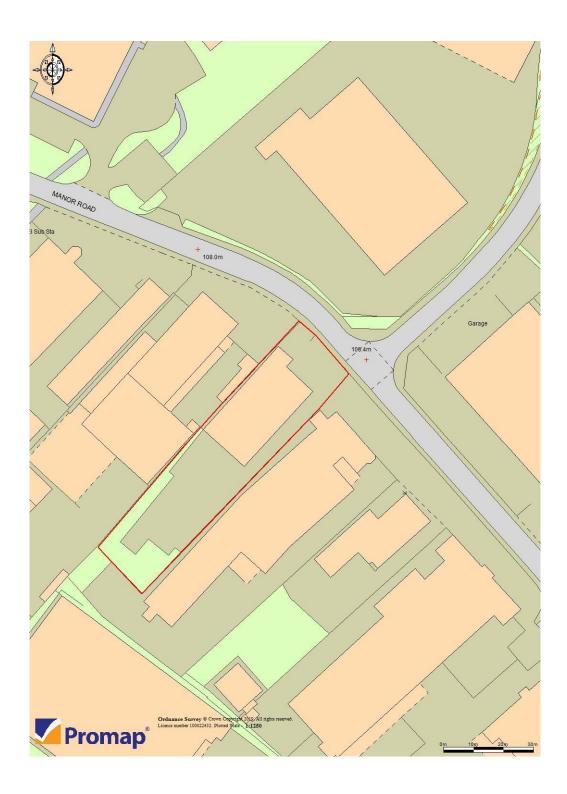

#### Description

The property comprises a detached industrial building on a self-contained site. The building is configured as fitting bays to the front with ancillary storage, reception with offices and staff and customer WCs. There is a separately accessed workshop to the rear of the building, used for commercial fitting. Customer parking is provided to the front and there is a large part surfaced yard area to the rear.

#### Accommodation

The accommodation comprises the following areas:

| Name                         | sq ft | sq m   |
|------------------------------|-------|--------|
| Ground - Front Bay           | 4,746 | 440.92 |
| Ground - Rear Bay            | 1,801 | 167.32 |
| Ground - Office/Reception/WC | 252   | 23.41  |
| Total                        | 6,799 | 631.65 |