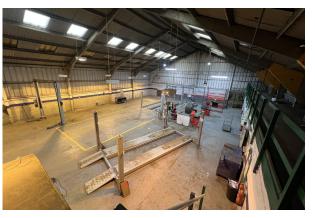

#### Description

The property comprises a detached industrial building on a self-contained site. The building is configured as fitting bays to the front with ancillary storage, reception with offices and staff and customer WCs. There is a separately accessed workshop to the rear of the building, used for commercial fitting. Customer parking is provided to the front and there is a large part surfaced yard area to the rear.

#### Accommodation

The accommodation comprises the following areas:

| Name                         | sq ft | sq m   |
|------------------------------|-------|--------|
| Ground - Front Bay           | 4,746 | 440.92 |
| Ground - Rear Bay            | 1,801 | 167.32 |
| Ground - Office/Reception/WC | 252   | 23.41  |
| Total                        | 6,799 | 631.65 |