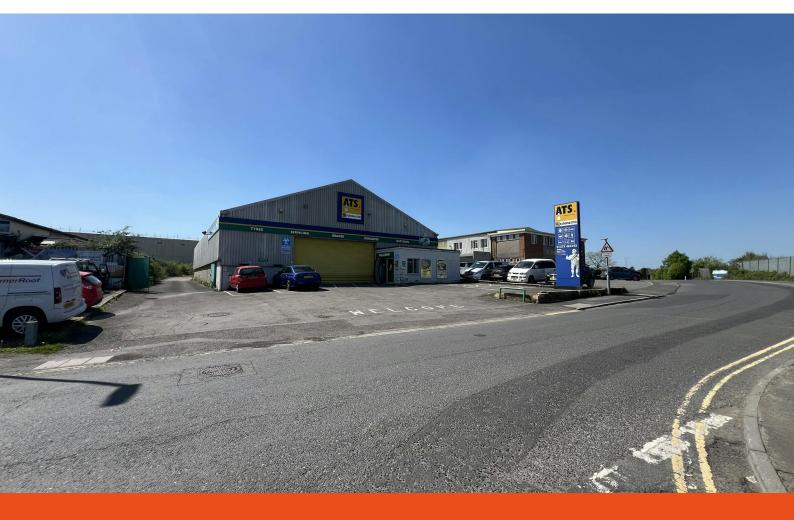

### **Former ATS Centre**

Marston Trading Estate, Manor Road, Frome, BA11 4BG

Rare Opportunity to Acquire a Tyre & Exhaust Premises -Suitable for Alternative Uses Subject to Planning

**6,846 sq ft** (636.01 sq m)

- Vacant Possession
- Excellent roadside frontage
- Self contained site
- c. 1 mile from Frome Town Centre

#### Description

The property comprises a detached industrial building on a self-contained site. The building is configured as fitting bays to the front with ancillary storage, reception with offices and staff and customer WCs. There is a separately accessed workshop to the rear of the building, used for commercial fitting. Customer parking is provided to the front and there is a large part surfaced yard area to the rear.

#### Location

The property is situated on Manor Road one of the principal trade counter/warehouse locations within Frome, approximately 1 mile to the south of Frome Town Centre.