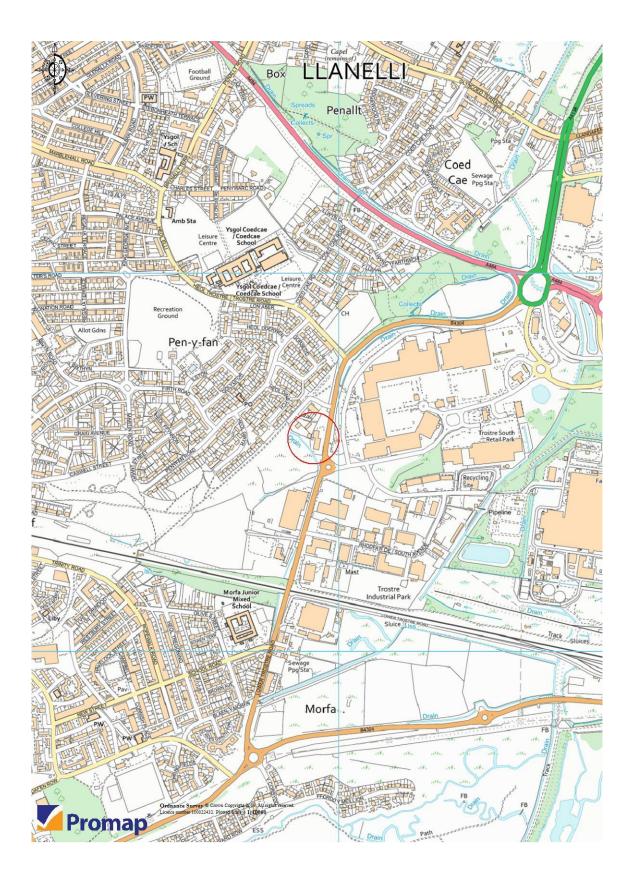

### Location

Llanelli is located 11 miles north west of Swansea and 12 miles north east of Carmarthen, approximately 4 miles west of Junction 48 of the M4. The property is situated approximately 1 mile south east of Llanelli town centre in a prominent position opposite the entrance to the Trostre Parc Retail Park.