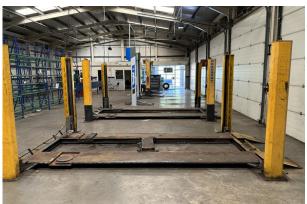

#### Description

The property comprises a purpose built detached tyre and exhaust centre constructed in 2 bays on steel portal frames with elevations of cavity brick and metal cladding under a profiled metal clad roof. The units have a clear eaves height of 4.45 m to the retail bay and 5.45 m to the commercial bay.

The retail bay has 6 sectional up and over doors and there are 2 full height roller shutter doors to the commercial bay. The unit is configured as a 6 bay retail fitting workshop and tyre store with office, reception, staff and customer WCs and is linked to a 2 bay commercial fitting workshop. Externally the unit has parking to the front and side elevations.

### Accommodation

The accommodation comprises the following areas:

| Name                         | sq ft | sq m   |
|------------------------------|-------|--------|
| Ground - Workshop/Store      | 3,885 | 360.93 |
| Ground - Fitting Bay         | 2,917 | 271    |
| Ground - Office/Reception/WC | 561   | 52.12  |
| Total                        | 7,363 | 684.05 |