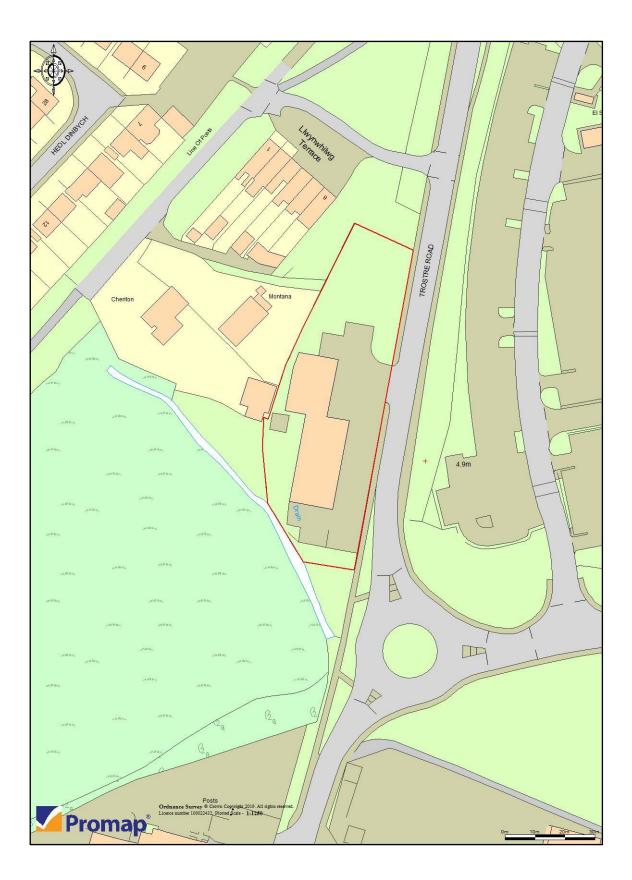

#### Description

The property comprises a purpose built detached tyre and exhaust centre constructed in 2 bays on steel portal frames with elevations of cavity brick and metal cladding under a profiled metal clad roof. The units have a clear eaves height of 4.45 m to the retail bay and 5.45 m to the commercial bay.

The retail bay has 6 sectional up and over doors and there are 2 full height roller shutter doors to the commercial bay. The unit is configured as a 6 bay retail fitting workshop and tyre store with office, reception, staff and customer WCs and is linked to a 2 bay commercial fitting workshop. Externally the unit has parking to the front and side elevations.

### Accommodation

The accommodation comprises the following areas:

| Name                         | sq ft | sq m   |
|------------------------------|-------|--------|
| Ground - Workshop/Store      | 3,885 | 360.93 |
| Ground - Fitting Bay         | 2,917 | 271    |
| Ground - Office/Reception/WC | 561   | 52.12  |
| Total                        | 7,363 | 684.05 |