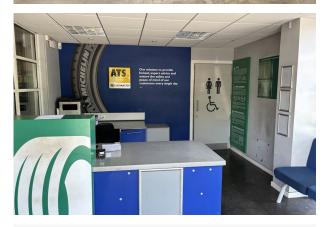

#### Description

The property comprises a purpose built detached tyre and exhaust centre constructed in 2 bays on steel portal frames with elevations of cavity brick and metal cladding under a profiled metal clad roof. The units have a clear eaves height of 4.45 m to the retail bay and 5.45 m to the commercial bay.

The retail bay has 6 sectional up and over doors and there are 2 full height roller shutter doors to the commercial bay. The unit is configured as a 6 bay retail fitting workshop and tyre store with office, reception, staff and customer WCs and is linked to a 2 bay commercial fitting workshop. Externally the unit has parking to the front and side elevations.