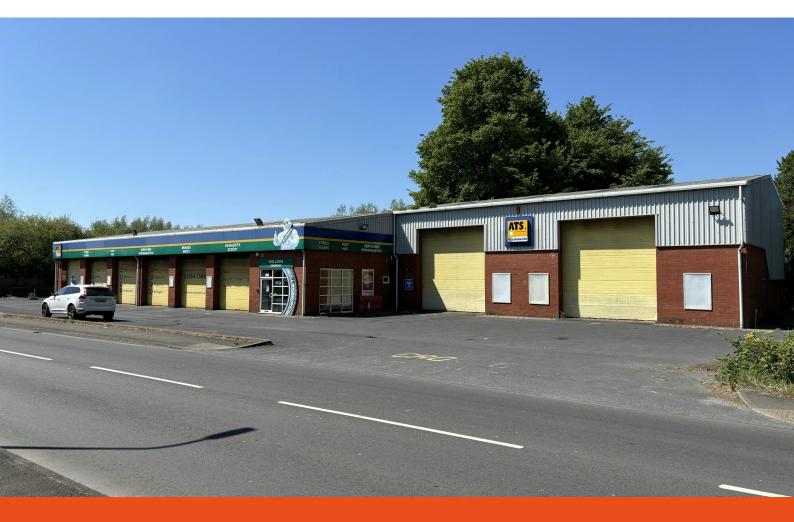

# Former ATS Centre Trostre Road, Llanelli, SA14 9RA

Rare Opportunity to Acquire a Tyre & Exhaust Premises -Suitable for Alternative Uses Subject to Planning

• Vacant Possession

- Excellent roadside frontage
- 1 mile from Town Centre
- 0.8 acre site area

#### Description

The property comprises a purpose built detached tyre and exhaust centre constructed in 2 bays on steel portal frames with elevations of cavity brick and metal cladding under a profiled metal clad roof. The units have a clear eaves height of 4.45 m to the retail bay and 5.45 m to the commercial bay.

The retail bay has 6 sectional up and over doors and there are 2 full height roller shutter doors to the commercial bay. The unit is configured as a 6 bay retail fitting workshop and tyre store with office, reception, staff and customer WCs and is linked to a 2 bay commercial fitting workshop. Externally the unit has parking to the front and side elevations.