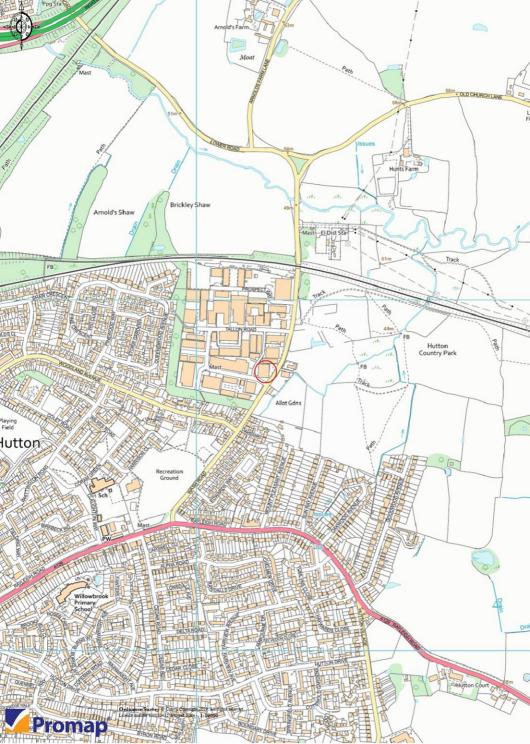

#### Location

Located in a well established industrial area with excellent connectivity to major road networks, including the A12 (1.5 miles) and M25 motorways (5.5 miles), providing easy access to London, Chelmsford, and key distribution hubs.

The property is surrounded by a variety of commercial and industrial occupiers, including trade suppliers, manufacturers, and service providers. Notable nearby occupiers include Howdens, Topps Tiles and Screwfix.