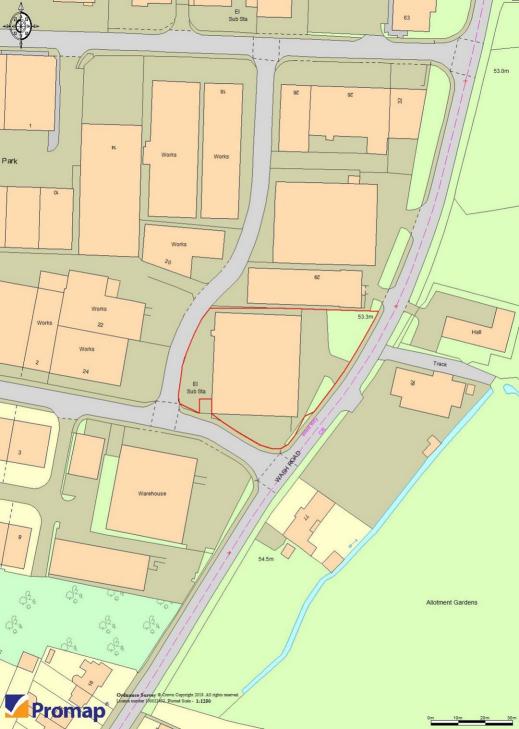

# Prominent freehold corner site for sale with vacant possession in Brentwood

13,140 sq ft

(1,220.75 sq m)

- Excellent connectivity via the A12 and M25
- Prominent Corner Site
- Allocated parking and yard
- Site area 0.246 ha 0.61 acres
- OIEO £1,725,000 excl, VAT invited on an unconditional basis

#### Description

The property comprises a single storey, 5 bay unit, with four bays located at the front and one to the side. To the rear right hand side, there is also a two storey office, which has a separate entrance and dedicated parking. Customer parking includes six spaces at the front, eight spaces adjacent to the office entrance and additional van parking in a yard next to the side bay entrance.

#### Location

Located in a well established industrial area with excellent connectivity to major road networks, including the A12 (1.5 miles) and M25 motorways (5.5 miles), providing easy access to London, Chelmsford, and key distribution hubs.