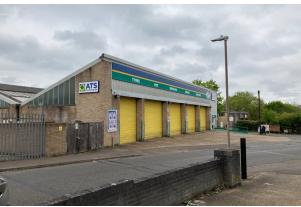

#### Description

The property comprises a single storey, 5 bay unit, with four bays located at the front and one to the side. To the rear right hand side, there is also a two storey office, which has a separate entrance and dedicated parking. Customer parking includes six spaces at the front, eight spaces adjacent to the office entrance and additional van parking in a yard next to the side bay entrance.