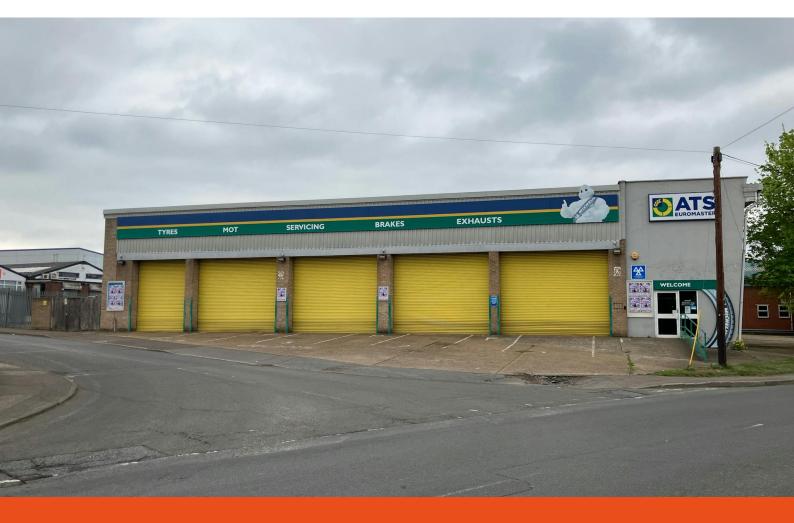

# Prominent freehold corner site for sale with vacant possession in Brentwood

13,140 sq ft

(1,220.75 sq m)

- Excellent connectivity via the A12 and M25
- Prominent Corner Site
- Allocated parking and yard
- Site area 0.246 ha 0.61 acres
- OIEO £1,725,000 excl, VAT invited on an unconditional basis

#### Description

The property comprises a single storey, 5 bay unit, with four bays located at the front and one to the side. To the rear right hand side, there is also a two storey office, which has a separate entrance and dedicated parking. Customer parking includes six spaces at the front, eight spaces adjacent to the office entrance and additional van parking in a yard next to the side bay entrance.