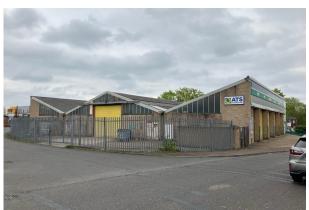

#### Description

The property comprises a single storey, 5 bay unit, with four bays located at the front and one to the side. To the rear right hand side, there is also a two storey office, which has a separate entrance and dedicated parking. Customer parking includes six spaces at the front, eight spaces adjacent to the office entrance and additional van parking in a yard next to the side bay entrance.

The property is surrounded by a variety of commercial and industrial occupiers, including trade suppliers, manufacturers, and service providers. Notable nearby occupiers include Howdens, Topps Tiles and Screwfix.